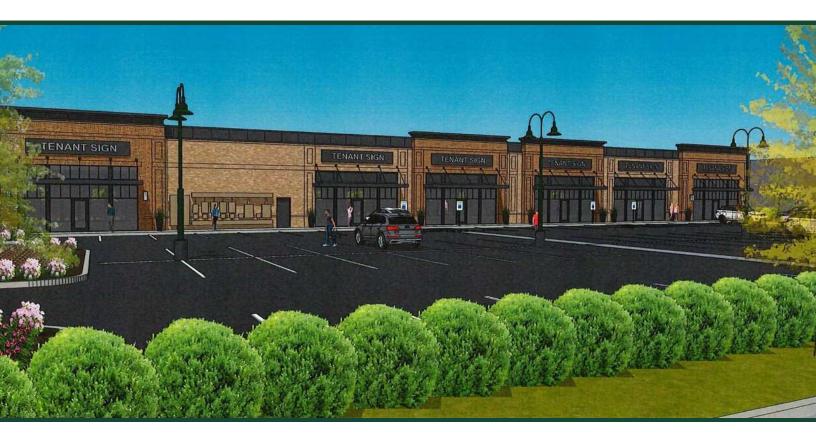

## 5065 Forest Drive New Albany, OH 43054

#### **PROPERTY OVERVIEW**

Retail site is located just north of SR161 at the US62 interchange in New Albany, Oh. The incoming Intel development is within 5 miles of the site and is part of the booming growth in this area. There are several commercial development projects either underway or nearly completed such as an incoming Google data center with over 178K SF, Holiday Inn Express with over 60K SF and Amazon's incoming data center with over 1.25M SF. In addition to the residential communities scattered around the area, there are new residential projects underway.

#### **PROPERTY HIGHLIGHTS**

- Intel development nearby
- Several large employers in the area
- Easy access to SR161
- Over 26K VPD on Johnstown Rd
- Woodcrest Way is extending to Smiths Mill Rd

1480 Dublin Road, Columbus, OH 43215 614.228.2471 | krgre.com