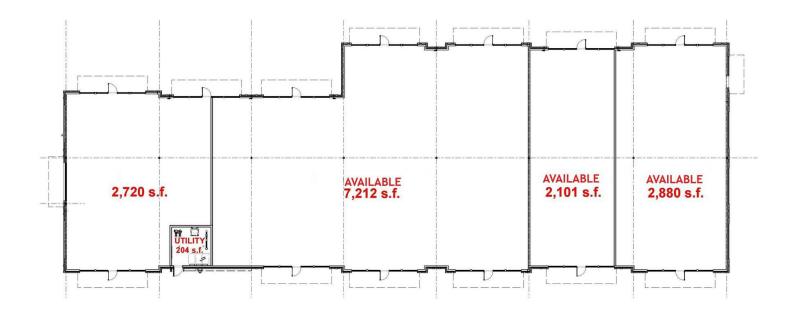

#### **AVAILABLE SPACES**

| SUI  | ITE   | SIZE (SF) | LEASE RATE                |
|------|-------|-----------|---------------------------|
| Suit | ite A | 2,720 SF  | Contact Agent for Pricing |
| Suit | ite B | 7,212 SF  | Contact Agent for Pricing |
| Suit | ite C | 2,101 SF  | Contact Agent for Pricing |
| Suit | ite D | 2,880 SF  | Contact Agent for Pricing |