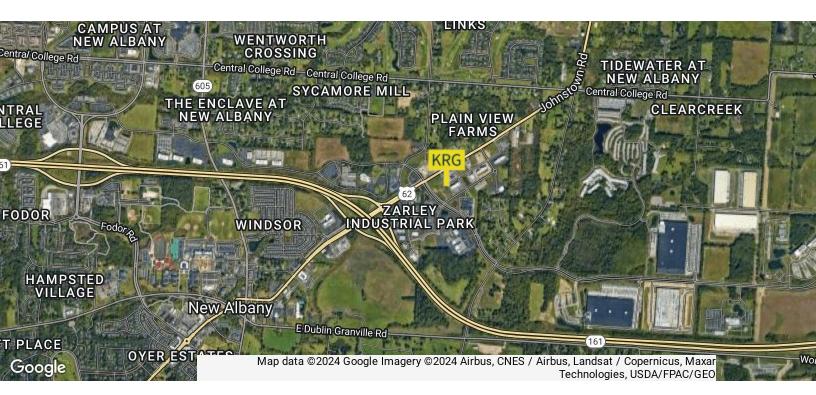

#### **PROPERTY OVERVIEW**

Retail site is located just north of SR161 at the US62 interchange in New Albany, Oh. The incoming Intel development is within 5 miles of the site and is part of the booming growth in this area. There are several commercial development projects either underway or nearly completed such as an incoming Google data center with over 178K SF, Holiday Inn Express with over 60K SF and Amazon's incoming data center with over 1.25M SF. In addition to the residential communities scattered around the area, there are new residential projects underway.

#### **PROPERTY HIGHLIGHTS**

- Intel development nearby
- Several large employers in the area
- Easy access to SR161
- Over 26K VPD on Johnstown Rd
- Woodcrest Way is extending to Smiths Mill Rd

1480 Dublin Road, Columbus, OH 43215 614.228.2471 | krgre.com