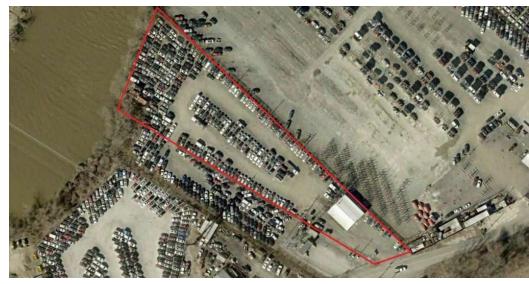

### PROPERTY DESCRIPTION

Prime industrial outdoor storage site available for Lease in New Castle, DE! Situated within 0.5 miles of I-95/I-295, this Property features 1.90 acres of secured, fenced-in yard space in addition to a 2,645 SF +/- flex building complete with two (2) high-bay overhead doors, two (2) private offices, and one (1) restroom. Ideal opportunity for both industrial and commercial users seeking a convenient location in the heart of northern New Castle County that is accessible to all major highways.

Fenced-in yard space and lit