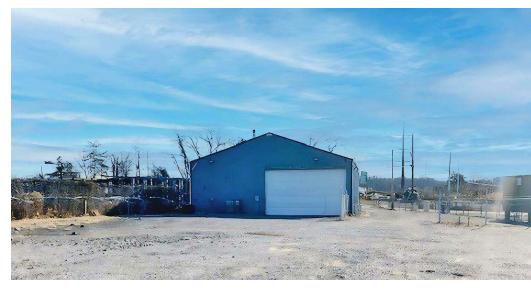

### PROPERTY DESCRIPTION

Prime industrial outdoor storage site available for Lease in New Castle, DE! Situated within 0.5 miles of I-95/I-295, this Property features 1.90 acres of secured, fenced-in yard space in addition to a 2,645 SF +/- flex building complete with two (2) high-bay overhead doors, two (2) private offices, and one (1) restroom. Ideal opportunity for both industrial and commercial users seeking a convenient location in the heart of northern New Castle County that is accessible to all major highways.

### **PROPERTY FEATURES**

• **Ceiling Height:** 15' in high bay portion

• Overhead Doors: Two (2)

> One (1) 14'x24' (automatic)

> One (1) 14'x12'

• **Electric:** One (1) 200 Amp panel

• **Restroom:** One (1) complete with shower