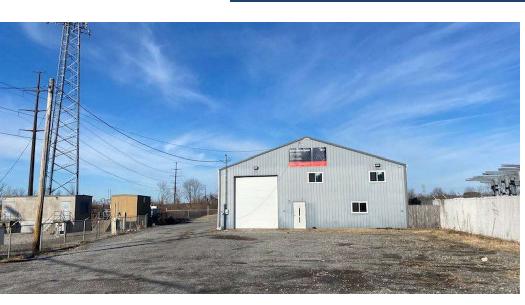

### PROPERTY DESCRIPTION

Prime industrial outdoor storage site available for Lease in New Castle, DE! Situated within 0.5 miles of I-95/I-295, this Property features 1.90 acres of secured, fenced-in yard space in addition to a 2,645 SF +/- flex building complete with two (2) high-bay overhead doors, two (2) private offices, and one (1) restroom. Ideal opportunity for both industrial and commercial users seeking a convenient location in the heart of northern New Castle County that is accessible to all major highways.

### **PROPERTY FEATURES**

• **Ceiling Height:** 15' in high bay portion

• Overhead Doors: Two (2)

> One (1) 14'x24' (automatic)

> One (1) 14'x12'

• **Electric:** One (1) 200 Amp panel

• **Restroom:** One (1) complete with shower