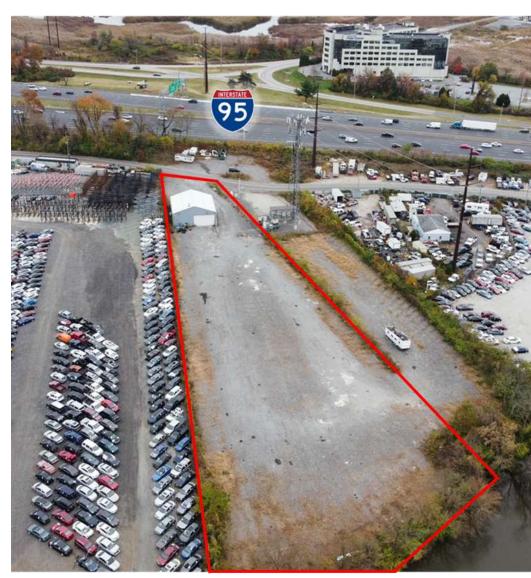

# I-95 INDUSTRIAL OUTDOOR STORAGE FOR LEASE

### PROPERTY DESCRIPTION

Prime industrial outdoor storage site available for Lease in New Castle, DE! Situated within 0.5 miles of I-95/I-295, this Property features 1.90 acres of secured, fenced-in yard space in addition to a 2,645 SF +/- flex building complete with two (2) high-bay overhead doors, two (2) private offices, and one (1) restroom. Ideal opportunity for both industrial and commercial users seeking a convenient location in the heart of northern New Castle County that is accessible to all major highways.

### **PROPERTY FEATURES**

• **Building Size:** 2,645 SF +/-

• Lot Size: 1.90 acres

• **Zoning:** HI (Heavy Industrial)

• Rental Rate: \$15,200.00/Month NNN

> Building Rental Rate: \$13.00/SF NNN

> Yard Space Rental Rate: \$6,500.00/acre/month NNN