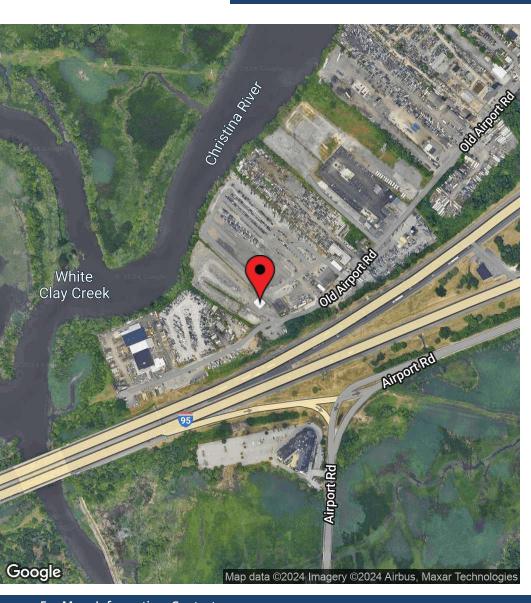

### PROPERTY DESCRIPTION

Prime industrial outdoor storage site available for Lease in New Castle, DE! Situated within 0.5 miles of I-95/I-295, this Property features 1.90 acres of secured, fenced-in yard space in addition to a 2,645 SF +/- flex building complete with two (2) high-bay overhead doors, two (2) private offices, and one (1) restroom. Ideal opportunity for both industrial and commercial users seeking a convenient location in the heart of northern New Castle County that is accessible to all major highways.