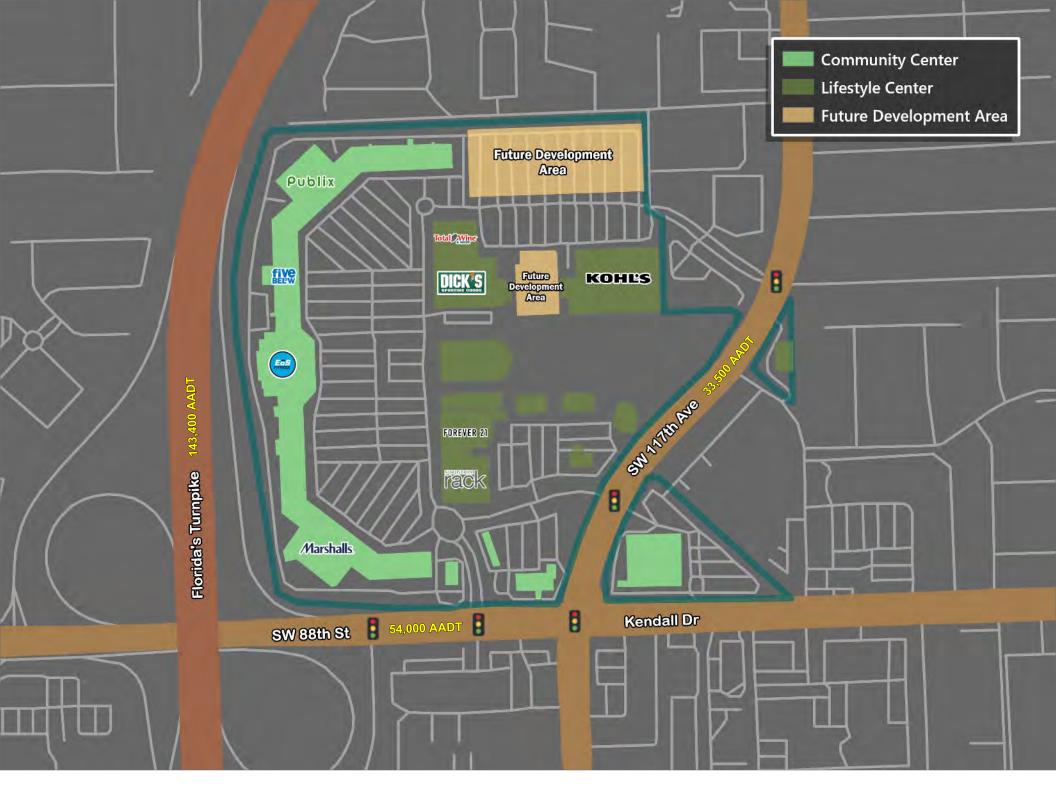

## MPRESSIVE VISITATION

**SITE PLAN** 

#### LEGEND

| UNIT | TENANT                     | SPACE SIZE |
|------|----------------------------|------------|
| C-1  | Publix Supermarket         | 39,795 SF  |
| C-2  | Deka Lash                  | 1,476 SF   |
| C-3  | U.S Army Corps             | 4,962 SF   |
| C-4  | Petland                    | 4,750 SF   |
| C-5  | Community Blood            | 2,125 SF   |
| C-6  | Power Financial CU         | 2,550 SF   |
| C-7  | Town and Country Dental    | 1,700 SF   |
| C-8  | Future Tenant              | 3,000 SF   |
| C-9  | H&R Block                  | 1,250 SF   |
| C-10 | Salons by JC               | 10,328 SF  |
| C-11 | Fuegos Del Sur Parilla     | 5,017 SF   |
| L-12 | Total Wine & More          | 23,070 SF  |
| L-13 | Dick's Sporting Goods      | 49,973 SF  |
| L-14 | Kohl's                     | 88,709 SF  |
| L-15 | Autozone                   | 7,400 SF   |
| L-16 | Haagen-Dazs                | 960 SF     |
| L-17 | Say Tea and Smile          | 1,039 SF   |
| L-18 | La Cañita Restaurant & Bar | 5,434 SF   |
| L-19 | Legacy Fit                 | 4,569 SF   |
| L-20 | Available                  | 6,100 SF   |
| L-21 | Pisco Y Nazca              | 5,384 SF   |
| L-22 | Tucandela Bar              | 2,656 SF   |
| L-23 | Outback Steakhouse         | 6,459 SF   |
| L-24 | La Boulangerie Boul'Mich   | 4,046 SF   |
| L-25 | MOD Pizza                  | 3,425 SF   |
| L-26 | City Cigars                | 3,696 SF   |
| L-27 | Sushi Mas                  | 2,007 SF   |

| UNIT  | TENANT                   | SPACE SIZE |
|-------|--------------------------|------------|
| L-28  | Calle23                  | 5,485 SF   |
| L-29  | Available                | 7,743 SF   |
| L-30  | Tap 42                   | 7,850 SF   |
| L-31  | Chef Adrianne's Vineyard | 7,752 SF   |
| L-32  | Coming Available         | 5,414 SF   |
| L-33  | Coming Available         | 20,372 SF  |
| L-34  | Wells Fargo Bank         | 4,499 SF   |
| L-35  | Nordstrom Rack           | 34,794 SF  |
| C-37  | JP Morgan                | 4,935 SF   |
| C-38  | Kendall Regional Medical | 10,839 SF  |
| C-39  | Baptist Health S FL      | 44,925 SF  |
| C-40  | Starbucks                | 3,684 SF   |
| C-41  | Bolay                    | 2,720 SF   |
| C-42  | Fan Outfitters           | 7,255 SF   |
| C-43  | La Fogata                | 2,975 SF   |
| C-44  | Carters                  | 5,403 SF   |
| C-45  | Men's Wearhouse          | 5,743 SF   |
| C-46  | Marshalls/Homegoods      | 50,877 SF  |
| C-47  | Chico's Off the Rack     | 3,039 SF   |
| C-48A | At Lease                 | 5,387 SF   |
| C-48  | J.Crew                   | 6,284 SF   |
| C-49  | Hair Cuts at The Palms   | 1,710 SF   |
| C-50  | Adriana's Beauty         | 2,149 SF   |
| C-51  | Bath & Body Works        | 4,657 SF   |
| C-52  | Sephora                  | 5,950 SF   |
| C-52A | Ann Taylor               | 4,050 SF   |
| C-53  | Available                | 7,000 SF   |

| UNIT | TENANT                     | SPACE SIZE |
|------|----------------------------|------------|
| C-54 | America's Best Contacts    | 3,454 SF   |
| C-55 | Two Brothers Pizzeria      | 600 SF     |
| C-56 | Ken's Healthy Delights     | 863 SF     |
| C-57 | Florida Discount Nutrition | 1,000 SF   |
| C-58 | EOS Fitness                | 40,000 SF  |
| C-59 | Golden House               | 754 SF     |
| C-60 | The Spot Barbershop        | 1,160 SF   |
| C-61 | Blur Botox                 | 569 SF     |
| C-62 | Future Tenant              | 1,595 SF   |
| C-63 | Poki Bowl                  | 1,532 SF   |
| C-64 | Coming Available           | 672 SF     |
| C-65 | DaVita                     | 5,851 SF   |
| C-66 | Vita Wellness              | 1,281 SF   |
| C-67 | Woof Gang Bakery           | 1,275 SF   |
| C-68 | Tiff any Day Spa           | 1,275 SF   |
| C-69 | Uni K Wax                  | 1,275 SF   |
| C-70 | Z Ramen                    | 1,275 SF   |
| C-71 | Avis                       | 1,275 SF   |
| C-72 | Five Below                 | 10,184 SF  |
| C-73 | Ideal Image                | 3,570 SF   |
| C-74 | Kumon                      | 1,275 SF   |
| C-75 | Hand and Stone Massage     | 2,540 SF   |
| C-76 | The UPS Store              | 1,245 SF   |
| C-77 | Asian Nails                | 1,445 SF   |
| C-78 | USPS                       | 4,144 SF   |
| C-79 | Future Tenant              | 3,113 SF   |
| C-80 | Future Tenant              | 1,560 SF   |