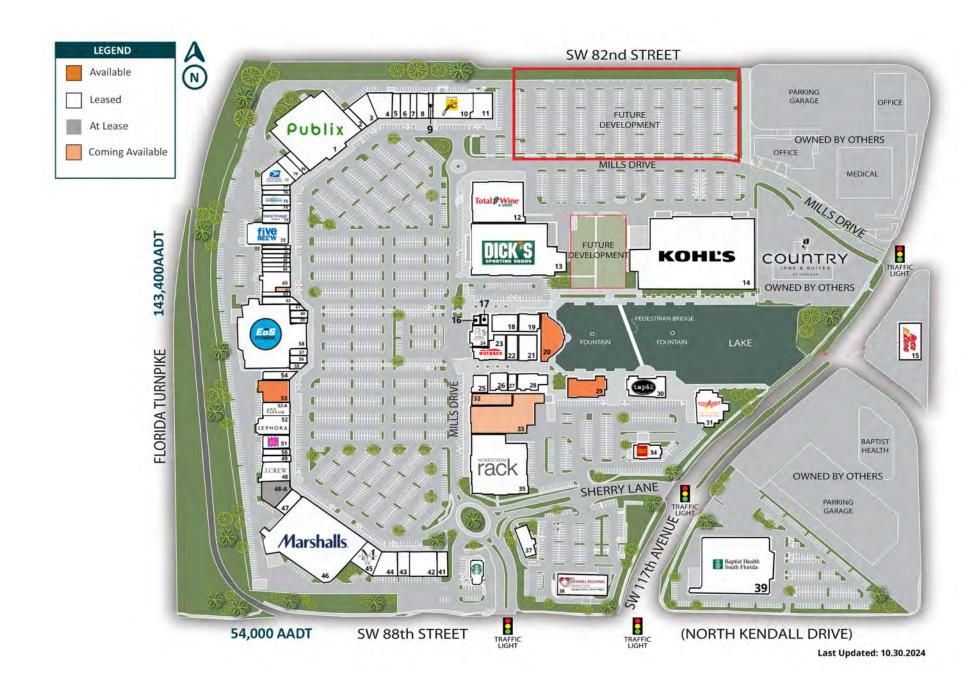

## MPRESSIVE VISITATION

**SITE PLAN** 

#### LEGEND

| UNIT | TENANT                     | SPACE SIZE |
|------|----------------------------|------------|
| C-1  | Publix Supermarket         | 39,795 SF  |
| C-2  | Deka Lash                  | 1,476 SF   |
| C-3  | U.S Army Corps             | 4,962 SF   |
| C-4  | Petland                    | 4,750 SF   |
| C-5  | Community Blood            | 2,125 SF   |
| C-6  | Power Financial CU         | 2,550 SF   |
| C-7  | Town and Country Dental    | 1,700 SF   |
| C-8  | Future Tenant              | 3,000 SF   |
| C-9  | H&R Block                  | 1,250 SF   |
| C-10 | Salons by JC               | 10,328 SF  |
| C-11 | Fuegos Del Sur Parilla     | 5,017 SF   |
| L-12 | Total Wine & More          | 23,070 SF  |
| L-13 | Dick's Sporting Goods      | 49,973 SF  |
| L-14 | Kohl's                     | 88,709 SF  |
| L-15 | Autozone                   | 7,400 SF   |
| L-16 | Haagen-Dazs                | 960 SF     |
| L-17 | Say Tea and Smile          | 1,039 SF   |
| L-18 | La Cañita Restaurant & Bar | 5,434 SF   |
| L-19 | Legacy Fit                 | 4,569 SF   |
| L-20 | Available                  | 6,100 SF   |
| L-21 | Pisco Y Nazca              | 5,384 SF   |
| L-22 | Tucandela Bar              | 2,656 SF   |
| L-23 | Outback Steakhouse         | 6,459 SF   |
| L-24 | La Boulangerie Boul'Mich   | 4,046 SF   |
| L-25 | MOD Pizza                  | 3,425 SF   |
| L-26 | City Cigars                | 3,696 SF   |
| L-27 | Sushi Mas                  | 2,007 SF   |

| UNIT  | TENANT                   | SPACE SIZE |
|-------|--------------------------|------------|
| L-28  | Calle23                  | 5,485 SF   |
| L-29  | Available                | 7,743 SF   |
| L-30  | Tap 42                   | 7,850 SF   |
| L-31  | Chef Adrianne's Vineyard | 7,752 SF   |
| L-32  | Coming Available         | 5,414 SF   |
| L-33  | Coming Available         | 20,372 SF  |
| L-34  | Wells Fargo Bank         | 4,499 SF   |
| L-35  | Nordstrom Rack           | 34,794 SF  |
| C-37  | JP Morgan                | 4,935 SF   |
| C-38  | Kendall Regional Medical | 10,839 SF  |
| C-39  | Baptist Health S FL      | 44,925 SF  |
| C-40  | Starbucks                | 3,684 SF   |
| C-41  | Bolay                    | 2,720 SF   |
| C-42  | Fan Outfitters           | 7,255 SF   |
| C-43  | La Fogata                | 2,975 SF   |
| C-44  | Carters                  | 5,403 SF   |
| C-45  | Men's Wearhouse          | 5,743 SF   |
| C-46  | Marshalls/Homegoods      | 50,877 SF  |
| C-47  | Chico's Off the Rack     | 3,039 SF   |
| C-48A | At Lease                 | 5,387 SF   |
| C-48  | J.Crew                   | 6,284 SF   |
| C-49  | Hair Cuts at The Palms   | 1,710 SF   |
| C-50  | Adriana's Beauty         | 2,149 SF   |
| C-51  | Bath & Body Works        | 4,657 SF   |
| C-52  | Sephora                  | 5,950 SF   |
| C-52A | Ann Taylor               | 4,050 SF   |
| C-53  | Available                | 7,000 SF   |

| UNIT | TENANT                     | SPACE SIZE |
|------|----------------------------|------------|
| C-54 | America's Best Contacts    | 3,454 SF   |
| C-55 | Two Brothers Pizzeria      | 600 SF     |
| C-56 | Ken's Healthy Delights     | 863 SF     |
| C-57 | Florida Discount Nutrition | 1,000 SF   |
| C-58 | EOS Fitness                | 40,000 SF  |
| C-59 | Golden House               | 754 SF     |
| C-60 | The Spot Barbershop        | 1,160 SF   |
| C-61 | Blur Botox                 | 569 SF     |
| C-62 | Future Tenant              | 1,595 SF   |
| C-63 | Poki Bowl                  | 1,532 SF   |
| C-64 | Coming Available           | 672 SF     |
| C-65 | DaVita                     | 5,851 SF   |
| C-66 | Vita Wellness              | 1,281 SF   |
| C-67 | Woof Gang Bakery           | 1,275 SF   |
| C-68 | Tiff any Day Spa           | 1,275 SF   |
| C-69 | Uni K Wax                  | 1,275 SF   |
| C-70 | Z Ramen                    | 1,275 SF   |
| C-71 | Avis                       | 1,275 SF   |
| C-72 | Five Below                 | 10,184 SF  |
| C-73 | Ideal Image                | 3,570 SF   |
| C-74 | Kumon                      | 1,275 SF   |
| C-75 | Hand and Stone Massage     | 2,540 SF   |
| C-76 | The UPS Store              | 1,245 SF   |
| C-77 | Asian Nails                | 1,445 SF   |
| C-78 | USPS                       | 4,144 SF   |
| C-79 | Future Tenant              | 3,113 SF   |
| C-80 | Future Tenant              | 1,560 SF   |