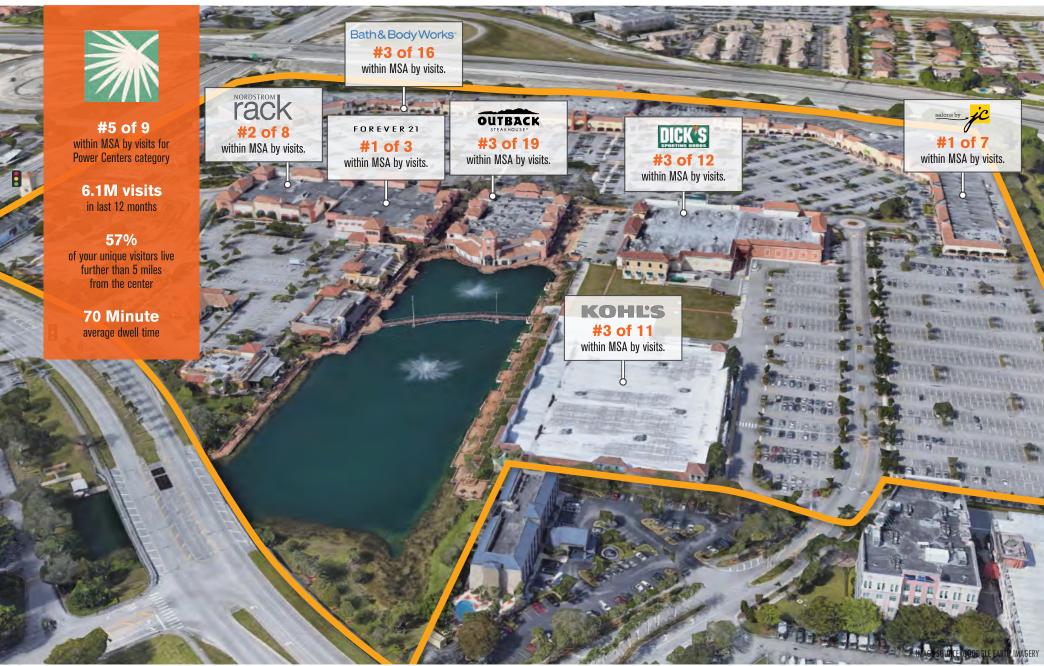

m Rack, Dick's Sporting Goods, Kohl's, Total Wine & More, makes The Palms your one stop shopping experience.
- Ample parking and 3 signalized access points.
- AVAILABILITY:
  - Lifestyle center 6,100 SF and 7,743 square feet of 2nd gen restaurant space 5,414 SF and 20,372 SF available soon
  - Community center from 672 SF available soon and 7,000 square feet

### **DEMOGRAPHICS**

|                         | 1 MILES   | 2 MILES   | 3 MILES   |
|-------------------------|-----------|-----------|-----------|
| 2024 Total Population   | 18,651    | 75,654    | 160,818   |
| 2024 Daytime Population | 22,519    | 64,681    | 160,953   |
| 2024 Average HH Income  | \$110,675 | \$113,534 | \$116,990 |
| 2024 Total Households   | 7,318     | 29,159    | 58,619    |







## MPRESSIVE VISITATION



**SITE PLAN** 



#### LEGEND

| UNIT | TENANT                     | SPACE SIZE |
|------|----------------------------|------------|
| C-1  | Publix Supermarket         | 39,795 SF  |
| C-2  | Deka Lash                  | 1,476 SF   |
| C-3  | U.S Army Corps             | 4,962 SF   |
| C-4  | Petland                    | 4,750 SF   |
| C-5  | Community Blood            | 2,125 SF   |
| C-6  | Power Financial CU         | 2,550 SF   |
| C-7  | Town and Country Dental    | 1,700 SF   |
| C-8  | Future Tenant              | 3,000 SF   |
| C-9  | H&R Block                  | 1,250 SF   |
| C-10 | Salons by JC               | 10,328 SF  |
| C-11 | Fuegos Del Sur Parilla     | 5,017 SF   |
| L-12 | Total Wine & More          | 23,070 SF  |
| L-13 | Dick's Sporting Goods      | 49,973 SF  |
|