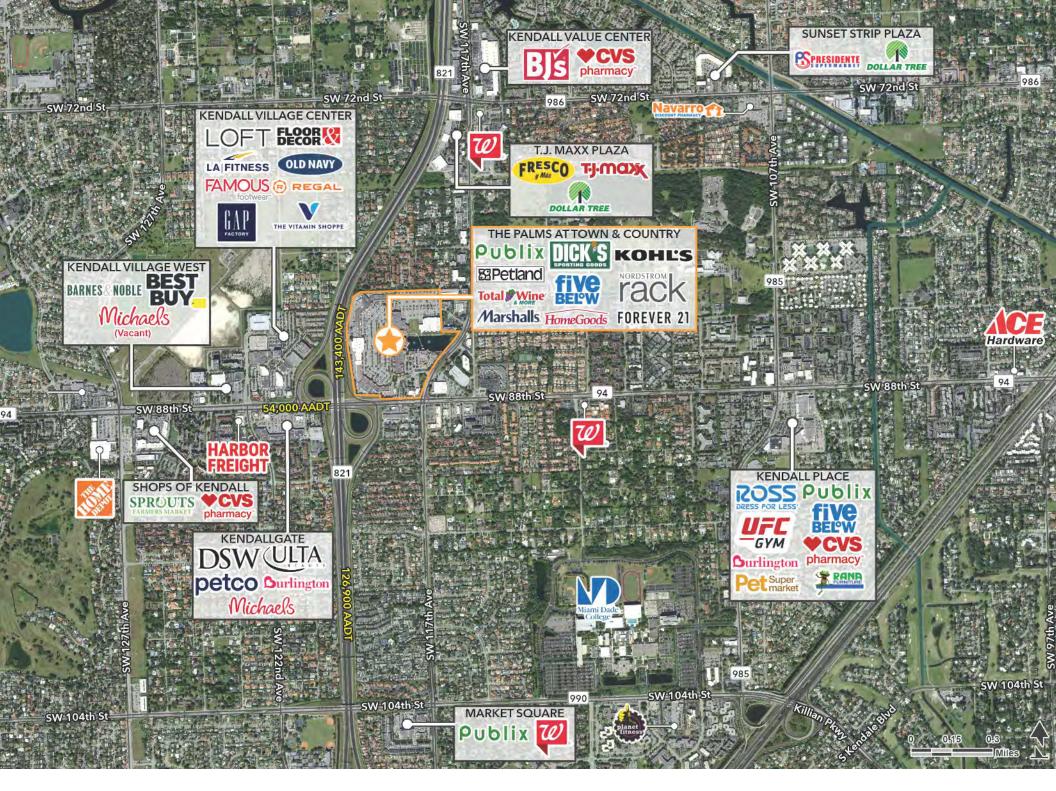

### **PROPERTY HIGHLIGHTS**

- Located in the heart of the vibrant Kendall market on the NW corner of Kendall Drive (SW 88th St) and Mills Drive (SW 117th Avenue) along the perimeter of the Florida Turnpike.
- The main entrance is located of off Kendall Drive (54,000 AADT). Kendall Drive is the primary retail corridor in the Kendall market with Dadeland Mall to the east and every notable national tenant located throughout to the West.
- Strong density, incomes and daytime population makes Kendall one of the top pursued retail markets in Southeast Florida.
- As the dominant center in the market covering 80 acres of prime real estate, this lifestyle power center has a combination of 660,138 square feet of first in class national and local tenants, along with offices and a hotel within the property.
- From popular restaurants such as Pisco & Nazca, Tap 42, Chef Adriannes' Vineyard to an evening at Calle 23 (opening soon), to amazing shopping at Nordstrom Rack, Dick's Sporting Goods, Kohl's, Total Wine & More, makes The Palms your one stop shopping experience.
- Ample parking and 3 signalized access points.
- AVAILABILITY:
  - Lifestyle center 6,100 SF and 7,743 square feet of 2nd gen restaurant space 5,414 SF and 20,372 SF available soon
  - Community center from 672 SF available soon and 7,000 square feet