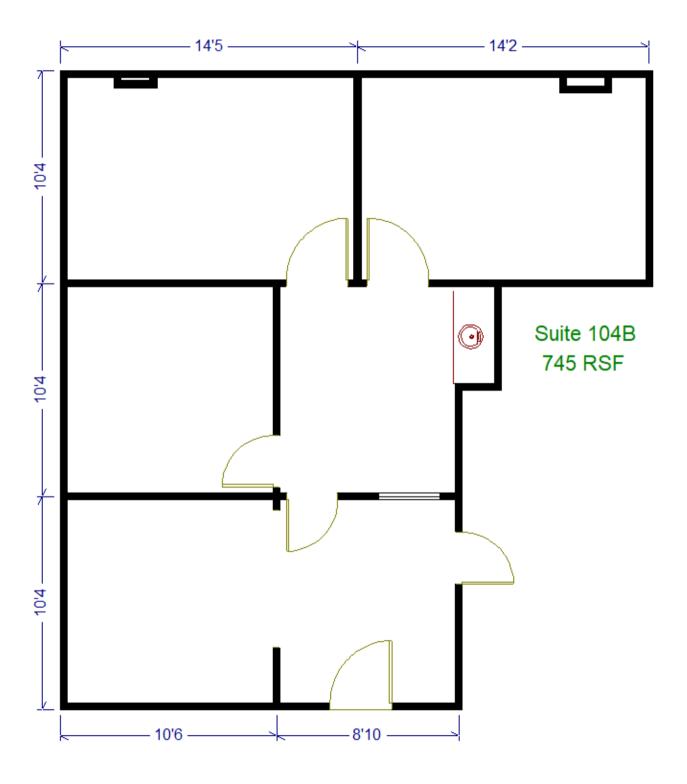

## PROPOSAL FOR LEASE SPACE

Location: LARKIN PROFESSIONAL CENTRE

815 N. Larkin Avenue

Joliet, IL 60435

Premises: Suite 104B

Rentable Sq. Ft. 745

Tenant Improvements: As Is

Lease Term: 3 years