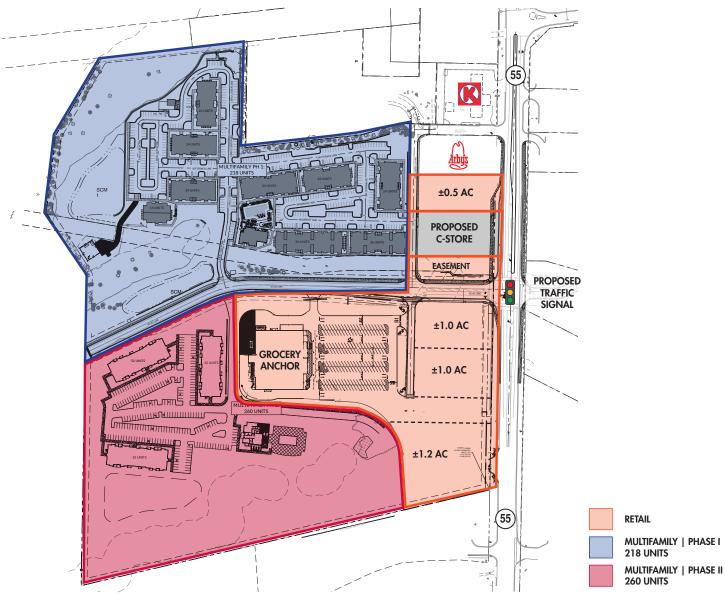

RETAIL + MULTIFAMILY

FOR LEASE OR BUILD-TO-SUIT | ANCHOR & RETAIL SPACE | RETAIL PADS

# **PROPERTY FEATURES**

- Anchor and junior anchor space available •
- Signalized access into development •
- Commercial outparcels from ±0.5 2.0 acres •
- Outparcels delivered rough graded with utilities stubbed to the site and master • stormwater in place
- Tremendous local and regional transportation connectivity •
- Located in one of the fastest growing submarkets in the Triangle which allows a • developer to take advantage of increased infrastructure, population growth and rising incomes
- Strategic and highly recognizable US 1 Highway/ NC Highway 55 location adjacent • to the future Veridea 1,100 acre mixed-use development with convenient access to Interstate 540, the Research Triangle Park and the Raleigh Durham International Airport

### HIGHWAY 55 & US 1 | FOR LEASE OR BUILD-TO-SUIT | ANCHOR & RETAIL SPACE |RETAIL PADS