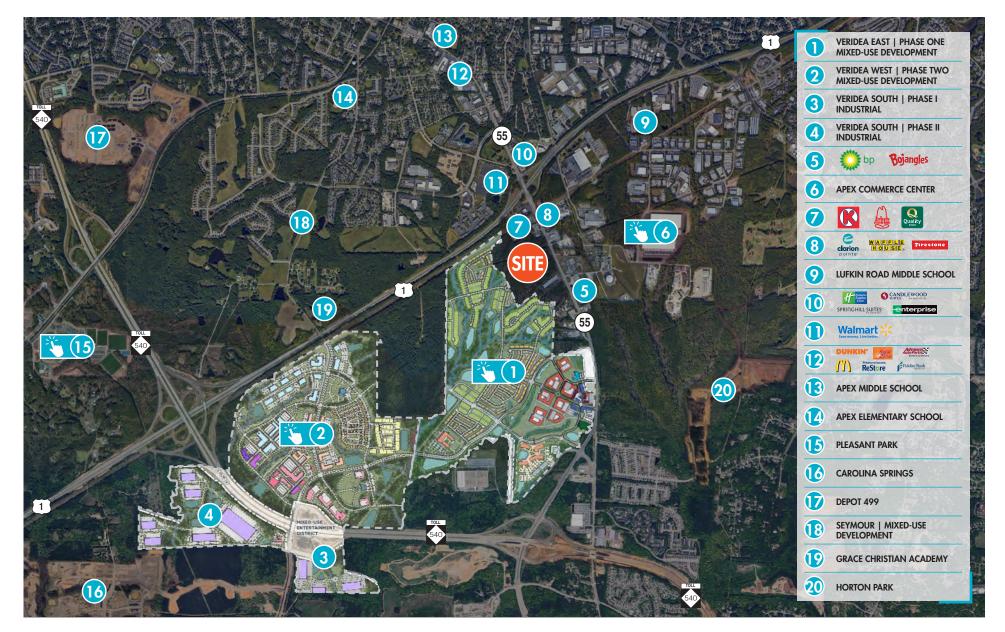

# **PROPERTY FEATURES**

- Anchor and junior anchor space available •
- Signalized access into development •
- Commercial outparcels from ±0.5 2.0 acres •
- Outparcels delivered rough graded with utilities stubbed to the site and master • stormwater in place
- Tremendous local and regional transportation connectivity •
- Located in one of the fastest growing submarkets in the Triangle which allows a • developer to take advantage of increased infrastructure, population growth and rising incomes
- Strategic and highly recognizable US 1 Highway/ NC Highway 55 location adjacent • to the future Veridea 1,100 acre mixed-use development with convenient access to Interstate 540, the Research Triangle Park and the Raleigh Durham International Airport