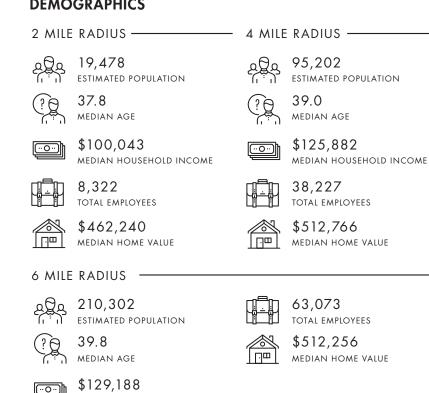

-SUIT | ANCHOR & RETAIL SPACE | RETAIL PADS



# **PROPERTY FEATURES**

- Anchor and junior anchor space available •
- Signalized access into development •
- Commercial outparcels from ±0.5 2.0 acres •
- Outparcels delivered rough graded with utilities stubbed to the site and master • stormwater in place
- Tremendous local and regional transportation connectivity •
- Located in one of the fastest growing submarkets in the Triangle which allows a • developer to take advantage of increased infrastructure, population growth and rising incomes
- Strategic and highly recognizable US 1 Highway/ NC Highway 55 location adjacent • to the future Veridea 1,100 acre mixed-use development with convenient access to Interstate 540, the Research Triangle Park and the Raleigh Durham International Airport



MEDIAN HOUSEHOLD INCOME

### FOR MORE INFORMATION, PLEASE CONTACT:

JAMES MATTOX | 919.576.2696 James.Mattox@foundrycommercial.com Licensed Real Estate Broker

KARL HUDSON IV, CCIM | 919.987.1012 Karl.Hudson@foundrycommercial.com Licensed Real Estate Broker

ROSS DIACHENKO | 919.576.2683 Ross.Diachenko@foundrycommercial.com Licensed Real Estate Broker



foundrycommercial.com

Although the information contained herein was provided by sources believed to be reliable, Foundry Commercial makes no representation, expressed or implied, as to its accuracy and said information is subject to errors, omissions or changes.

# DEMOGRAPHICS

### HIGHWAY 55 & US 1 | FOR LEASE OR BUILD-TO-SUIT | ANCHOR & RETAIL SPACE |RETAIL PADS



#### FOR MORE INFORMATION, PLEASE CONTACT:

### JAMES MATTOX | 919.57