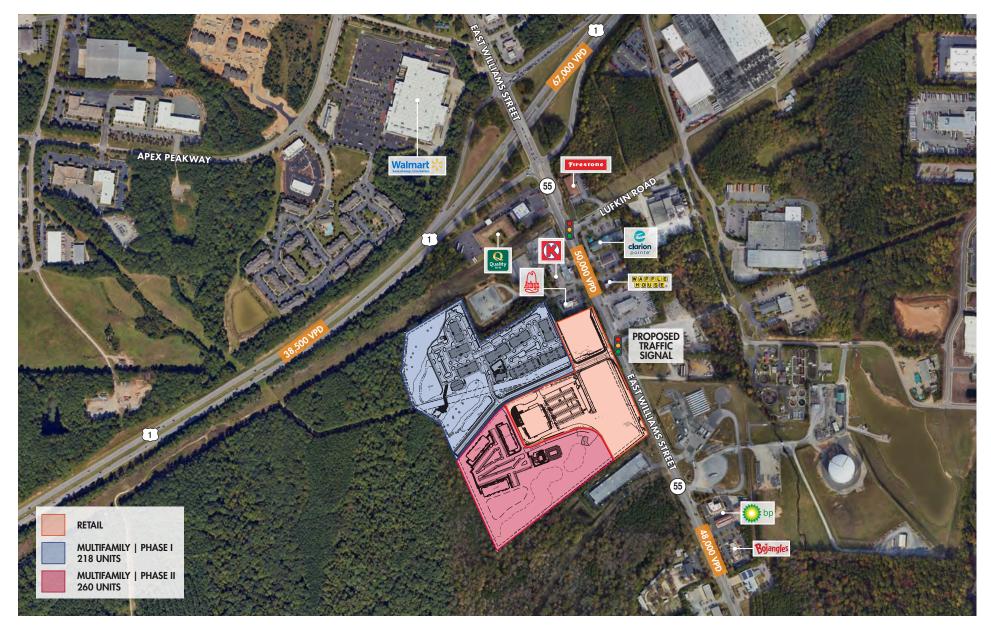

RETAIL + MULTIFAMILY

FOR LEASE OR BUILD-TO-SUIT | ANCHOR & RETAIL SPACE | RETAIL PADS

# **PROPERTY FEATURES**

- Anchor and junior anchor space available •
- Signalized access into development •
- Commercial outparcels from ±0.5 2.0 acres •
- Outparcels delivered rough graded with utilities stubbed to the site and master • stormwater in place
- Tremendous local and regional transportation connectivity •
- Located in one of the fastest growing submarkets in the Triangle which allows a • developer to take advantage of increased infrastructure, population growth and rising incomes
- Strategic and highly recognizable US 1 Highway/ NC Highway 55 location adjacent • to the future Veridea 1,100 acre mixed-use development with convenient access to Interstate 540, the Research Triangle Park and the Raleigh Durham International Airport

### HIGHWAY 55 & US 1 | FOR LEASE OR BUILD-TO-SUIT | ANCHOR & RETAIL SPACE |RETAIL PADS