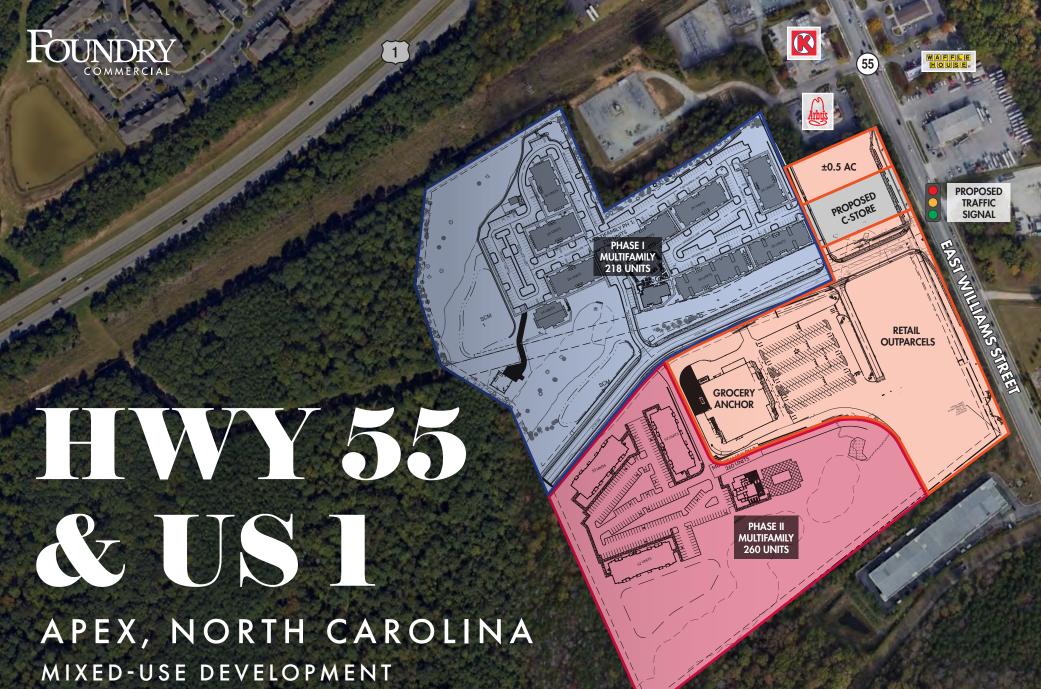

RETAIL + MULTIFAMILY

FOR LEASE OR BUILD-TO-SUIT | ANCHOR & RETAIL SPACE | RETAIL PADS

# **PROPERTY FEATURES**

- Anchor and junior anchor space available •
- Signalized access into development •
- Commercial outparcels from ±0.5 2.0 acres •
- Outparcels delivered rough graded with utilities stubbed to the site and master • stormwater in place
- Tremendous local and regional transportation connectivity •
- Located in one of the fastest growing submarkets in the Triangle which allows a • developer to take advantage of increased infrastructure, population growth and rising incomes
- Strategic and highly recognizable US 1 Highway/ NC Highway 55 location adjacent • to the future Veridea 1,100 acre mixed-use development with convenient access to Interstate 540, the Research Triangle Park and the Raleigh Durham International Airport

### HIGHWAY 55 & US 1 | FOR LEASE OR BUILD-TO-SUIT | ANCHOR & RETAIL SPACE |RETAIL PADS