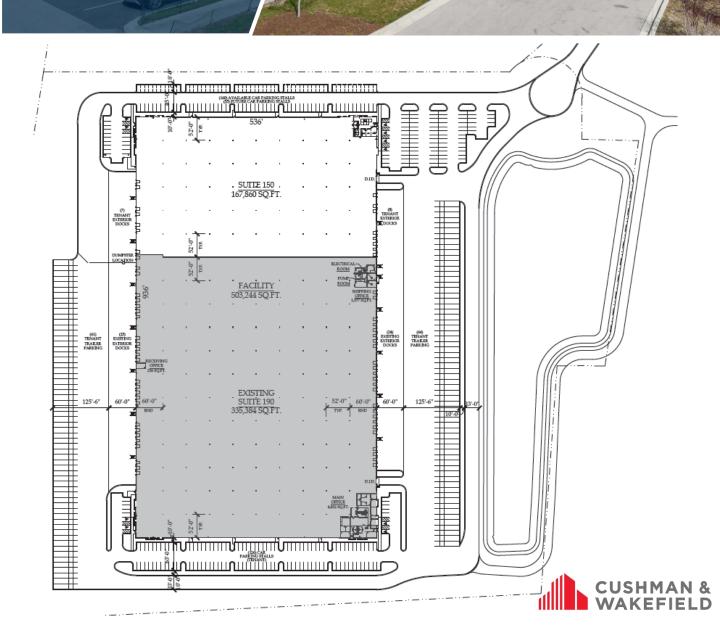

## **BUTTERFIELD DC** 2350 FRIEDER LANE AURORA, ILLINOIS



3 2350

2350 150

## SUBLEASE AVAILABLE THROUGH 5.31.2025

### 2350 FRIEDER LANE AURORA, ILLINOIS



## SUBLEASE AVAILABLE THROUGH 5.31.2025

### 2350 FRIEDER LANE AURORA, ILLINOIS



# SUBLEASE AVAILABLE THROUGH 5.31.2025

### 2350 FRIEDER LANE AURORA, ILLINOIS



©2024 Cushman & Wakefield. All rights reserved. The information contained in this communication is strictly confidential. This information has been obtained from sources believed to be reliable but has not been verified. NO WARRANTY OR REPRESENTATION, EXPRESS OR IMPLIED, IS MADE AS TO THE CONDITION OF THE PROPERTY (OR PROPERTIES) REFERENCED HEREIN OR AS TO THE ACCURACY OR COMPLETENESS OF THE INFORMATION CONTAINED HEREIN, AND SAME IS SUBMITTED SUBJECT TO ERRORS, OMISSIONS, CHANGE OF PRICE, RENTAL OR OTHER CONDITIONS, WITHDRAWAL WITHOUT NOTICE, AND TO ANY SPECIAL LISTING CONDITIONS IMPOSED BY THE PROPERTY OWNER(S). ANY PROJECTIONS, OPINIONS OR ESTIMATES ARE SUBJECT TO UNCERTAINTY AND DO NOT SIGNIFY CURRENT OR