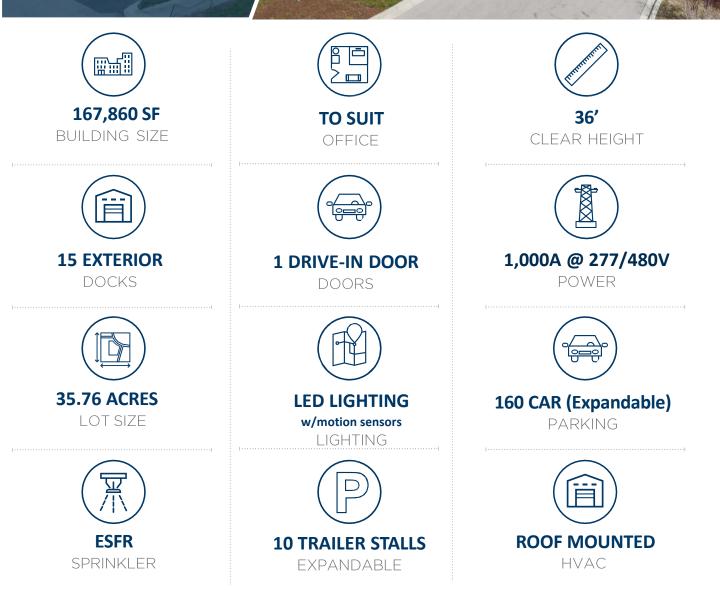

## **BUTTERFIELD DC** 2350 FRIEDER LANE AURORA, ILLINOIS



3 2350

2350 150

## SUBLEASE AVAILABLE THROUGH 5.31.2025

### 2350 FRIEDER LANE AURORA, ILLINOIS



## SUBLEASE AVAILABLE THROUGH 5.31.2025

### 2350 FRIEDER LANE AURORA, ILLINOIS



# SUBLEASE AVAILABLE THROUGH 5.31.2025

### 2350 FRIEDER LANE AURORA, ILLINOIS



©2024 Cushman & Wakefield. All rights reserved. The information contained in this communication is strictly confidential. This information has been obtained from sources believed to be reliable but has not been verified. NO WARRANTY OR REPRESENTATION, EXPRESS OR IMPLIED, IS MADE AS TO THE CONDITION OF THE PROPERTY (OR PROPERTIES) REFERENCED HEREIN OR AS TO THE ACCURACY OR COMPLETENESS OF THE INFORMATION CONTAINED HEREIN, AND SAME IS SUBMITTED SUBJECT TO ERRORS, OMISSIONS, CHANGE OF PRICE, RENTAL OR OTHER CONDITIONS, WITHDRAWAL WITHOUT NOTICE, AND TO ANY SPECIAL LISTING CONDITIONS IMPOSED BY THE PROPERTY OWNER(S). ANY PROJECTI