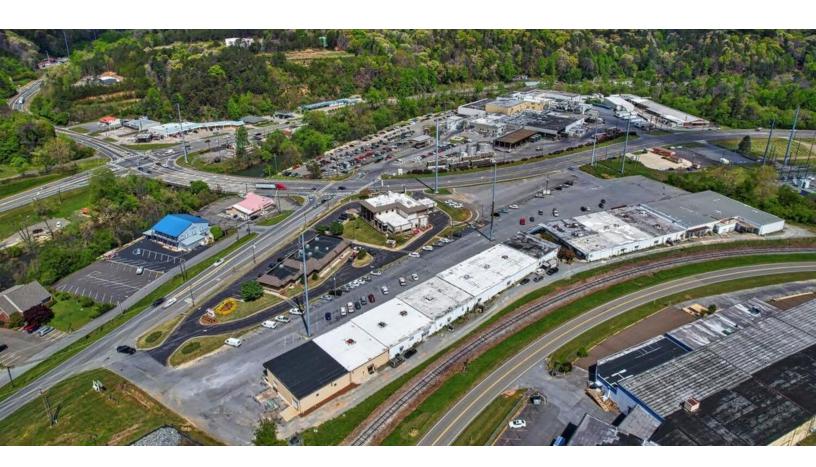

# Retail Property For Sale

Gilmer Shopping Center 200 Industrial Blvd Ellijay, GA 30540

## **Property Overview**

Value-Add Opportunity: Overlooking the Cartecay River 1.5 miles downstream of Downtown Elijay, the Gilmer Shopping Center boasts an unmatched location as the gateway to Elijay. Situated atop an expansive 6.5 acres, the 2 buildings hosting 16 individual suites fronts both Industrial Blvd and Old Hwy 5 for a rare level of incredible exposure and accessibility.

#### **Property Highlights**

- 2 Buildings
- 16 Units
- 306 Parking Spaces
- Built in 1972

Chris Hoag Senior Associate D 770 532 9911 chris.hoag@avisonyoung.com

Chris Hoag Senior Associate D 770 532 9911 chris.hoag@avisonyoung.com