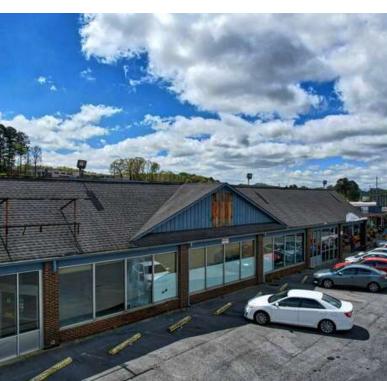

# Retail Property For Sale

Gilmer Shopping Center 200 Industrial Blvd Ellijay, GA 30540

## **Property Overview**

Value-Add Opportunity: Overlooking the Cartecay River 1.5 miles downstream of Downtown Elijay, the Gilmer Shopping Center boasts an unmatched location as the gateway to Elijay. Situated atop an expansive 6.5 acres, the 2 buildings hosting 16 individual suites fronts both Industrial Blvd and Old Hwy 5 for a rare level of incredible exposure and accessibility.

#### **Property Highlights**

- 2 Buildings
- 16 Units
- 306 Parking Spaces
- Built in 1972

Chris Hoag Senior Associate D 770 532 9911 chris.hoag@avisonyoung.com

Chris Hoag Senior Associate D 770 532 9911 chris.hoag@avisonyoung.com