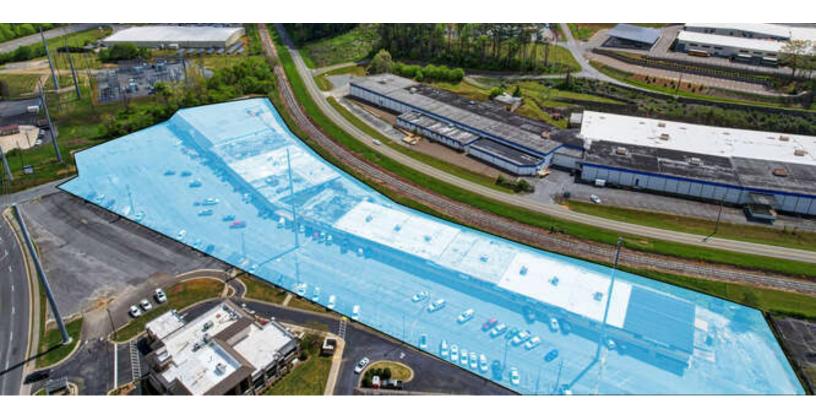

## **Property Overview**

Value-Add Opportunity: Overlooking the Cartecay River 1.5 miles downstream of Downtown Elijay, the Gilmer Shopping Center boasts an unmatched location as the gateway to Elijay. Situated atop an expansive 6.5 acres, the 2 buildings hosting 16 individual suites fronts both Industrial Blvd and Old Hwy 5 for a rare level of incredible exposure and accessibility.

#### **Property Highlights**

- 2 Buildings
- 16 Units
- 306 Parking Spaces
- Built in 1972

Chris Hoag Senior Associate D 770 532 9911 chris.hoag@avisonyoung.com

Chris Hoag Senior Associate D 770 532 9911 chris.hoag@avisonyoung.com