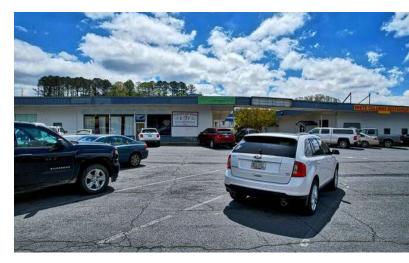

## **Property Overview**

Value-Add Opportunity: Overlooking the Cartecay River 1.5 miles downstream of Downtown Elijay, the Gilmer Shopping Center boasts an unmatched location as the gateway to Elijay. Situated atop an expansive 6.5 acres, the 2 buildings hosting 16 individual suites fronts both Industrial Blvd and Old Hwy 5 for a rare level of incredible exposure and accessibility.

#### **Property Highlights**

- 2 Buildings
- 16 Units
- 306 Parking Spaces
- Built in 1972

Chris Hoag Senior Associate D 770 532 9911 chris.hoag@avisonyoung.com

Chris Hoag Senior Associate D 770 532 9911 chris.hoag@avisonyoung.com