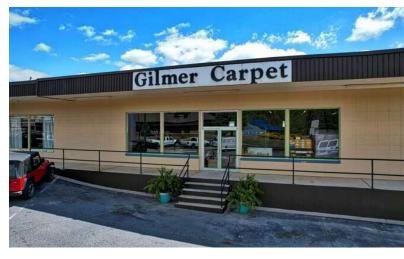

## **Property Overview**

Value-Add Opportunity: Overlooking the Cartecay River 1.5 miles downstream of Downtown Elijay, the Gilmer Shopping Center boasts an unmatched location as the gateway to Elijay. Situated atop an expansive 6.5 acres, the 2 buildings hosting 16 individual suites fronts both Industrial Blvd and Old Hwy 5 for a rare level of incredible exposure and accessibility.

#### **Property Highlights**

- 2 Buildings
- 16 Units
- 306 Parking Spaces
- Built in 1972

Chris Hoag Senior Associate D 770 532 9911 chris.hoag@avisonyoung.com

Chris Hoag Senior Associate D 770 532 9911 chris.hoag@avisonyoung.com