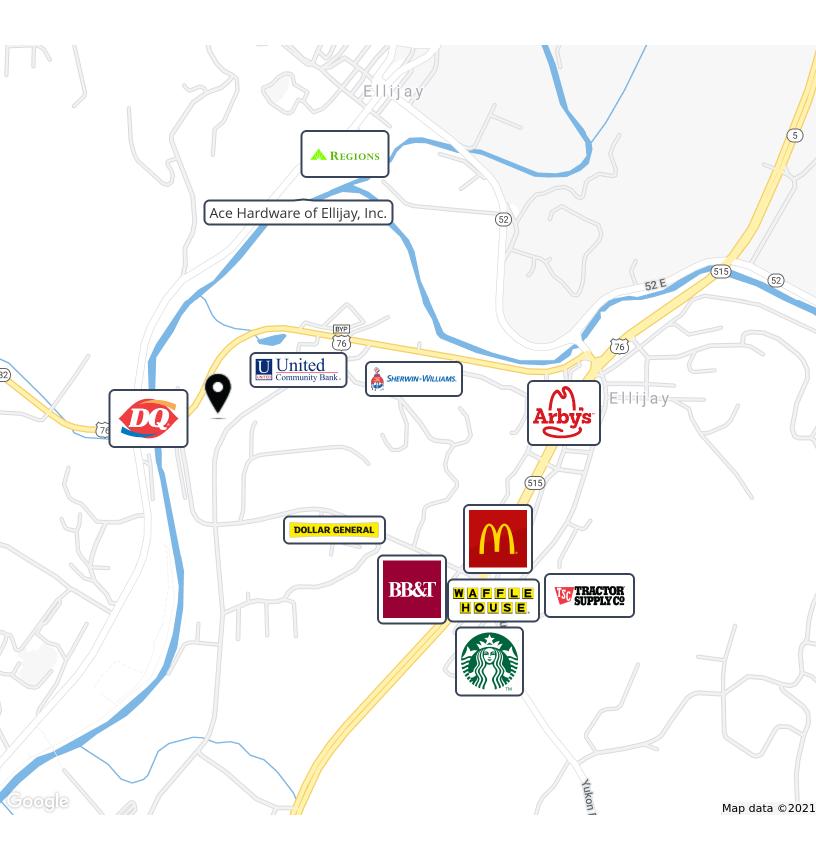

## **Property Overview**

Value-Add Opportunity: Overlooking the Cartecay River 1.5 miles downstream of Downtown Elijay, the Gilmer Shopping Center boasts an unmatched location as the gateway to Elijay. Situated atop an expansive 6.5 acres, the 2 buildings hosting 16 individual suites fronts both Industrial Blvd and Old Hwy 5 for a rare level of incredible exposure and accessibility.