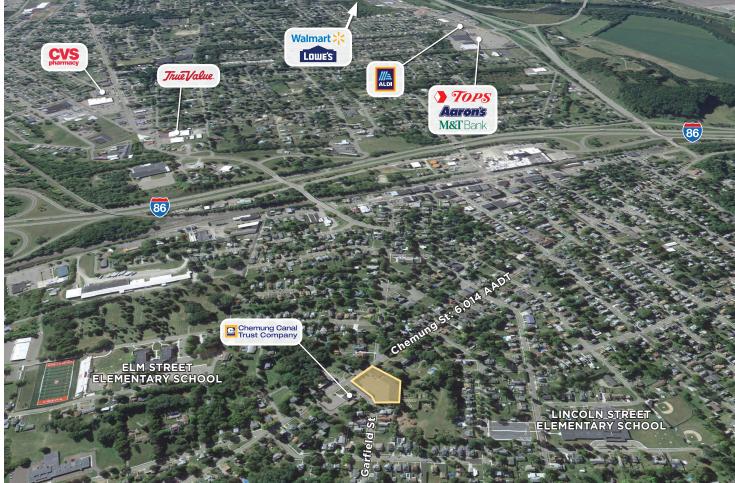

## WAVERLY PLAZA WAVERLY :: NEW YORK

### LOCATION tkins Glen Iontour Falls (224) Horseheads Elmira O Conklin New. Montrose Troy 6 Towanda

Latitude: 42.007319 Longitude: -76.535830