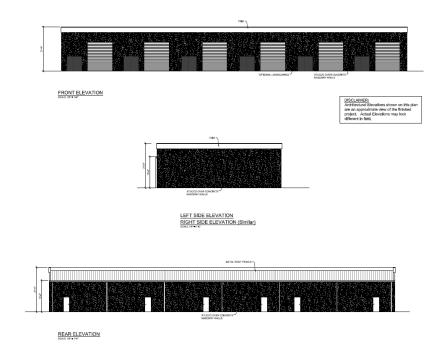

#### PROPERTY HIGHLIGHTS

- Up to 2 Flex/Warehouse Buildings Available!
- Seller will deliver 10,000sf buildings or sell pad sites each for \$750,000!
- Zoned CI (Commercial Intensive): Various uses allowed!
- · Ample parking in shared surface lot!