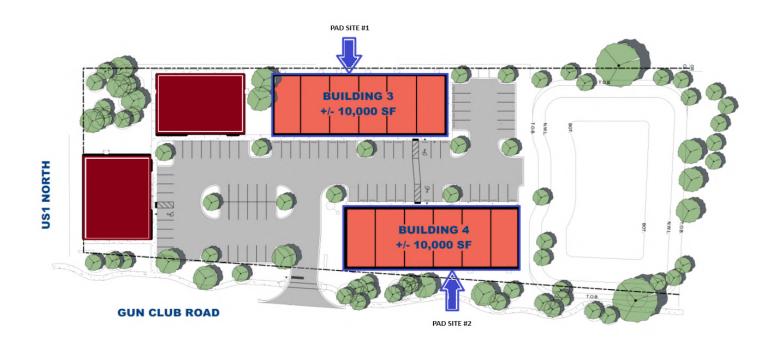

#### PROPERTY OVERVIEW

Unveiling a prime commercial gem on a +/-3.19 Acre lot adjacent to Northeast Florida Regional Airport, this new development boasts premier visibility on US Hwy 1 & Gun Club Rd. Zoned for Commercial Intensive (CI), it accommodates a spectrum of uses, from retail and office to light industrial enterprises. Elevate your brand with monument and building signage options, and revel in the convenience of ample parking in a shared surface lot at an exceptional ratio of 1/500 SF. Supported by St. Johns Utility services, this property stands as a strategic investment in the heart of flourishing opportunities. Secure your space where visibility meets versatility.

#### PROPERTY HIGHLIGHTS

- Up to 2 Flex/Warehouse Buildings Available!
- Seller will deliver 10,000sf buildings or sell pad sites each for \$750,000!
- Zoned CI (Commercial Intensive): Various uses allowed!
- · Ample parking in shared surface lot!