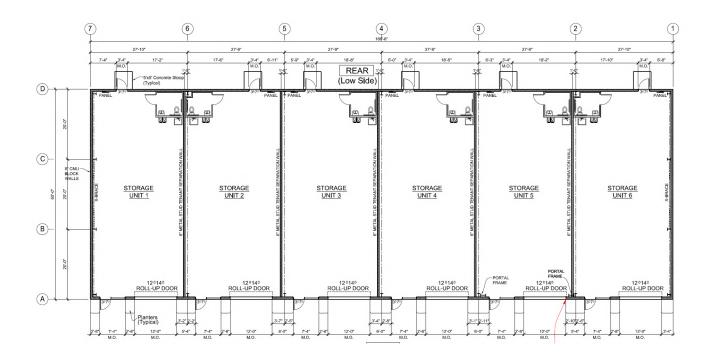

#### **OFFERING SUMMARY**

| Building(s):  | 3 or 4              |
|---------------|---------------------|
| Sale Price:   | \$1,999,999         |
| Lease Rate:   | \$18.00 SF/yr (NNN) |
| Available SF: | 1,666 - 10,000 SF   |
| Year Built:   | 2023                |
| Zoning:       | CI                  |

#### PROPERTY HIGHLIGHTS

- Up to 2 Flex/Warehouse Buildings Available!
- Seller will deliver 10,000sf buildings or sell pad sites each for \$750,000!
- Zoned CI (Commercial Intensive): Various uses allowed!
- · Ample parking in shared surface lot!