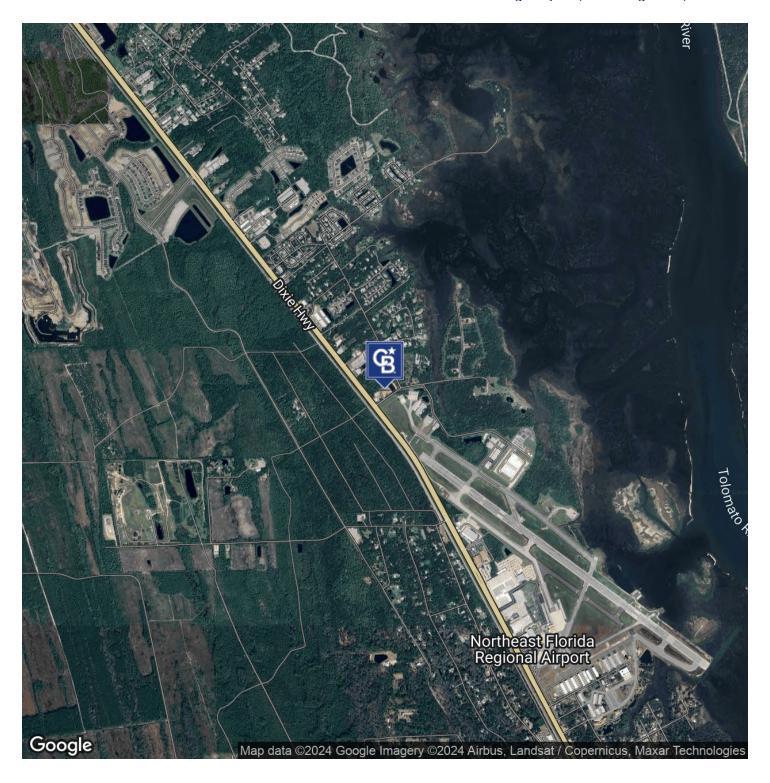

#### PROPERTY OVERVIEW

Unveiling a prime commercial gem on a +/-3.19 Acre lot adjacent to Northeast Florida Regional Airport, this new development boasts premier visibility on US Hwy 1 & Gun Club Rd. Zoned for Commercial Intensive (CI), it accommodates a spectrum of uses, from retail and office to light industrial enterprises. Elevate your brand with monument and building signage options, and revel in the convenience of ample parking in a shared surface lot at an exceptional ratio of 1/500 SF. Supported by St. Johns Utility services, this property stands as a strategic investment in the heart of flourishing opportunities. Secure your space where visibility meets versatility.