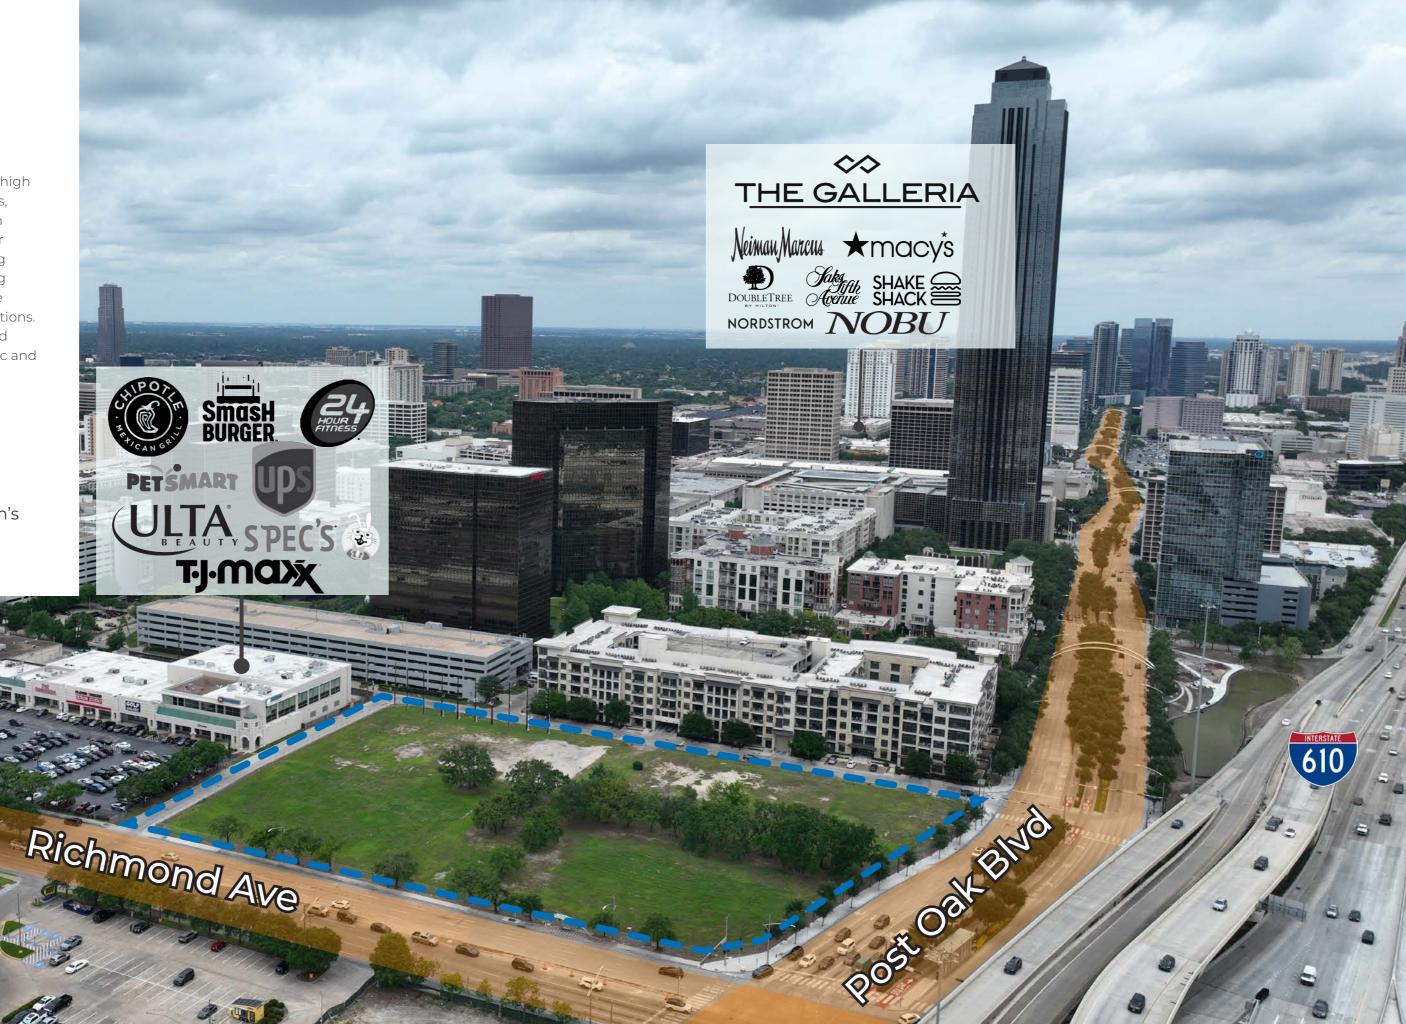

# Uptown/ Galleria Area

3200 Post Oak Blvd is well positioned for commercial or high density residential development, with various businesses, restaurants, and shopping centers nearby. It's situated in the Uptown/Galleria area, which is one of the city's major business districts and a popular destination for shopping and dining. The Galleria Mall, one of the largest shopping centers in Texas, is within close proximity, offering a wide range of retail stores, restaurants, and entertainment options. Additionally, there are several hotels, office buildings, and residential complexes in the vicinity, making it a dynamic and convenient location for both visitors and residents alike.

## Insight to the Uptown/Galleria Area

FOR SALE 3200 POST OAK BLVD AT RICHMOND AVE

### COMMERCIAL VITALITY

Galleria/Uptown Houston is a major commercial hub characterized by upscale shopping centers, high-end boutiques, and luxury retailers. The Galleria mall, one of the largest in the nation, attracts shoppers from across the region and beyond, generating substantial retail revenue.

### REAL ESTATE VALUE

The area boasts high property values, driven by its prime location, prestigious amenities, and luxury residential and commercial developments. Luxury condominiums, high-rise apartments, and office towers dot the skyline, attracting affluent residents and businesses.