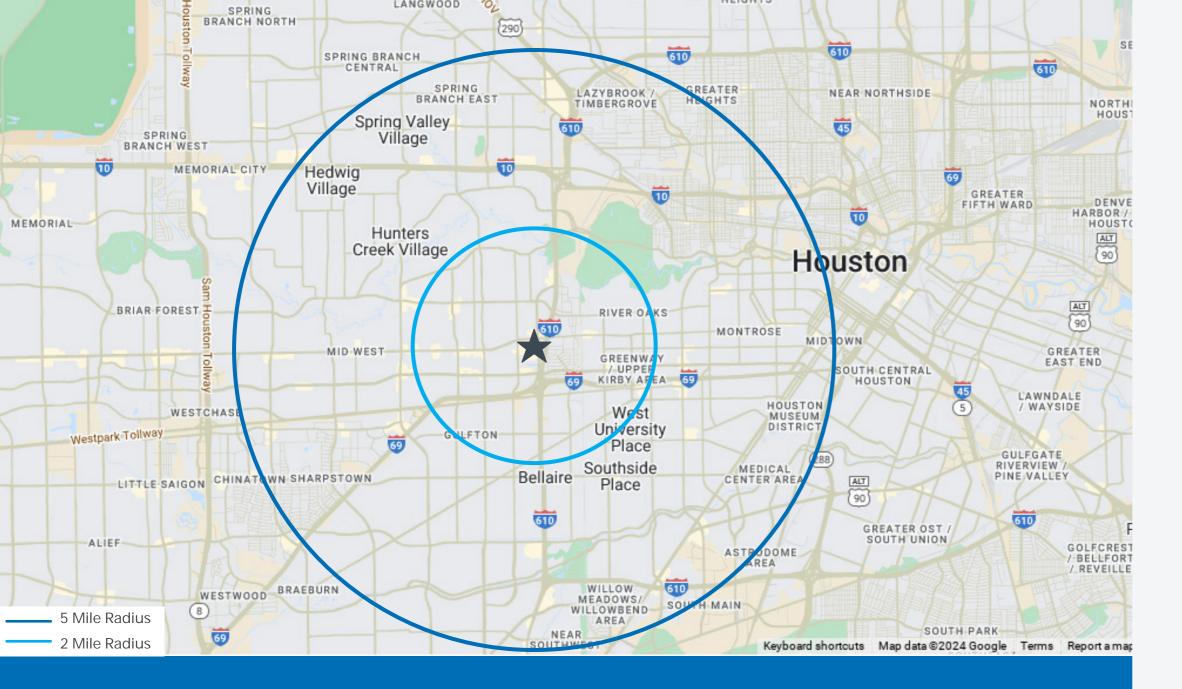

### THE PEOPLE OF HOUSTON

7.5M 35

Population Median Age

-5.9% 2.6M

Lower than national Households cost of living

| DEMOGRAPHICS                             | 2 Mile Radius | 5 Mile Radius |
|------------------------------------------|---------------|---------------|
| Average Household Income                 | \$118,829     | \$117,180     |
| Total Specified Consumer Spending        | \$1.7B        | \$7.6B        |
| 2023 Total Households                    | 52,773        | 238,504       |
| Population Growth Since 2010             | 1.2%          | 1.1%          |
| Projected Population Growth Through 2027 | 0.2%          | 0.2%          |
| Average Household Value                  | \$682,179     | \$501,742     |
| Some College or Degree                   | 55%           | 55%           |