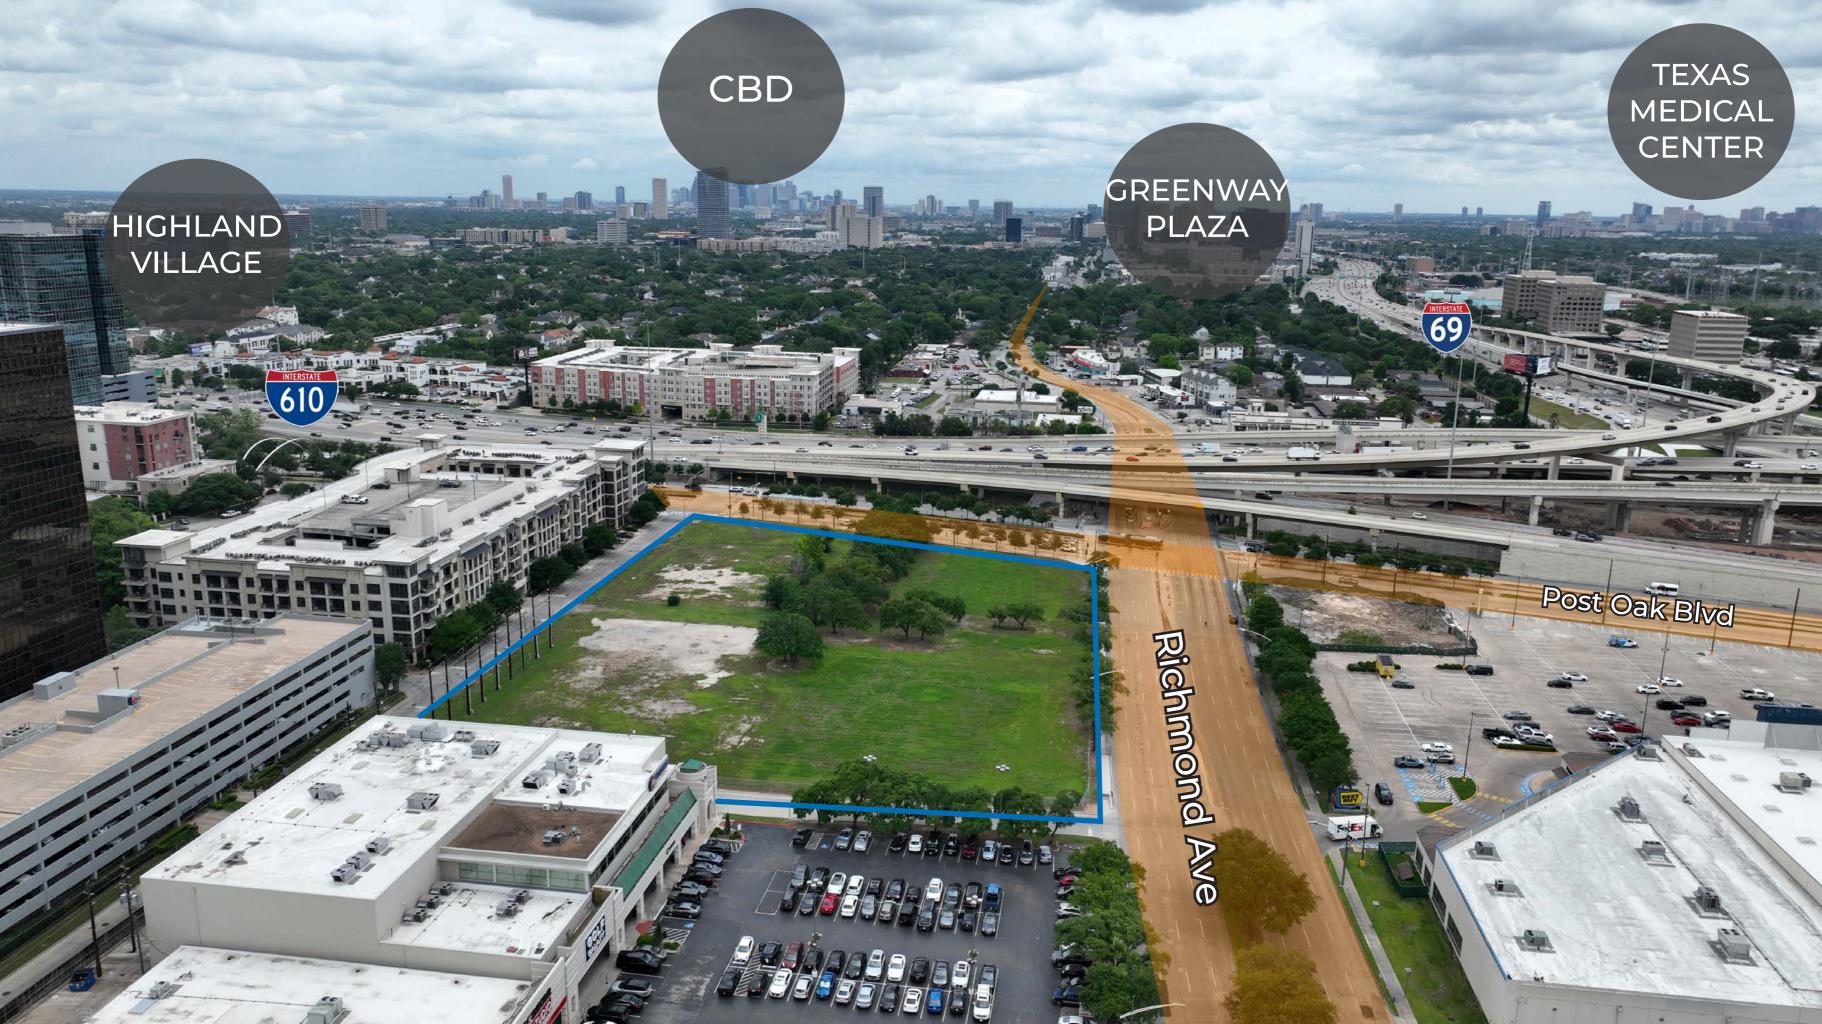

# Uptown/Galleria Development Opportunity

±5.49 Acres

TRANSWESTERN REAL ESTATE SERVICES

Property Highlights

| Submarket    | Uptown/Galleria        |                   |           |         | SHOPES                                                                                                                                                                                                                                                                                                                                                                                                                                                                                                                                                                                                                                                                                                                                                                                                                                                                                                                                                                                                                                                                                                                                                                                                                                                                                                                                                                                                                                                                                                                                                                                                                                                                                                                                                                                                                                                                                                                                                                                                                                                                                                                         |                 |
|--------------|------------------------|-------------------|-----------|---------|--------------------------------------------------------------------------------------------------------------------------------------------------------------------------------------------------------------------------------------------------------------------------------------------------------------------------------------------------------------------------------------------------------------------------------------------------------------------------------------------------------------------------------------------------------------------------------------------------------------------------------------------------------------------------------------------------------------------------------------------------------------------------------------------------------------------------------------------------------------------------------------------------------------------------------------------------------------------------------------------------------------------------------------------------------------------------------------------------------------------------------------------------------------------------------------------------------------------------------------------------------------------------------------------------------------------------------------------------------------------------------------------------------------------------------------------------------------------------------------------------------------------------------------------------------------------------------------------------------------------------------------------------------------------------------------------------------------------------------------------------------------------------------------------------------------------------------------------------------------------------------------------------------------------------------------------------------------------------------------------------------------------------------------------------------------------------------------------------------------------------------|-----------------|
| Туре         | For Sale - May Divide  |                   |           |         |                                                                                                                                                                                                                                                                                                                                                                                                                                                                                                                                                                                                                                                                                                                                                                                                                                                                                                                                                                                                                                                                                                                                                                                                                                                                                                                                                                                                                                                                                                                                                                                                                                                                                                                                                                                                                                                                                                                                                                                                                                                                                                                                | i yearan        |
| Address      | 3200 Post Oak Blvd ,   |                   |           |         |                                                                                                                                                                                                                                                                                                                                                                                                                                                                                                                                                                                                                                                                                                                                                                                                                                                                                                                                                                                                                                                                                                                                                                                                                                                                                                                                                                                                                                                                                                                                                                                                                                                                                                                                                                                                                                                                                                                                                                                                                                                                                                                                |                 |
|              | Houston, TX 77056      |                   |           |         | Maria Ma                                                                                                                                                                                                                                                                                                                                                                                                                                                                                                                                                                                                                                                                                                                                                                                                                                                                                                                                                                                                                                                                                                                                                                                                                                                                                                                                                                                                                                                                                                                                                                                                                                                                                                                                                                                                                                                                                                                                                                                                                 |                 |
| Lot Size     | ±5.49 AC (±239,171 SF) | D THE INTERNATION | ±410.9 ft |         | The state of the s | As you want and |
|              | Per HCAD               |                   |           |         | 于州山                                                                                                                                                                                                                                                                                                                                                                                                                                                                                                                                                                                                                                                                                                                                                                                                                                                                                                                                                                                                                                                                                                                                                                                                                                                                                                                                                                                                                                                                                                                                                                                                                                                                                                                                                                                                                                                                                                                                                                                                                                                                                                                            |                 |
| Utilities    | City of Houston        | AVE 1200 FE       |           | 26      | 37.3                                                                                                                                                                                                                                                                                                                                                                                                                                                                                                                                                                                                                                                                                                                                                                                                                                                                                                                                                                                                                                                                                                                                                                                                                                                                                                                                                                                                                                                                                                                                                                                                                                                                                                                                                                                                                                                                                                                                                                                                                                                                                                                           | 地形              |
| Asking Price | \$135 psf              | Richimond Awe     |           |         |                                                                                                                                                                                                                                                                                                                                                                                                                                                                                                                                                                                                                                                                                                                                                                                                                                                                                                                                                                                                                                                                                                                                                                                                                                                                                                                                                                                                                                                                                                                                                                                                                                                                                                                                                                                                                                                                                                                                                                                                                                                                                                                                |                 |
|              |                        | ह<br>t            | 51.2ft    |         |                                                                                                                                                                                                                                                                                                                                                                                                                                                                                                                                                                                                                                                                                                                                                                                                                                                                                                                                                                                                                                                                                                                                                                                                                                                                                                                                                                                                                                                                                                                                                                                                                                                                                                                                                                                                                                                                                                                                                                                                                                                                                                                                |                 |
|              |                        | C C               |           | ±394.7  | it                                                                                                                                                                                                                                                                                                                                                                                                                                                                                                                                                                                                                                                                                                                                                                                                                                                                                                                                                                                                                                                                                                                                                                                                                                                                                                                                                                                                                                                                                                                                                                                                                                                                                                                                                                                                                                                                                                                                                                                                                                                                                                                             |                 |
|              |                        | Win Chi           |           | Post Oa | kBlvd                                                                                                                                                                                                                                                                                                                                                                                                                                                                                                                                                                                                                                                                                                                                                                                                                                                                                                                                                                                                                                                                                                                                                                                                                                                                                                                                                                                                                                                                                                                                                                                                                                                                                                                                                                                                                                                                                                                                                                                                                                                                                                                          |                 |

# Uptown/ Galleria Area

3200 Post Oak Blvd is well positioned for commercial or high density residential development, with various businesses, restaurants, and shopping centers nearby. It's situated in the Uptown/Galleria area, which is one of the city's major business districts and a popular destination for shopping and dining. The Galleria Mall, one of the largest shopping centers in Texas, is within close proximity, offering a wide range of retail stores, restaurants, and entertainment options. Additionally, there are several hotels, office buildings, and residential complexes in the vicinity, making it a dynamic and convenient location for both visitors and residents alike.

## Insight to the Uptown/Galleria Area

FOR SALE 3200 POST OAK BLVD AT RICHMOND AVE

# Premier Location Access to Hwy 610 & Hwy 69

3200 Post Oak Blvd sits in Houston's prime Uptown/ Galleria area, offering quick access to Downtown in just 15-20 minutes and key airports within 30-40 minutes, making it an ideal location for residents and businesses seeking convenience and connectivity in the city.