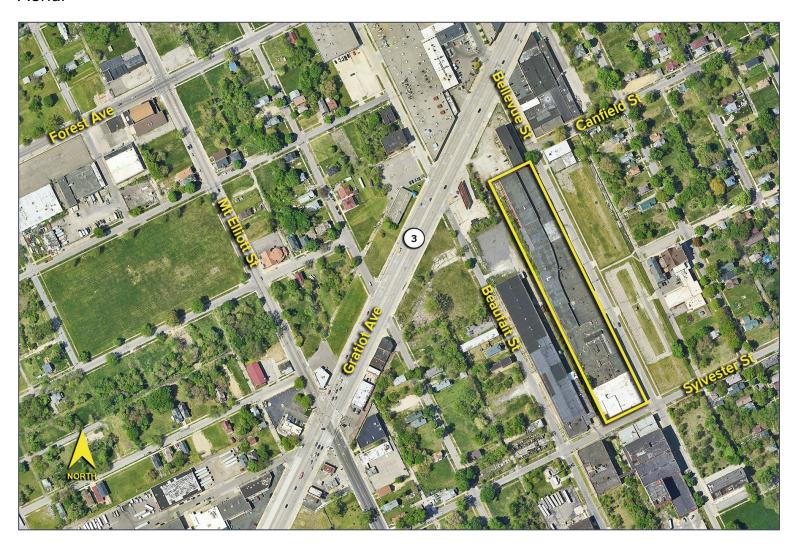

### 3939 BELLEVUE STREET DETROIT, MICHIGAN

INDUSTRIAL FOR SALE 220,000 Square Feet Available





### PROPERTY FEATURES

- 220,000 square feet available
- 30' clear height
- (8) 12' x 14' grade level doors
- (4) truckwells
- Located in the Empowerment Zone
- Fenced lot
- Sale Price: \$4,300,000 (\$19.55/sq. ft.)



For more information, please contact:

CHRIS MONSOUR (248) 948 0107 cmonsour@signatureassociates.com SIGNATURE ASSOCIATES
One Towne Square, Suite 1200
Southfield, MI 48076
www.signatureassociates.com

# 3939 Bellevue Street – Detroit, Michigan Industrial For Sale

#### Site Plan





CHRIS MONSOUR (248) 948 0107 cmonsour@signatureassociates.com

# 3939 Bellevue Street – Detroit, Michigan Industrial For Sale

#### Aerial