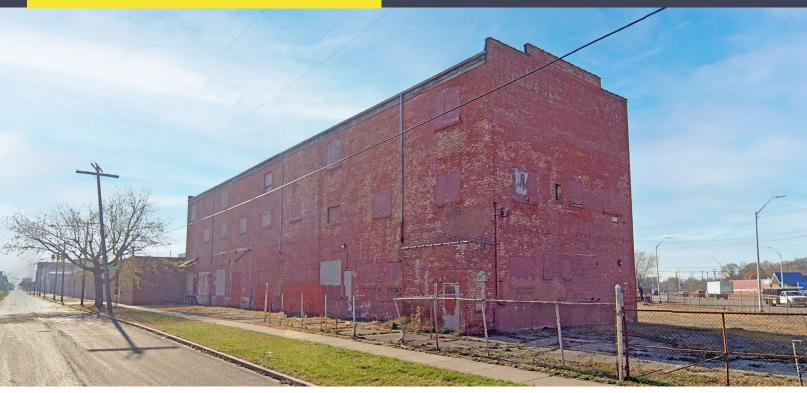

### 3939 BELLEVUE STREET DETROIT, MICHIGAN

INDUSTRIAL FOR SALE 220,000 Square Feet Available

### PROPERTY FEATURES

- 220,000 square feet available
- 30' clear height
- (8) 12' x 14' grade level doors
- (4) truckwells
- Located in the Empowerment Zone
- Fenced lot
- Sale Price: \$4,300,000 (\$19.55/sq. ft.)