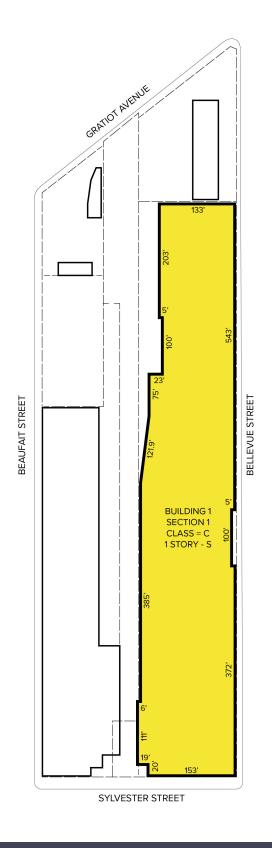

### 3939 BELLEVUE STREET DETROIT, MICHIGAN

INDUSTRIAL FOR SALE 220,000 Square Feet Available





### PROPERTY FEATURES

- 220,000 square feet available
- 30' clear height
- (8) 12' x 14' grade level doors
- (4) truckwells
- Located in the Empowerment Zone
- Fenced lot
- Sale Price: \$4,300,000 (\$19.55/sq. ft.)



For more information, please contact:

CHRIS MONSOUR (248) 948 0107 cmonsour@signatureassociates.com SIGNATURE ASSOCIATES
One Towne Square, Suite 1200
Southfield, MI 48076
www.signatureassociates.com

# 3939 Bellevue Street – Detroit, Michigan Industrial For Sale

#### Site Plan





CHRIS MONSOUR (248) 948 0107 cmonsour@signatureassociates.com

# 3939 Bellevue Street – Detroit, Michigan Industrial For Sale

#### Aerial