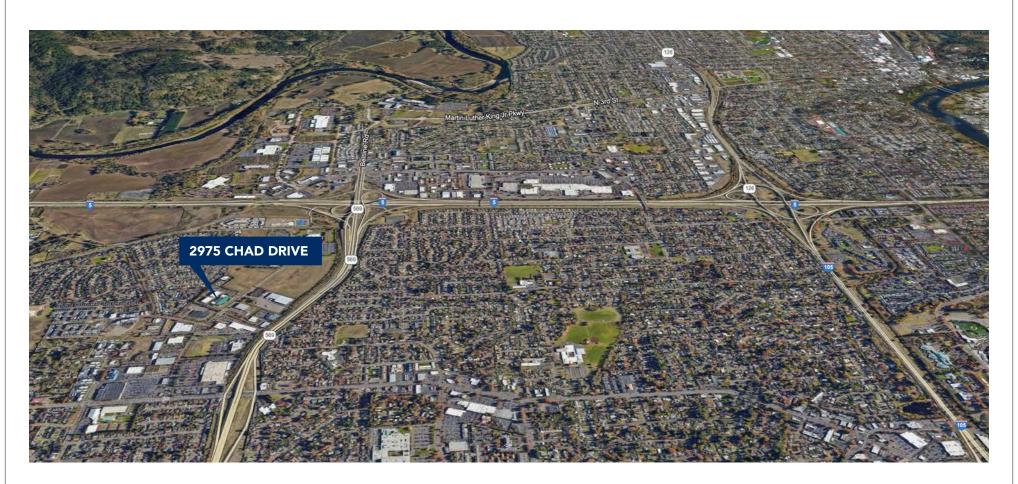

evel, Ground Floor Office Space

#### **AMENITIES INCLUDE:**

- Large open area with sound proofing to allow for a call center with over 125 workstations
- Three additional large training/call center rooms
- Call center furnishings may be available for use by new tenant
- Large server room
- Large break area with outdoor patio
- Large multi-stall restrooms
- Large secure lobby/reception area
- Multiple small conference rooms/additional offices
- Employee area with lockers
- Janitorial room
- Storage areas
- Good on-site parking
- Convenient North Eugene location with access to public transportation

# Photographs



#### CONTACT

#### Stephanie Seubert

stephanie@eebcre.com

(541) 345-4860

101 East Broadway Suite #101 Eugene, OR 97401

Licensed in the State of Oregon.







## Location





#### CONTACT

#### **Stephanie Seubert**

stephanie@eebcre.com

(541) 345-4860