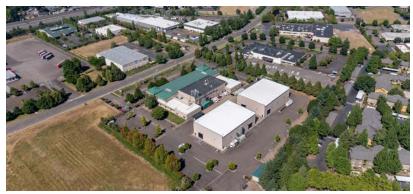

# Chambers Media Center

2975 Chad Drive Eugene, OR 97408

#### **APPROXIMATELY 19,907 RSF | AVAILABLE MARCH 1ST**

- Ground floor office/call center space
- Conveniently located with excellent access to I-5 and Randy Papé Beltline Highway
- Previously occupied by a call center with 165+ workstations
- \$1.00 per square foot per month, NNN
  (NNN's approximately 74¢ per square foot per month)