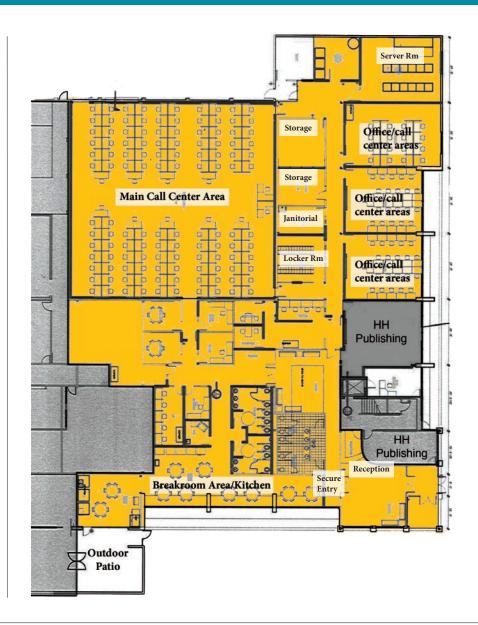

### Ground Floor Plan

#### **AMENITIES INCLUDE:**

- Large open area with sound proofing to allow for a call center with over 125 workstations
- Three additional large training/call center rooms
- Call center furnishings may be available for use by new tenant
- Large server room
- Large break area with outdoor patio
- Large multi-stall restrooms
- Large secure lobby/reception area
- Multiple small conference rooms/additional offices
- Employee area with lockers
- Janitorial room
- Storage areas
- Good on-site parking
- Convenient North Eugene location with access to public transportation