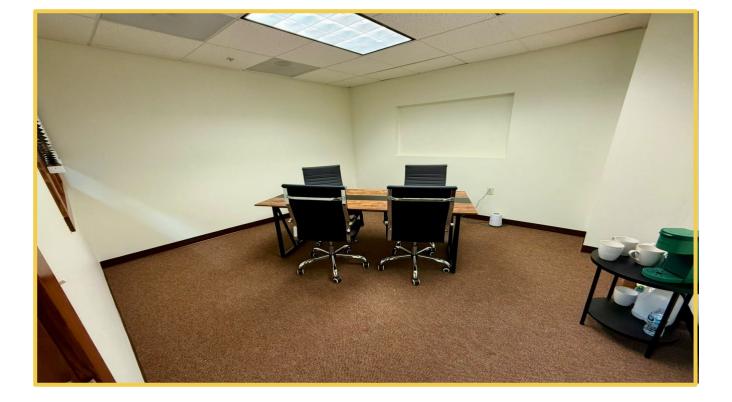

#### • Avail. Space:

- o Executive Suite 2
- 133 SF
- \$750.00/Mo Modified Gross

## Highlights:

- Located in the Newport Terrace building on the corner of Wall and Newport
- Private quiet executive suite
- Shared waiting room/lobby, restroom and kitchen area