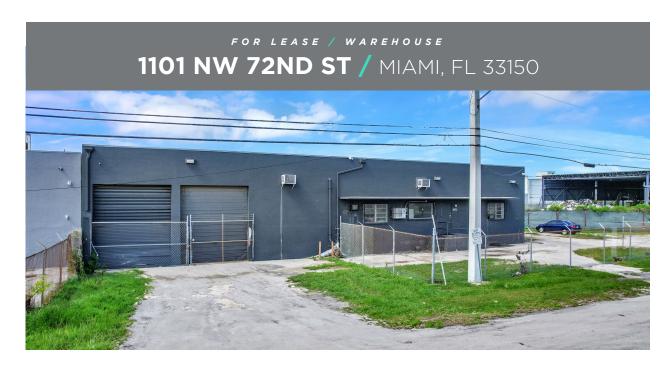

## **Executive Summary**

This well-configured warehouse is available for lease in Miami's West Little River neighborhood within the First Mile District. The industrial property features recessed loading docks, renovated office space with four suites, and high twin-t ceilings. The property also includes gated parking.

The layout is extremely functional, offering ample spacing between columns. The property also has easy access to I-95 and key neighborhoods within Miami's Urban Core. Zoned IU-2, it is suitable for a wide range of industrial and logistical uses.

## **Property Highlights**

Type: Warehouse

Building Size: 10,000 SF

Docks: Two Recessed Raised Docks

Offices: 4 Offices

Power: 3-Phase Power

Zoning: Industrial

Price: \$16.50 PSF Mod. Gross