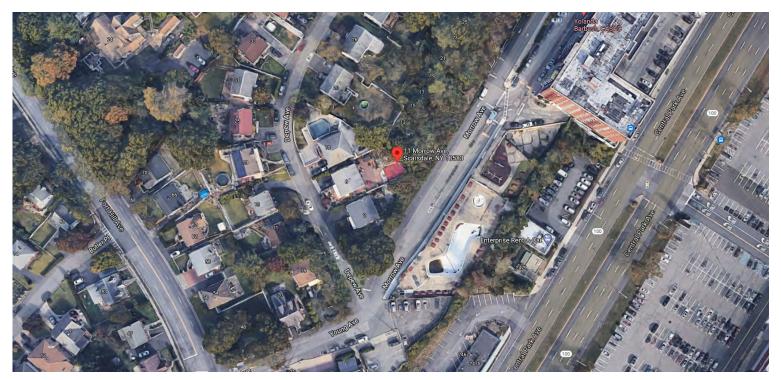

# Aerial View and Regional Map

### 11-29 MORROW AVENUE SCARSDALE (YONKERS), NY 10701

FOR SALE: \$500,000

The information contained in this Offering Memorandum is confidential, furnished solely for the purpose of review by a prospective purchaser of certain information relating to the property mentioned herein (the "Property"), and is not to be used for any other purpose or made available to any other person without the prior written consent of HLC. The material is subject to errors and omissions and based on part upon information supplied by sources deemed reliable.