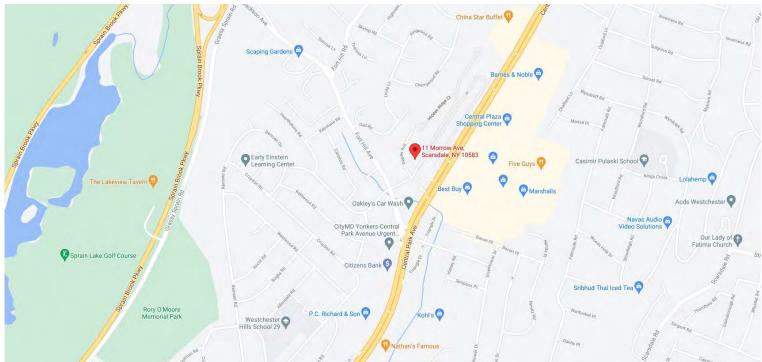

# Aerial View and Regional Map

### 11-29 MORROW AVENUE SCARSDALE (YONKERS), NY 10701

FOR SALE: \$500,000

The information contained in this Offering Memorandum is confidential, furnished solely for the purpose of review by a prospective purchaser of certain information relating to the property mentioned herein (the "Property"), and is not to be used for any other purpose or made available to any other person without the prior written consent of HLC. The material is subject to errors and omissions and based on part upon information supplied by sources deemed reliable.