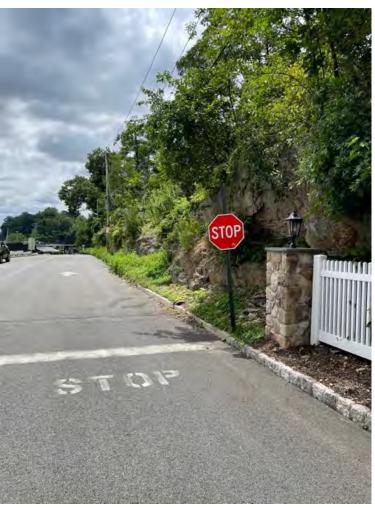

# Property Photos

### Opportunity to Build 5 Single Family Homes

11-29 MORROW AVENUE SCARSDALE (YONKERS), NY 10701

FOR SALE: \$500,000

- Shovel ready-just pull building permits half acre site already subdivided into ten 25 x 100 ft. lots.
- Current zoning requires 50 x 100 which yields 5 building lots
- Site requires significant rock removal/site work
- 2020 RE taxes \$6,500
- Opportunity to build 5 single family homes in Yonkers with a Scarsdale PO
- Great location just off Central Park Avenue and close to the Sprain and Bronx River Parkways
- Sewer and Water are in the street at the site
- Please verify all information and building requirements with Yonkers Building Dept.
- Survey attached