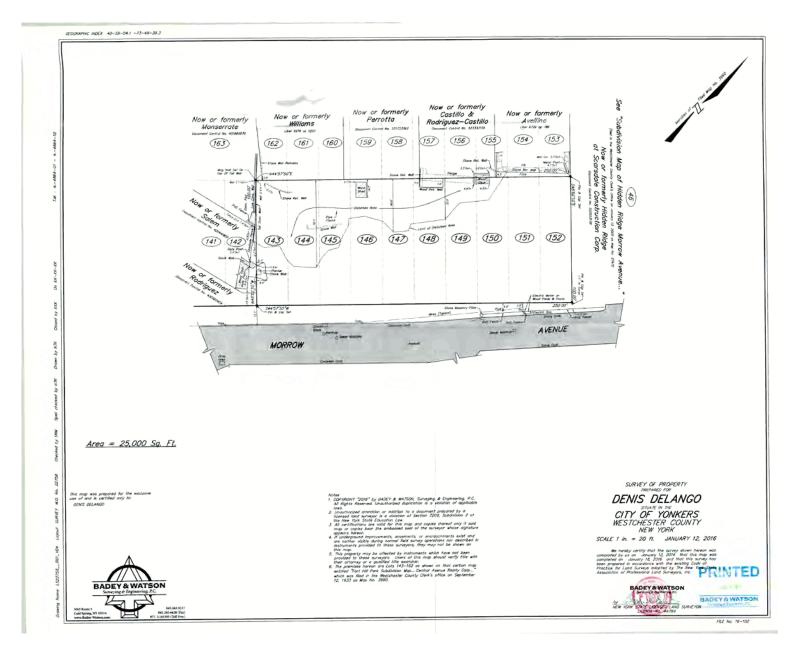

## Property Survey

11-29 MORROW AVENUE SCARSDALE (YONKERS), NY 10701

FOR SALE: \$500,000

Licensed Associate Real Estate Broker M. 914.588.1585

GKlein@houlihanlawrence.com

800 Westchester Avenue, Suite N-517 • Rye Brook, NY 10573 • O. 914.798.4900

### Opportunity to Build 5 Single Family Homes

11-29 MORROW AVENUE SCARSDALE (YONKERS), NY 10701

FOR SALE: \$500,000

- Shovel ready-just pull building permits half acre site already subdivided into ten 25 x 100 ft. lots.
- Current zoning requires 50 x 100 which yields 5 building lots
- Site requires significant rock removal/site work
- 2020 RE taxes \$6,500
- Opportunity to build 5 single family homes in Yonkers with a Scarsdale PO
- Great location just off Central Park Avenue and close to the Sprain and Bronx River Parkways
- Sewer and Water are in the street at the site
- Please verify all information and building requirements with Yonkers Building Dept.
- Survey attached