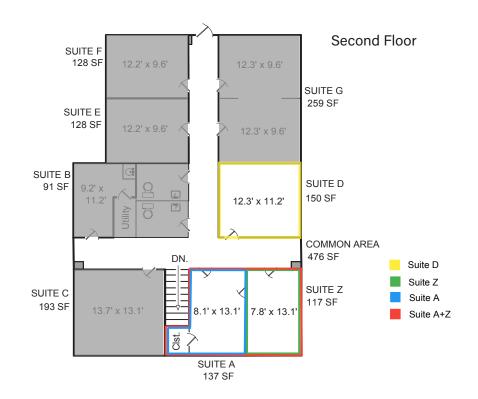

## HISTORIC WELLINGTON HOTEL OFFICE/RETAIL FOR LEASE

Built in 1901, the historic Wellington Hotel has a proud & colorful pioneer past that can still be seen today in this charming and updated building. Featuring modern conveniences and comforts, such as air conditioning and abundant parking. With new energy, a rapidly growing population, and exciting plans for a revitalized downtown, now is the time to locate your business in Downtown Wellington. Great central location as well as easy access to I-25. 3 Second floor suites available. Suite D is 150 SF at \$500.00/month. Suite A is 137 SF at \$500.00/month. Suite Z is 117 SF at \$450.00/month. Suites A + Z can combine for a total of 254 SF at \$900.00/month. Zoned Downtown Commercial which allows for a variety of uses.

### **LEASE OVERVIEW**

| Suite D:    | \$500.00/Month, 150 SF             |
|-------------|------------------------------------|
| Suite A:    | \$500.00/Month, 137 SF             |
| Suite Z:    | \$450.00/Month, 117 SF             |
| Suites A+Z: | Can Combine \$900.00/Month, 254 SF |
| Lease Term: | 1-3 Years                          |
| Market:     | Northern Colorado                  |
| Sub Market: | Wellington                         |