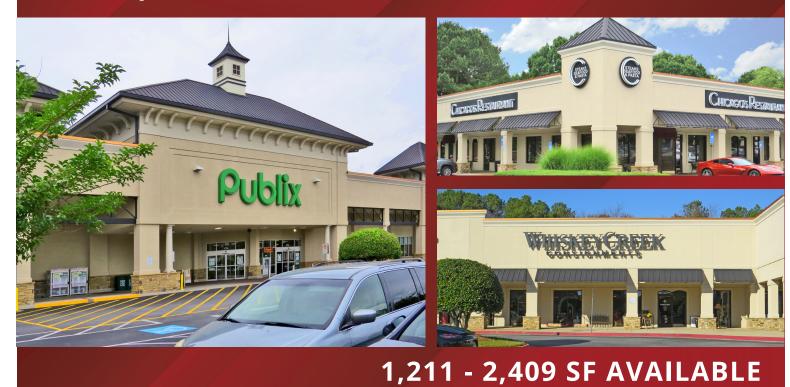

# Publix #0086 - Shallowford Corners

4401 Shallowford Road Roswell, GA 30075 Lat 34.028, Long -84.421

## FOR LEASE

### **PROPERTY HIGHLIGHTS**

- Publix-Anchored Neighborhood Center Strategically Located at the Heavily Trafficked Intersection of Johnson Ferry Road and Shallowford Road
- Surrounded by High-Income Homes in Densely Populated Neighborhoods in the Affluent East Cobb Community
- Center Provides Excellent Visibility and Easy Access via Two Traffic Signals and Five Curb Cuts
- Dynamic Mix of National, Regional, Local Brands and Service Providers
- Located Less than 3 Miles from Pope High School with a Student Population of Over 1,900
- Combined Traffic Count: 47,700 VPD