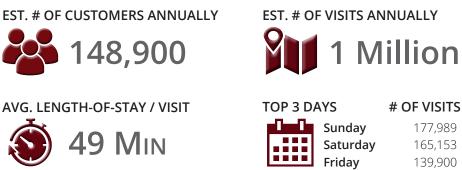

### FOOT TRAFFIC OVERVIEW

Data provided by Placer Labs Inc. (www.placer.ai) March 1, 2022 - February 28, 2023

### SITE VISIT DENSITY

**# OF VISITS** 

177,989

165,153

139,900

Sunday

Friday

Saturday