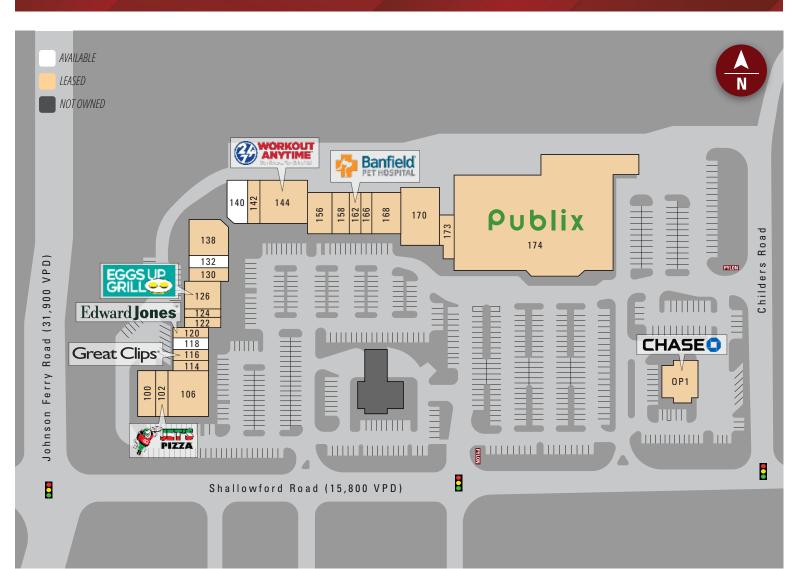

#### 4401 Shallowford Road Roswell, GA 30075 Lat 34.028, Long -84.421

| Suite | Tenant                   | Size   | Suite | Tenant                         | Size  | Suite | Tenant                              | Size   |
|-------|--------------------------|--------|-------|--------------------------------|-------|-------|-------------------------------------|--------|
| 174   | Publix                   | 52,804 | 124   | Nail Tech                      | 909   | 158   | Salon CLK                           | 2,118  |
| 100   | PT Solutions             | 2,265  | 126   | Eggs Up Grill                  | 3,033 | 162   | Banfield Pet Hospital               | 2,824  |
| 102   | Jet's Pizza              | 1,510  | 130   | Goodwill Donation Center       | 1,412 | 166   | Pak Mail                            | 1,089  |
| 106   | Chicago's Restaurant     | 5,311  | 132   | AVAILABLE                      | 1,412 | 168   | SmokehouseQ                         | 2,441  |
| 114   | Copacabana Brazilian Wax | 1,211  | 138   | Westfield Tavern               | 4,157 | 170   | Whiskey Creek Furniture Consignment | 6,671  |
| 116   | Great Clips              | 1,211  | 140   | AVAILABLE                      | 2,409 | 173   | Westbury Carpet One                 | 1,800  |
| 118   | AVAILABLE                | 1,211  | 142   | Kumon                          | 1,412 | OP1   | Chase Bank                          | 4,250  |
| 120   | Edward Jones             | 1,211  | 144   | Workout Anytime                | 6,018 |       | TOTAL 10                            | )8,177 |
| 122   | New Fashion Alterations  | 909    | 156   | Trendy Cabinets Kitchen & Bath | 2,828 |       |                                     |        |