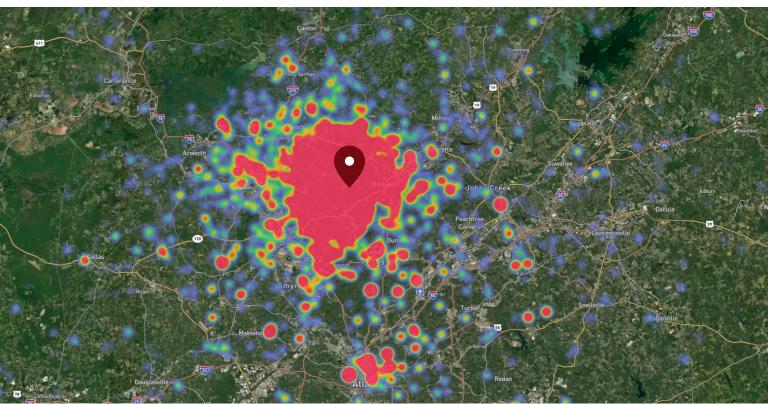

### FOOT TRAFFIC OVERVIEW

Data provided by Placer Labs Inc. (www.placer.ai) March 1, 2022 - February 28, 2023

### SITE VISIT DENSITY

**# OF VISITS** 

177,989

165,153

139,900

Sunday

Friday

Saturday

Red, orange, and yellow colors represent the location of 60% of site visitors

Data provided by Placer Labs Inc. (www.placer.ai)

AVG. VISITS / CUSTOMER

5-6 PM

6-7 PM

4-5 PM

**# OF VISITS** 

175,172

166,540

159,324

6.7 👃

**TOP 3 HOURS** 