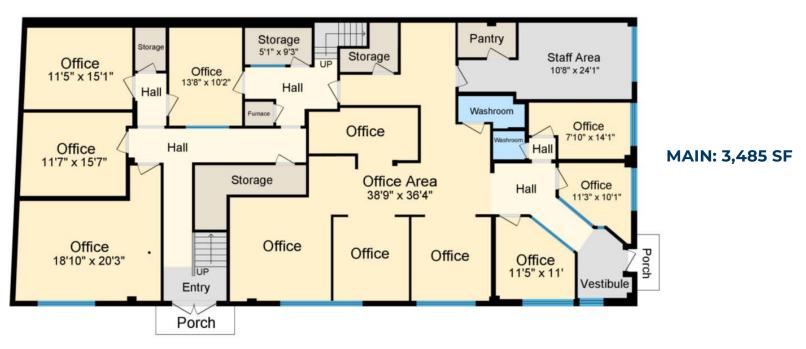

# **2100 NW 22ND AVENUE**

Available Office Space: 6,987 SF

# 2100 NW 22nd Ave, Portland, OR 97210

- · Close-in Northwest Portland's Guilds Lake Submarket
- Two-story Office with a Mix of Private Offices, Conference Rooms, Open Areas, and Bullpens

### MCCOY DOERRIE, SIOR

Senior Vice President | Licensed in OR 503-523-7751 | mccoy@capacitycommercial.com

| PROPERTY DETAILS     |                                                                                      |
|----------------------|--------------------------------------------------------------------------------------|
| Address              | 2100 NW 22nd Ave,<br>Portland, OR 97210                                              |
| <b>Building Size</b> | 7,040 SF                                                                             |
| Available Space      | 6,987 SF (Divisible)                                                                 |
| Year Built           | 1925                                                                                 |
| Zoning               | IG1 (Gen. Industrial)                                                                |
| Additional Features  | <ul><li>Extensive A/V and Communications<br/>Wiring</li><li>2 Kitchenettes</li></ul> |
| Lease Rate           | \$17.50/SF Modified Gross                                                            |

- New Seasons
- · Orangetheory Fitness
- · Pine State Biscuits
- · St. Honore Bakery
- St. Jack
- · Stepping Stone Cafe
- The Dragonfly Coffee House
- US Foods CHEF'STORE

**UPPER: 3,502 SF** 

Walk Score® "Very Walkable"