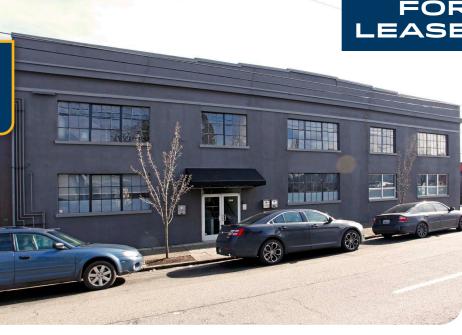

# 2100 NW 22nd Ave, Portland, OR 97210

- · Close-in Northwest Portland's Guilds Lake Submarket
- Two-story Office with a Mix of Private Offices, Conference Rooms, Open Areas, and Bullpens

### MCCOY DOERRIE, SIOR

Senior Vice President | Licensed in OR 503-523-7751 | mccoy@capacitycommercial.com

| PROPERTY DETAILS     |                                                                                      |
|----------------------|--------------------------------------------------------------------------------------|
| Address              | 2100 NW 22nd Ave,<br>Portland, OR 97210                                              |
| <b>Building Size</b> | 7,040 SF                                                                             |
| Available Space      | 6,987 SF (Divisible)                                                                 |
| Year Built           | 1925                                                                                 |
| Zoning               | IG1 (Gen. Industrial)                                                                |
| Additional Features  | <ul><li>Extensive A/V and Communications<br/>Wiring</li><li>2 Kitchenettes</li></ul> |
| Lease Rate           | \$17.50/SF Modified Gross                                                            |