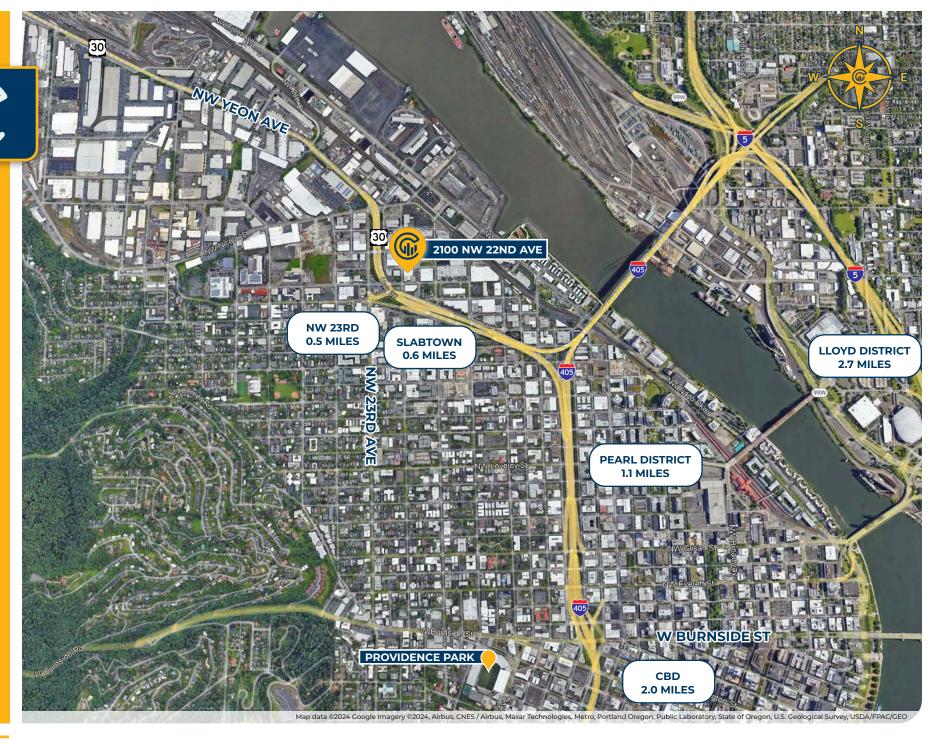

#### **Location Features**

- · Frontage on NW 22nd Ave
- · Located in the Vibrant Northwest Industrial Area
- · Blocks from NW 23rd Street and Slabtown
- · In Close Proximity to Hwy 30 and I-405

### **Nearby Highlights**

- · Adidas Employee Store Portland
- · Aviation American Gin
- Besaws
- · Dutch Bros Coffee
- · G-Love New American Kitchen
- Good Coffee
- · Manzanita NW: Wine Bar
- · Matador NW

- New Seasons
- · Orangetheory Fitness
- · Pine State Biscuits
- · St. Honore Bakery
- St. Jack
- · Stepping Stone Cafe
- The Dragonfly Coffee House
- US Foods CHEF'STORE

**UPPER: 3,502 SF** 

Walk Score® "Very Walkable"