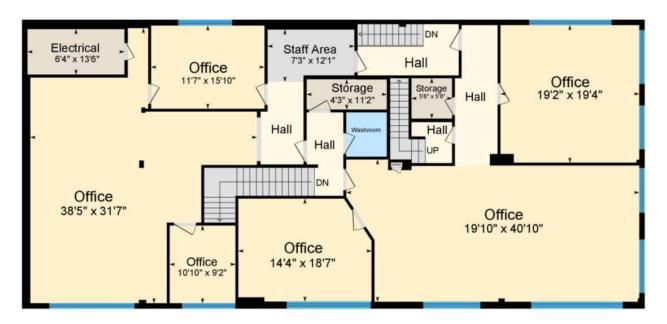

# **2100 NW 22ND AVENUE**

Available Office Space: 6,987 SF

### MCCOY DOERRIE, SIOR

Senior Vice President | Licensed in OR 503-523-7751 | mccoy@capacitycommercial.com

| PROPERTY DETAILS     |                                                                                      |
|----------------------|--------------------------------------------------------------------------------------|
| Address              | 2100 NW 22nd Ave,<br>Portland, OR 97210                                              |
| <b>Building Size</b> | 7,040 SF                                                                             |
| Available Space      | 6,987 SF (Divisible)                                                                 |
| Year Built           | 1925                                                                                 |
| Zoning               | IG1 (Gen. Industrial)                                                                |
| Additional Features  | <ul><li>Extensive A/V and Communications<br/>Wiring</li><li>2 Kitchenettes</li></ul> |
| Lease Rate           | \$17.50/SF Modified Gross                                                            |