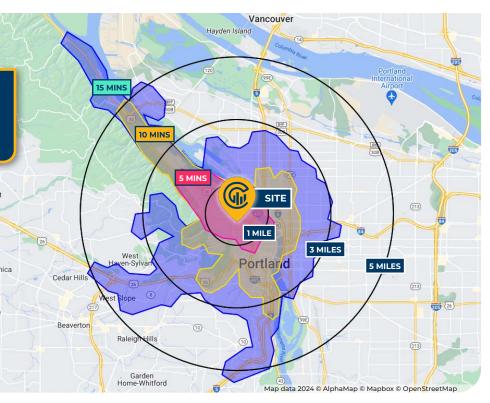

Bike Score® "Bikeable

Transit Score® "Some Transit" Ratings provided by

**AREA DEMOGRAPHICS Population** 1 Mile 3 Mile 5 Mile 2024 Estimated Population 28.056 162,724 386,971 2029 Projected Population 28.537 164,799 382.081 2020 Census Population 389,948 25,283 159,938 17,742 2010 Census Population 129,380 335,922 **Projected Annual Growth** 0.3% 0.3% -0.3% 2024 to 2029 **Historical Annual Growth** 4.2% 1.8% 1.1% 2010 to 2024 Households & Income 2024 Estimated Households 18.085 88.062 188.306 2024 Est. Average HH Income \$141,594 \$133,215 \$146,840 2024 Est. Median HH Income \$95,411 \$97,694 \$106,874 2024 Est. Per Capita Income \$91,588 \$72,594 \$71,795 **Businesses** 2024 Est. Total Businesses 3,177 34,973 19,940 2024 Est. Total Employees 29,424 202,825 299,547