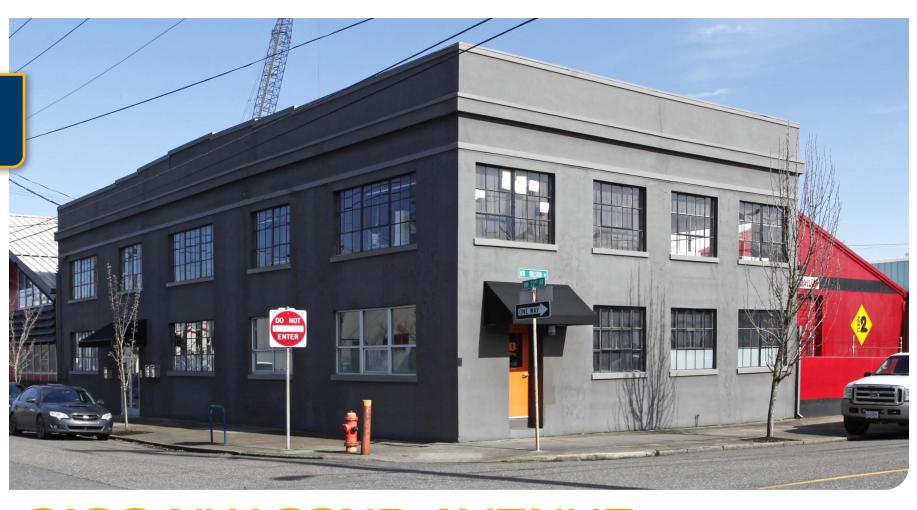

# **2100 NW 22ND AVENUE**

Available Office Space: 6,987 SF

# 2100 NW 22nd Ave, Portland, OR 97210

- · Close-in Northwest Portland's Guilds Lake Submarket
- Two-story Office with a Mix of Private Offices, Conference Rooms, Open Areas, and Bullpens