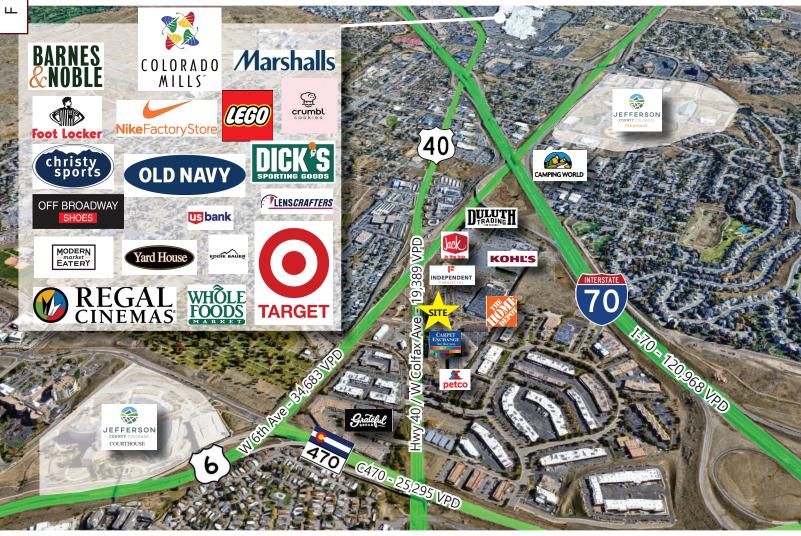

### PROPERTY HIGHLIGHTS

EASE

\_

С К

ш

- Unbeatable Access from Hwy 40 to I-70, W Colfax, 6th Avenue, & C470
- Great Demographics and Density
- Bellco Credit Union With Drive Thru Going in Next Door
- Adjacent to Home Depot, Kohl's, and Other National Tenants
- Stable Center with Long Term Tenants
- Colorado Mills Trade Area
- Great Access & Visibility

#### TRAFFIC COUNTS: 34,683 VPD - W. 6th Ave. 19,389 VPD - W. Colfax Ave.