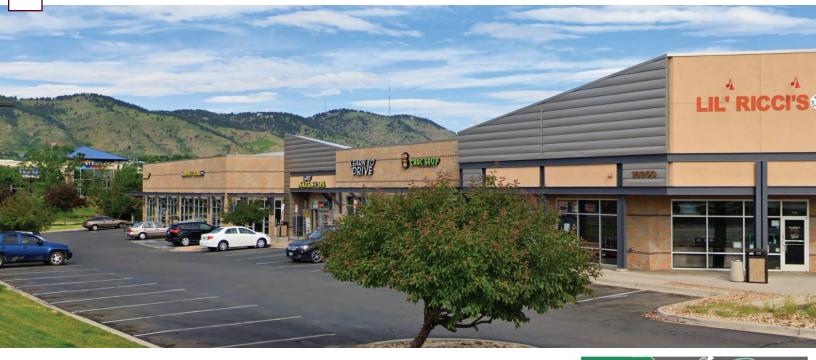

# 16950 W COLFAX AVE., GOLDEN, CO 80401

### RETAIL | 1,373 SQUARE FEET

### PROPERTY HIGHLIGHTS

EASE

\_

С К

ш

- Unbeatable Access from Hwy 40 to I-70, W Colfax, 6th Avenue, & C470
- Great Demographics and Density
- Bellco Credit Union With Drive Thru Going in Next Door
- Adjacent to Home Depot, Kohl's, and Other National Tenants
- Stable Center with Long Term Tenants
- Colorado Mills Trade Area
- Great Access & Visibility