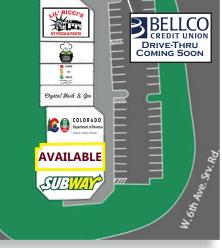

### PROPERTY HIGHLIGHTS

EASE

\_

С К

ш

- Unbeatable Access from Hwy 40 to I-70, W Colfax, 6th Avenue, & C470
- Great Demographics and Density
- Bellco Credit Union With Drive Thru Going in Next Door
- Adjacent to Home Depot, Kohl's, and Other National Tenants
- Stable Center with Long Term Tenants
- Colorado Mills Trade Area
- Great Access & Visibility