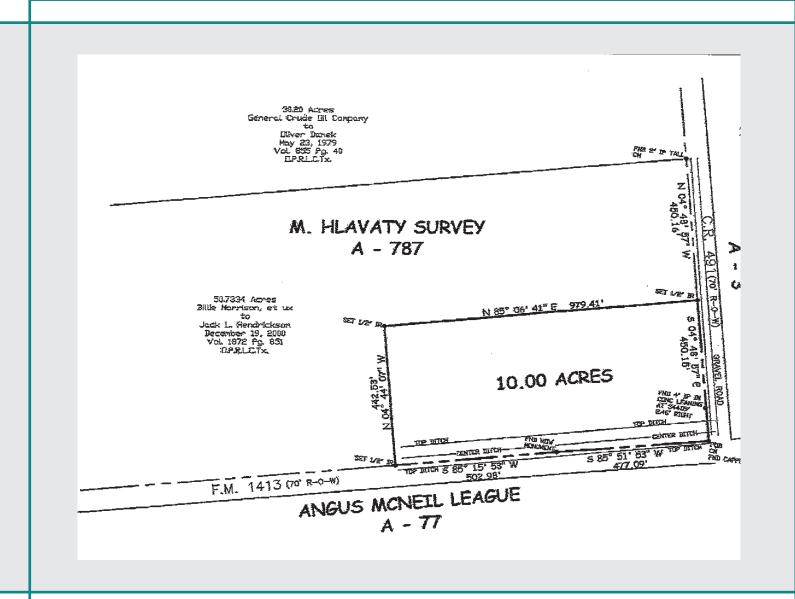

tion of FM 1413 and County Road 491 (Cox Rd)
- Property has 980 feet of frontage along FM 1413 Rd, and 450 feet of frontage along County Road 491
- Situated approximately 300-feet west of the Grand Parkway (GP-99) entry and exit ramps serving River Ranch, a 7,000-acre master-planned community along Highway 146 with an estimated 14,000 homes and Commercial Development
- Located approximately 1-mile from Gulf Inland Logistics Park, a 1,050-acre rail-served industrial park with over 10-million square-feet of industrial, office, and commercial building space
- Situated directly north of Cedar Springs and Cedar Creek Ranch residential communities comprised of nearly 300 homes
- Situated out of the floodplain per Liberty County and FEMA flood maps.



### SURVEY

3335 FM 1413

DAYTON, TX 77535





#### FOR SALE OR LEASE

# 10 ACRES

## 3335 FM 1413

DAYTON, TX 77535



### CONTACT US

#### **JASON DILLEE**

Senior Vice President +1 713 577 1796 jason.dillee@cbre.com

#### **NATHAN WYNNE**

First Vice President +1 713 577 1724 nathan.wynne@cbre.com

### **CBRE**

© 2021 CBRE, Inc. All rights reserved. This information has been obtained from sources believed reliable, but has not been verified for accuracy or completeness. You should conduct a careful, independent investigation of the property and verify all information. Any reliance on this information is solely at your own risk. CBRE and the CBRE logo are service marks of CBRE, Inc. All other marks displayed on this document are the property of their respective owners, and the use of such logos does not imply any affiliation wit