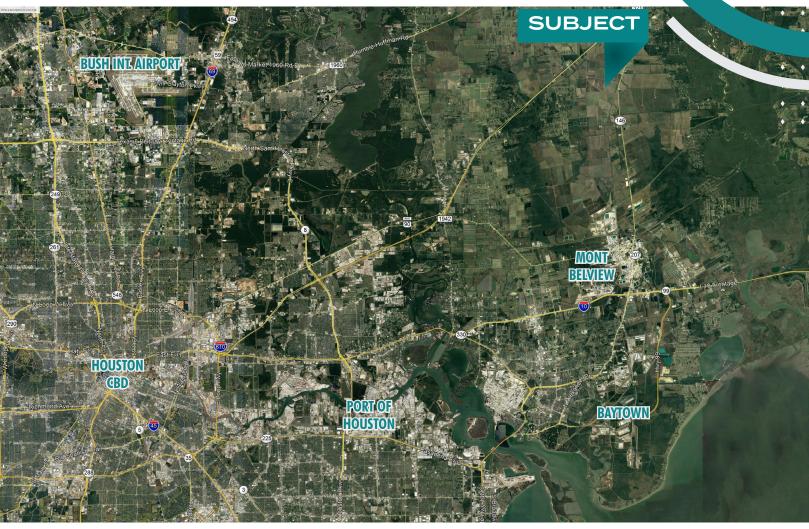

### HIGHLIGHTS

- UNRESTRICTED 10.0 Acre development site situated at the intersection of FM 1413 and County Road 491 (Cox Rd)
- Property has 980 feet of frontage along FM 1413 Rd, and 450 feet of frontage along County Road 491
- Situated approximately 300-feet west of the Grand Parkway (GP-99) entry and exit ramps serving River Ranch, a 7,000-acre master-planned community along Highway 146 with an estimated 14,000 homes and Commercial Development
- Located approximately 1-mile from Gulf Inland Logistics Park, a 1,050-acre rail-served industrial park with over 10-million square-feet of industrial, office, and commercial building space
- Situated directly north of Cedar Springs and Cedar Creek Ranch residential communities comprised of nearly 300 homes
- Situated out of the floodplain per Liberty County and FEMA flood maps.