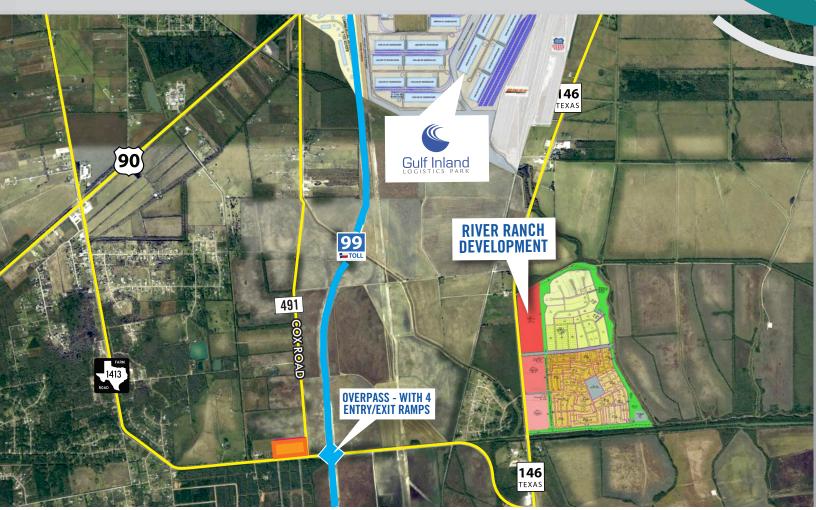

### HIGHLIGHTS

- UNRESTRICTED 10.0 Acre development site situated at the intersection of FM 1413 and County Road 491 (Cox Rd)
- Property has 980 feet of frontage along FM 1413 Rd, and 450 feet of frontage along County Road 491
- Situated approximately 300-feet west of the Grand Parkway (GP-99) entry and exit ramps serving River Ranch, a 7,000-acre master-planned community along Highway 146 with an estimated 14,000 homes and Commercial Development
- Located approximately 1-mile from Gulf Inland Logistics Park, a 1,050-acre rail-served industrial park with over 10-million square-feet of industrial, office, and commercial building space
- Situated directly north of Cedar Springs and Cedar Creek Ranch residential communities comprised of nearly 300 homes
- Situated out of the floodplain per Liberty County and FEMA flood maps.