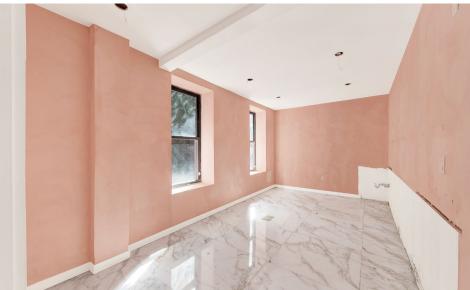

#### APPROXIMATE SIZE

Ground Floor: 1,500 SF Basement: 700 SF

**ASKING RENT** 

\$8,000/Month

**TERM** 

Negotiable

#### COMMENTS

- · Space is in white-box condition
- Dividing walls can be taken down for an open
- · Retail space in the heart of Williamsburg
- · Strong co-tenancy and high residential area
- · All uses considered