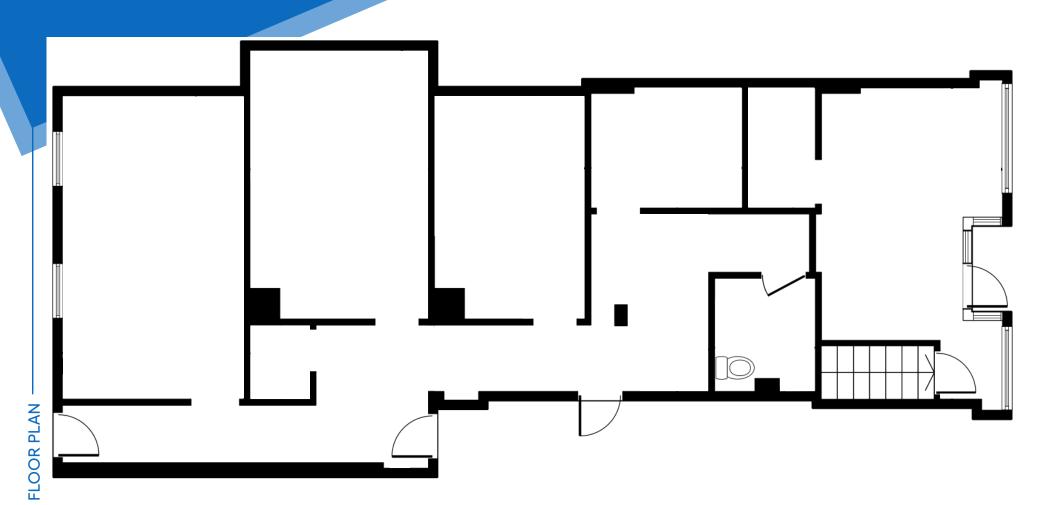

#### APPROXIMATE SIZE

Ground Floor: 1,500 SF Basement: 700 SF

**ASKING RENT** 

\$8,000/Month

**TERM** 

Negotiable

# **FRONTAGE**

17 FT

**POSSESSION** 

Immediate