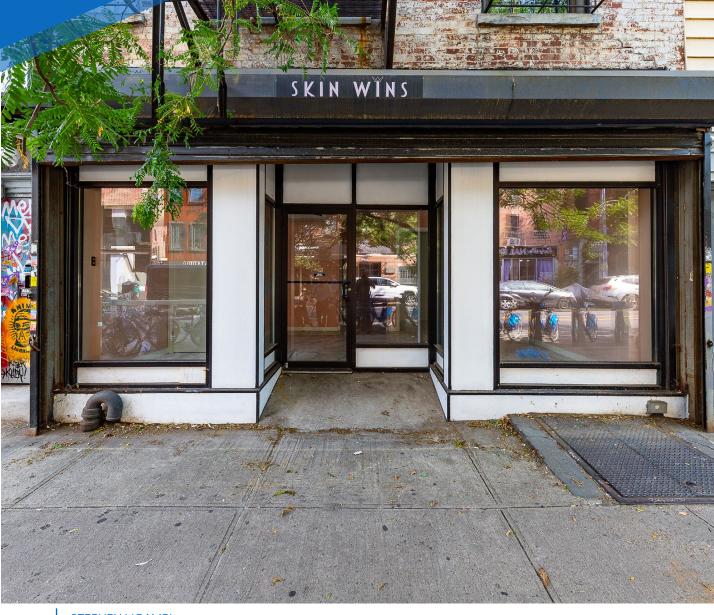

**306 GRAND STREET** WILLIAMSBURG, BROOKLYN

Between Roebling & Havemeyer Streets

# **FRONTAGE**

17 FT

**POSSESSION** 

Immediate

#### COMMENTS

- · Space is in white-box condition
- Dividing walls can be taken down for an open
- · Retail space in the heart of Williamsburg
- · Strong co-tenancy and high residential area
- · All uses considered