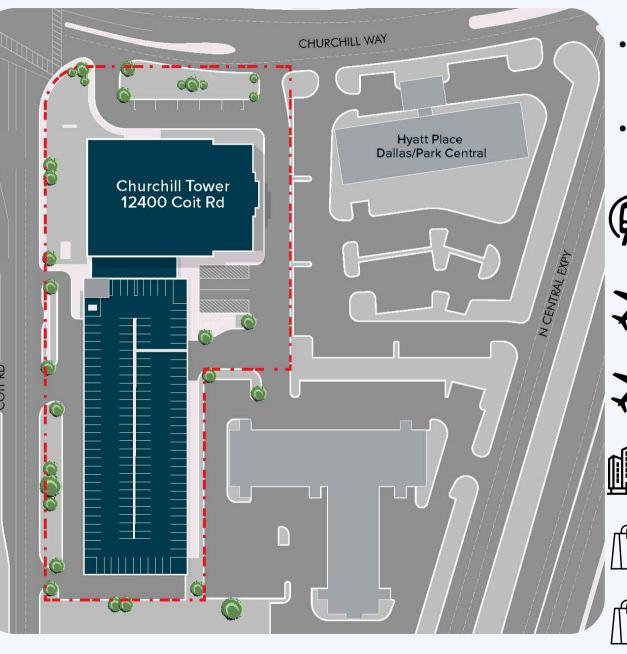

## **LOCATION & ACCESS**

- Exceptional Ingress & Egress
  - Direct Exit from 75 at Churchill & Coit
  - Direct Exit from 635 at Coit
- Located at Southeast Corner of Churchill
   Way and Coit Road in Park Central