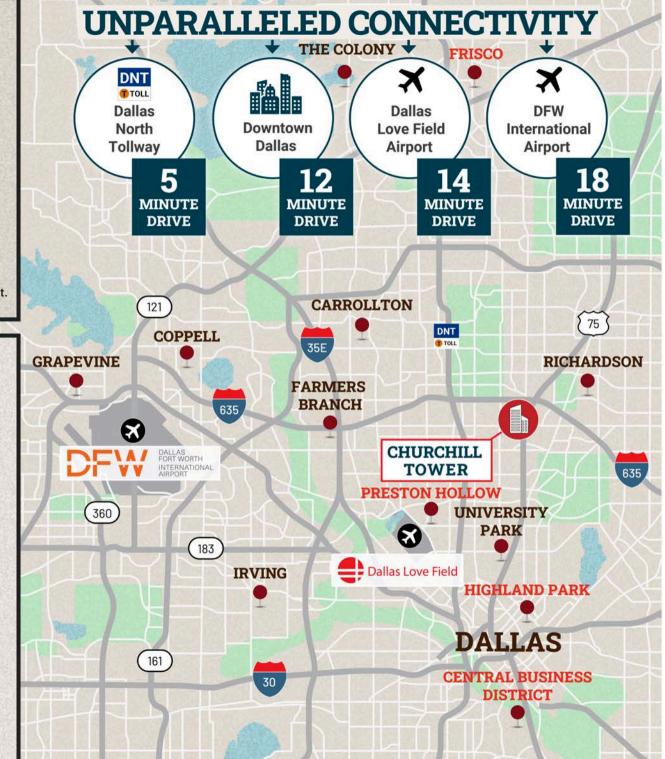

**DART Bus Service** with connections to Forest Lane light rail station

**18 Minutes** to DFW International Airport

14 Minutes to Dallas Love Field Airport

**12 Minutes** to Dallas Central Business District

2.3 Miles to NorthPark Center

2 Miles to Galleria Center

# LOCATION OVERVIEW

Churchill Tower Churchill Tower is in the epicenter of one of the most convenient intersections in the metroplex, US Highway 75 and 1-635. The Property's strategic positioning grants its tenants direct connectivity to surrounding affluent communities, including Highland Park and Prestonwood to the South, Frisco and Plano to the North and Richardson, Lake Highlands and Lakewood to the East.