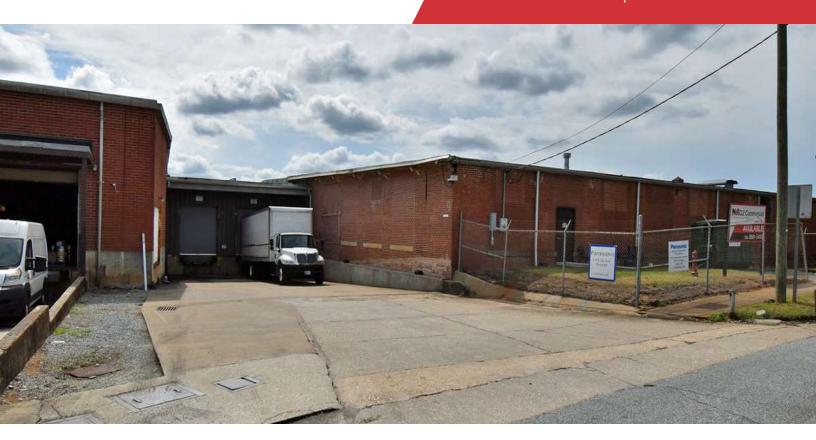

#### **Property Overview**

+/-52,180 SF warehouse in Building 6 available September 1, 2024. Features include LED lighting, fire sprinkler, 14' clear ceiling, offices and restrooms, new TPO roof, and 2 docks with levelers, motorized doors, and weathercover. Flexible lease terms and owner will finish to suit. MROD zoning allows a broad range of warehouse, retail, and related uses.

1 block west of 2nd Avenue with immediate access to J.R. Allen Parkway/US 80, Manchester Expressway/GA 85, and I-185. Convenient to downtown Columbus and Phenix City.

# NaIG2 Commercial

River Mill 6 loading docks

We obtained the information above from sources we believe to be reliable. However, we have not verified its accuracy and make no guarantee, warranty or representation about it. It is submitted subject to the possibility of errors, omissions, change of price, rental or other conditions, prior sale, lease or financing, or withdrawal without notice. We include projections, opinions, assumptions or estimates for example only, and they may not represent current or future performance of the property. You and your tax and legal advisors should conduct your own investigation of the property and transaction.