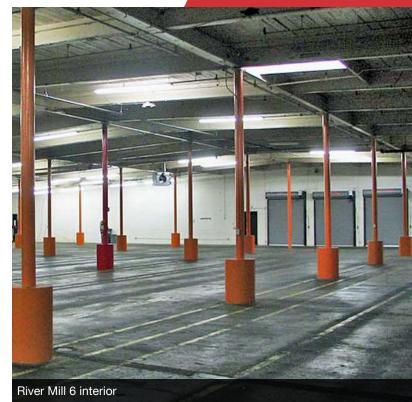

#### **Property Overview**

+/-52,180 SF warehouse in Building 6 available September 1, 2024. Features include LED lighting, fire sprinkler, 14' clear ceiling, offices and restrooms, new TPO roof, and 2 docks with levelers, motorized doors, and weathercover. Flexible lease terms and owner will finish to suit. MROD zoning allows a broad range of warehouse, retail, and related uses.