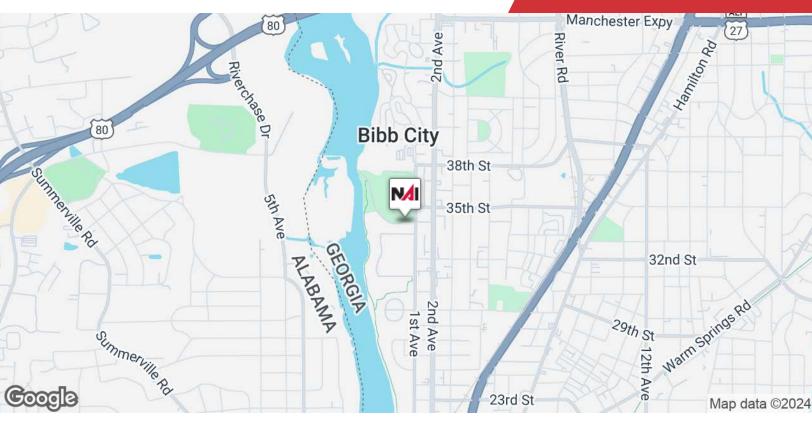

1 block west of 2nd Avenue with immediate access to J.R. Allen Parkway/US 80, Manchester Expressway/GA 85, and I-185. Convenient to downtown Columbus and Phenix City.