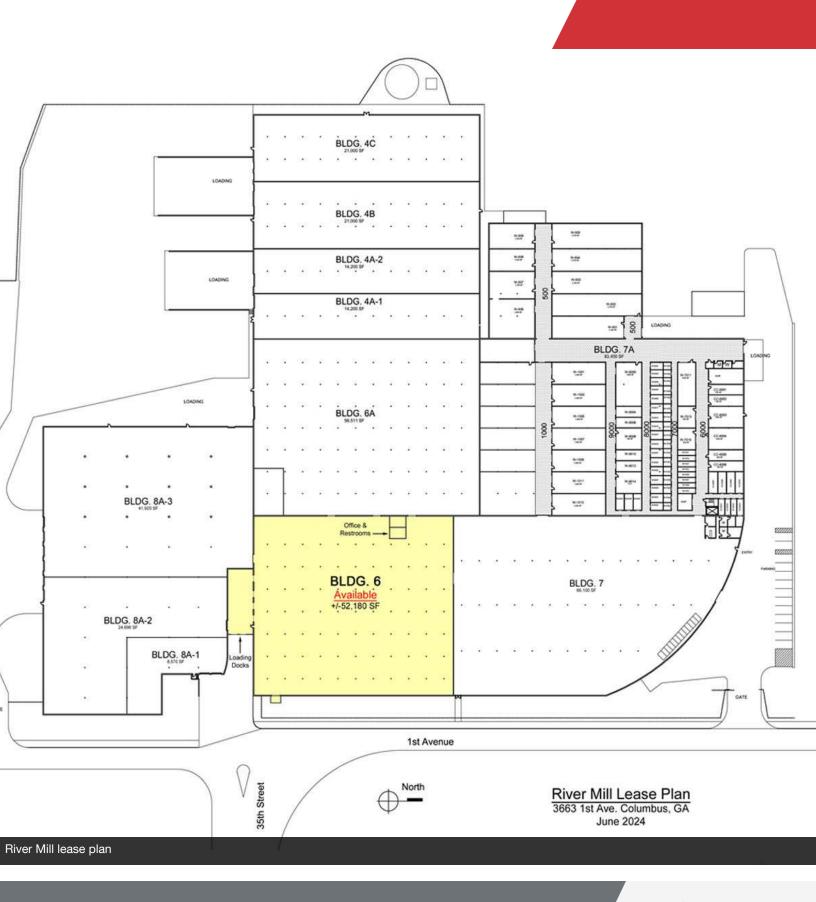

#### **Property Overview**

+/-52,180 SF warehouse in Building 6 available September 1, 2024. Features include LED lighting, fire sprinkler, 14' clear ceiling, offices and restrooms, new TPO roof, and 2 docks with levelers, motorized doors, and weathercover. Flexible lease terms and owner will finish to suit. MROD zoning allows a broad range of warehouse, retail, and related uses.

## Offering Summary

| Lease Rate:    | \$5.25/SF Mod. Gross |
|----------------|----------------------|
| Building Size: | +/-400,735 SF        |
| Available SF:  | +/-52,180 SF         |
| Lot Size:      | +/-16.1 Acres        |