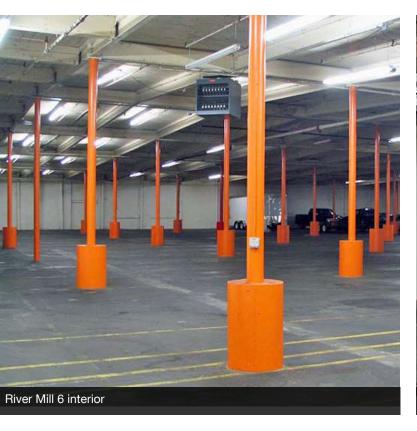

#### **Property Overview**

+/-52,180 SF warehouse in Building 6 available September 1, 2024. Features include LED lighting, fire sprinkler, 14' clear ceiling, offices and restrooms, new TPO roof, and 2 docks with levelers, motorized doors, and weathercover. Flexible lease terms and owner will finish to suit. MROD zoning allows a broad range of warehouse, retail, and related uses.