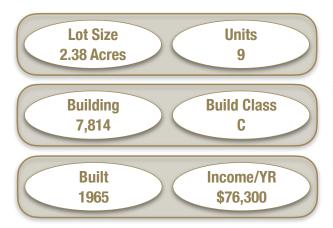

## \$950,000

Spirit Lake Estates, a premier multifamily investment property located at the highly sought-after intersection of Spirit Lake Road and Bernie Hill Court in Winter Haven, Florida. This expansive property spans 2.38 acres, offering ample space and a peaceful setting for both residents and investors alike.

The estate features **nine rentable units**, each designed to provide comfortable and practical living spaces, making this an ideal opportunity for those looking to expand their real estate portfolio. With a solid foundation for generating consistent rental income, **Spirit Lake Estates** offers great potential for longterm returns.

## **Key Features:**

- 9 rentable units
- · 2.38 acres of prime land
- Conveniently located at the intersection of Spirit Lake Road & Bernie Hill Court, Winter Haven, FL
- Close to shopping, dining, and major transportation routes
- · Strong rental income potential and future