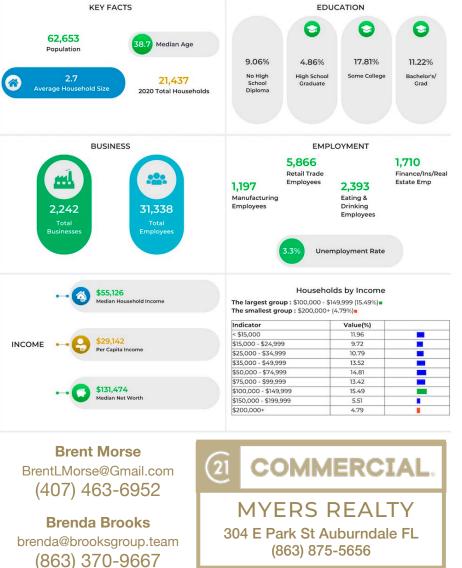

Situated in a rapidly growing area, this property provides easy access to local amenities, shopping centers, and major roadways, ensuring high demand for rental units. Whether you're an experienced investor or someone seeking to enter the multifamily real estate market, **Spirit Lake Estates** presents a unique opportunity for growth and profitability.