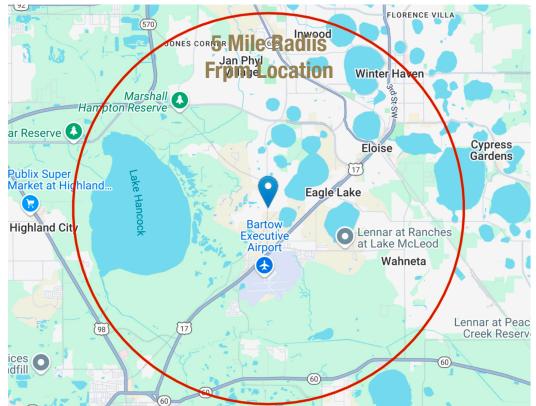

Situated in a rapidly growing area, this property provides easy access to local amenities, shopping centers, and major roadways, ensuring high demand for rental units. Whether you're an experienced investor or someone seeking to enter the multifamily real estate market, **Spirit Lake Estates** presents a unique opportunity for growth and profitability.