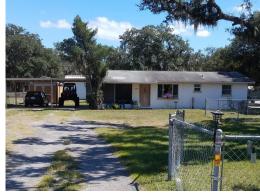

The estate features **nine rentable units**, each designed to provide comfortable and practical living spaces, making this an ideal opportunity for those looking to expand their real estate portfolio. With a solid foundation for generating consistent rental income, **Spirit Lake Estates** offers great potential for longterm returns.

## **Key Features:**

- 9 rentable units
- · 2.38 acres of prime land
- Conveniently located at the intersection of Spirit Lake Road & Bernie Hill Court, Winter Haven, FL
- Close to shopping, dining, and major transportation routes
- · Strong rental income potential and future