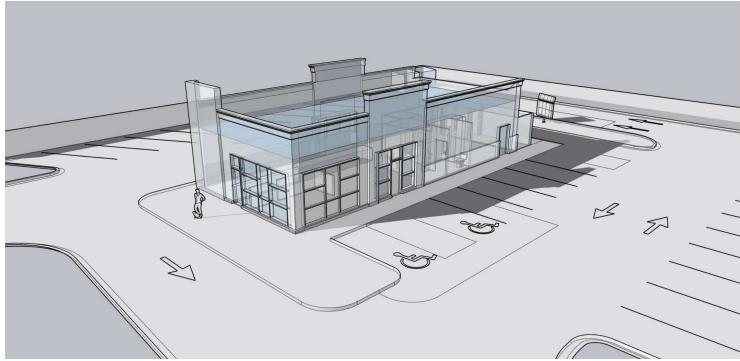

#### PROPERTY DESCRIPTION

With its strategic placement near a light rail station and lighted intersection, this second generation restaurant presents an attractive opportunity for businesses looking to capitalize on highly visible location.

### **PROPERTY HIGHLIGHTS**

- Drive-thru
- · Ample parking
- · Available May 1, 2025
- · Traffic counts of 34,898 VPD
- Two options for this property lease the existing restaurant or take the entire 1.5 acre parcel for a new use