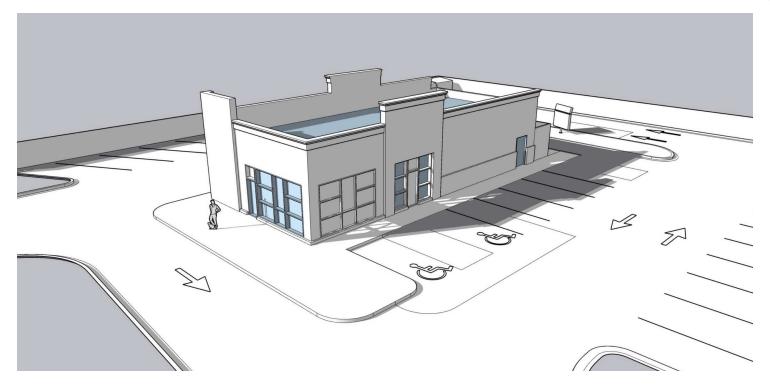

#### PROPERTY DESCRIPTION

With its strategic placement near a light rail station and lighted intersection, this second generation restaurant presents an attractive opportunity for businesses looking to capitalize on highly visible location.

### **PROPERTY HIGHLIGHTS**

- Drive-thru
- · Ample parking
- · Available May 1, 2025
- · Traffic counts of 34,898 VPD
- Two options for this property lease the existing restaurant or take the entire 1.5 acre parcel for a new use