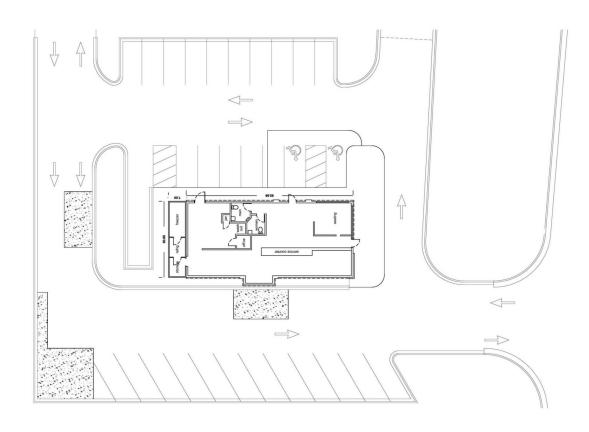

### **PROPERTY HIGHLIGHTS**

- Drive-thru
- · Ample parking
- · Available May 1, 2025
- · Traffic counts of 34,898 VPD
- Two options for this property lease the existing restaurant or take the entire 1.5 acre parcel for a new use

### OFFERING SUMMARY

Lease Rate:

Available SF:

Lot Size:

Zoning:

Negotiable
2,053 SF
0.78 Acres
TOD-TR

We obtained the information above from sources we believe to be reliable. However, we have not verified its accuracy and make no guarantee, warranty or representation about it. It is submitted subject to the possibility of errors, omissions, change of price, rental or other conditions, prior sale, lease or financing, or withdrawal without notice. We include projections, opinions, assumptions or estimates for example only, and they may not represent current or future performance of the property, ou and your tax and legal advisors should conduct your own investigation of the property and transaction.