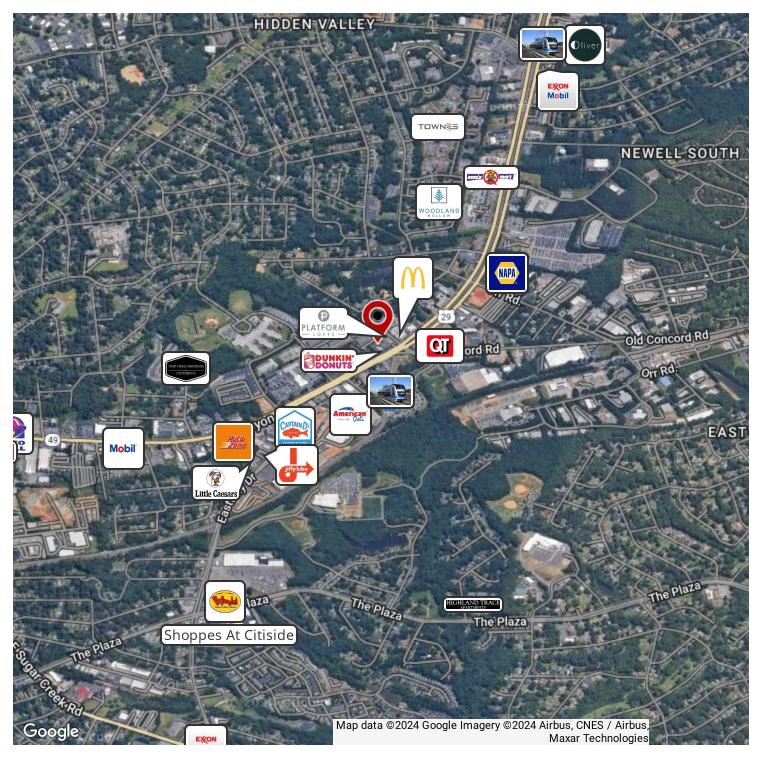

#### PROPERTY DESCRIPTION

With its strategic placement near a light rail station and lighted intersection, this second generation restaurant presents an attractive opportunity for businesses looking to capitalize on highly visible location.

### **PROPERTY HIGHLIGHTS**

- Drive-thru
- · Ample parking
- · Available May 1, 2025
- · Traffic counts of 34,898 VPD
- Two options for this property lease the existing restaurant or take the entire 1.5 acre parcel for a new use

### OFFERING SUMMARY

Lease Rate:

Available SF:

Lot Size:

Zoning:

Negotiable
2,053 SF
0.78 Acres
TOD-TR

We obtained the information above from sources we believe to be reliable. However, we have not verified its accuracy and make no guarantee, warranty or representation about it. It is submitted subject to the possibility of errors, omissions, change of price, rental or other conditions, prior sale, lease or financing, or withdrawal without notice. We include projections, opinions, assumptions or estimates for example only, and they may not represent current or future performance of the property, ou and your tax and legal advisors should conduct your own investigation of the property and transaction.