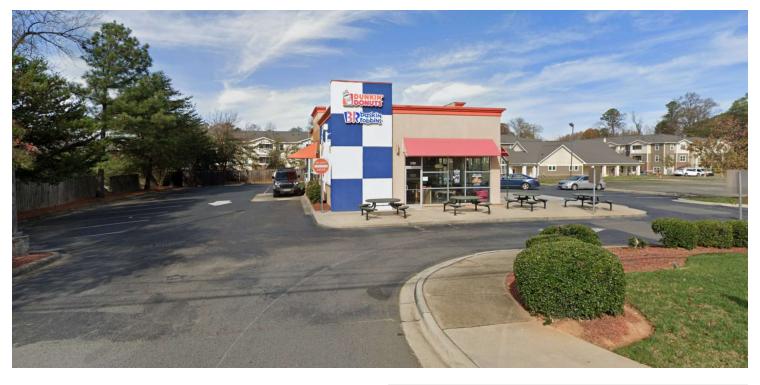

# 5605 N TRYON ST

Charlotte, NC 28213

#### PROPERTY DESCRIPTION

With its strategic placement near a light rail station and lighted intersection, this second generation restaurant presents an attractive opportunity for businesses looking to capitalize on highly visible location.

### **PROPERTY HIGHLIGHTS**

- Drive-thru
- · Ample parking
- · Available May 1, 2025
- · Traffic counts of 34,898 VPD
- Two options for this property lease the existing restaurant or take the entire 1.5 acre parcel for a new use