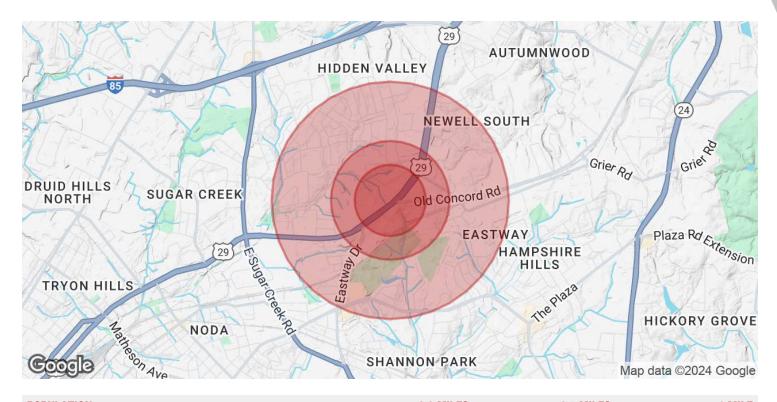

# 5605 N TRYON ST

| POPULATION                           | 0.3 MILES  | 0.5 MILES  | 1 MILE       |
|--------------------------------------|------------|------------|--------------|
| Total Population                     | 442        | 1,761      | 10,469       |
| Average Age                          | 37         | 36         | 36           |
| Average Age (Male)                   | 36         | 35         | 35           |
| Average Age (Female)                 | 37         | 36         | 37           |
|                                      |            |            |              |
| HOUSEHOLDS & INCOME                  | 0.3 MILES  | 0.5 MILES  | 1 MILE       |
| 11000E110ED0 & INCOME                |            |            |              |
| Total Households                     | 162        | 629        | 3,745        |
|                                      |            |            | 3,745<br>2.8 |
| Total Households                     | 162        | 629        | ,            |
| Total Households # of Persons per HH | 162<br>2.7 | 629<br>2.8 | 2.8          |