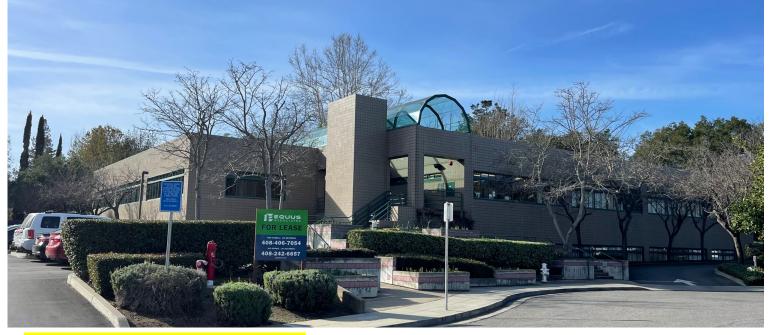

# FOR LEASE - MEDICAL OFFICE SPACE

## ±1,384 Square Feet - Orchard Creek Medical Center

#### 525 South Drive, Suite 101, Mountain View, CA

### **PROPERTY HIGHLIGHTS**

- Suite 101, 1st Floor
- ±1,384 Square Feet
- Reception with Waiting Area
- 2 Offices, 1 Restroom
- 2 Exam Rooms, 1 Treatment Room
- Sprinklered, 100% HVAC
- Professional Tenant Mix
- Adjacent to El Camino Hospital
- ±20,000 Square Foot Medial Complex
- Elevator and Vertical Lift
- Next to Saint Francis High School
- \$4.25 per Square Foot, NNN
- Call to Tour