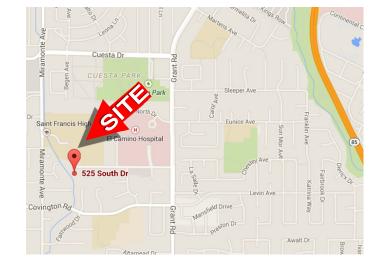

#### 525 South Drive, Suite 101, Mountain View, CA

### **PROPERTY HIGHLIGHTS**

- Suite 101, 1st Floor
- ±1,384 Square Feet
- Reception with Waiting Area
- 2 Offices, 1 Restroom
- 2 Exam Rooms, 1 Treatment Room
- Sprinklered, 100% HVAC
- Professional Tenant Mix
- Adjacent to El Camino Hospital
- ±20,000 Square Foot Medial Complex
- Elevator and Vertical Lift
- Next to Saint Francis High School
- \$4.25 per Square Foot, NNN
- Call to Tour