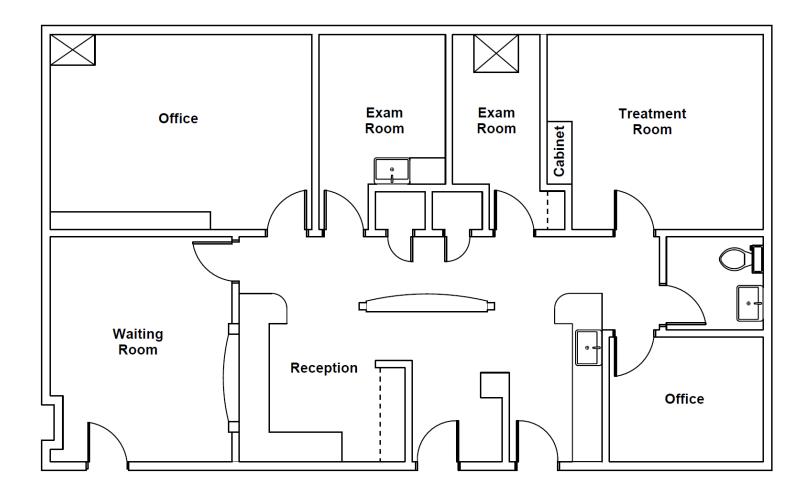

### Suite 101, Floor Plan

Not To Scale / Not Exact

For more information, please contact:

Joe Gorme Managing Broker +1 408 242 6657 cell joe.gorme@equuscre.com DRE LIC #01238833

**1725 De La Cruz Blvd, #6 Santa Clara, CA 95050** T +1 408 988 0077 F +1 408 988 0075

### **PROPERTY HIGHLIGHTS**

- Suite 101, 1st Floor
- ±1,384 Square Feet
- Reception with Waiting Area
- 2 Offices, 1 Restroom
- 2 Exam Rooms, 1 Treatment Room
- Sprinklered, 100% HVAC
- Professional Tenant Mix
- Adjacent to El Camino Hospital
- ±20,000 Square Foot Medial Complex
- Elevator and Vertical Lift
- Next to Saint Francis High School
- \$4.25 per Square Foot, NNN
- Call to Tour