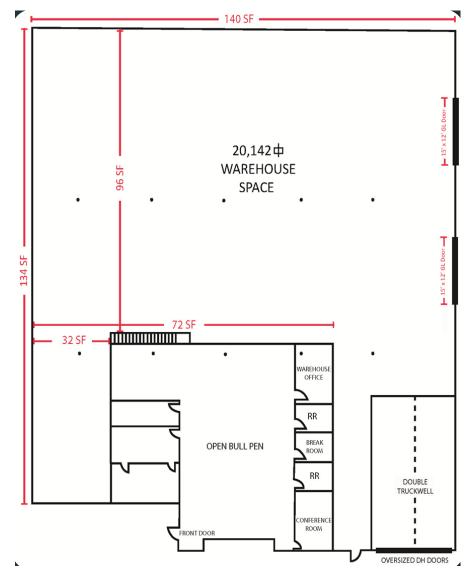

CLE CA

- Freestanding 22,142 SF on .95 Acre Lot
- Approx. 2,000 SF Offices w/HVAC Capacity
- 800 Amps/208 Volt

- 18'-19.5' Clear Height
- Approximately 10,000 SF Private Fenced Yard
- Double Truckwell, Dock High Loading

- Two (2) Dock High Loading (20'W x 14.5'H)
- Two (2) GL Doors (12'x 12')
- 1,000 SF of Bonus Mezzanine
- Three (3) Restrooms
- Sprinkler Calcs .33/3000
- Warehouse Skylights