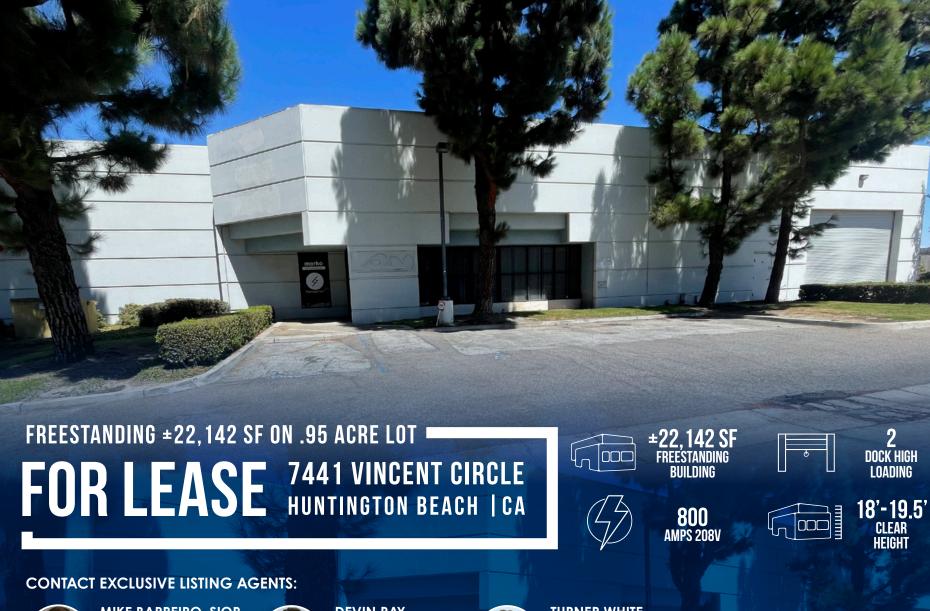

CLE CA

- Freestanding 22,142 SF on .95 Acre Lot
- Approx. 2,000 SF Offices w/HVAC Capacity
- 800 Amps/208 Volt

- 18'-19.5' Clear Height
- Approximately 10,000 SF Private Fenced Yard
- Double Truckwell, Dock High Loading

- Two (2) Dock High Loading (20'W x 14.5'H)
- Two (2) GL Doors (12'x 12')
- 1,000 SF of Bonus Mezzanine
- Three (3) Restrooms
- Sprinkler Calcs .33/3000
- Warehouse Skylights