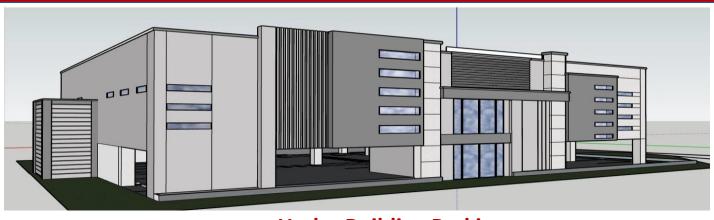

# **Under Building Parking**

#### **FEATURES**

- ❖ 10,500 /SF 2 story freestanding Bldg
- .64 Acres
- Folio #101441-0000
- Entire Bldg occupancy available
- 4 Suite configurations available
  - ❖ Suite 101 2,409 rsf
  - ❖ Suite 102 2,253 rsf
  - ❖ Suite 103 2,523 rsf
  - ❖ Suite 104 3,311 rsf
- Under Bldg Parking
- Year Built: Customized To Be Built
- Located in the City of Tampa
- Close proximity to St. Josephs Hospital