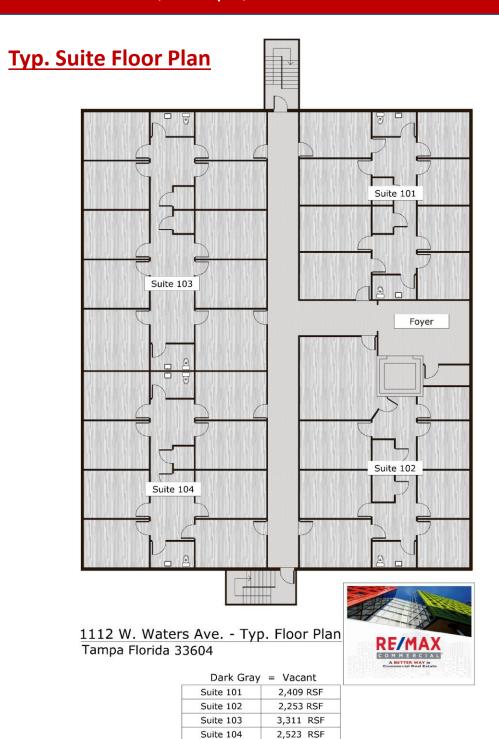

#### **FEATURES**

- ❖ 10,500 /SF 2 story freestanding Bldg
- .64 Acres
- Folio #101441-0000
- Entire Bldg occupancy available
- 4 Suite configurations available
  - ❖ Suite 101 2,409 rsf
  - ❖ Suite 102 2,253 rsf
  - ❖ Suite 103 2,523 rsf
  - ❖ Suite 104 3,311 rsf
- Under Bldg Parking
- Year Built: Customized To Be Built
- Located in the City of Tampa
- Close proximity to St. Josephs Hospital