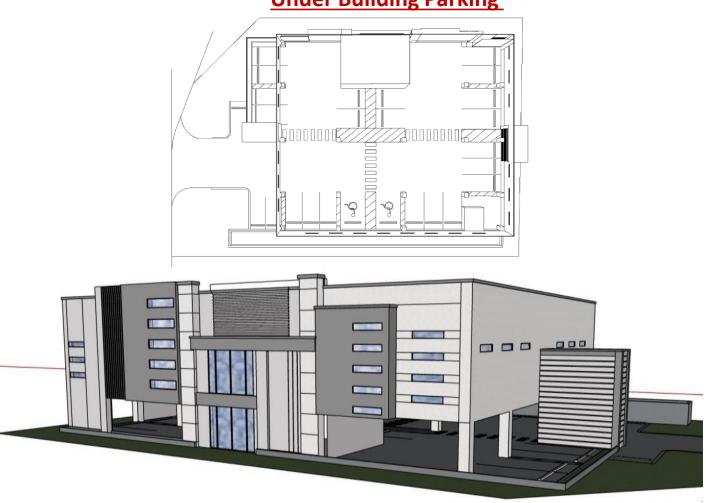

# **Under Building Parking**

#### **FEATURES**

- ❖ 10,500 /SF 2 story freestanding Bldg
- .64 Acres
- Folio #101441-0000
- Entire Bldg occupancy available
- 4 Suite configurations available
  - ❖ Suite 101 2,409 rsf
  - ❖ Suite 102 2,253 rsf
  - ❖ Suite 103 2,523 rsf
  - ❖ Suite 104 3,311 rsf
- Under Bldg Parking
- Year Built: Customized To Be Built
- Located in the City of Tampa
- Close proximity to St. Josephs Hospital