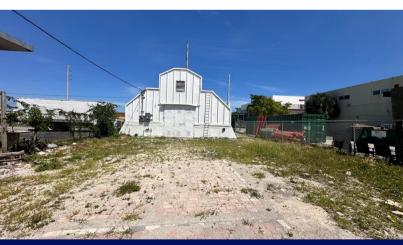

2,106 square feet of functional space within a 7,086 square-foot lot. Positioned directly on North Dixie Highway in East Hollywood, it is conveniently situated four blocks south of Sheridan Street. The property falls under the liberal DH-3 zoning, accommodating a wide range of commercial uses. Its perfect for most industrial uses.

## **PROPERTY HIGHLIGHTS:**

- Freestanding Industrial Warehouse
- A++ Location in Hollywood, FL
- Building Size: 2,106 SF
- Lot Size: 7,086 SF

- Direct Frontage on Dixie Hwy
- Liberal DH-3 Zoning
- Great Visibility
- · Perfect for most industrial uses!

#### THE DEMARCO REAL ESTATE GROUP ™

Office: (954) 453-1000

john@demarcogroup.com
www.DeMarcoGroup.com
1901 Harrison Street, Hollywood FL, 33020



# **PICTURES:**

## 2012 N DIXIE HWY HOLLYWOOD, FL













### THE DEMARCO REAL ESTATE GROUP ™

Office: (954) 453-1000

john@demarcogroup.com

www.DeMarcoGroup.com

1901 Harrison Street, Hollywood FL, 33020



© 2023 DeMarco Real Estate Group, Inc. All rights reserved. All information contained herein is from sources deemed reliable; however, no representation or warranty is made to the accuracy thereof.

# **AERIAL:**

## 2012 N DIXIE HWY HOLLYWOOD, FL



### THE DEMARCO REAL ESTATE GROUP ™

Office: (954) 453-1000

john@demarcogroup.com
www.DeMarcoGroup.com
1901 Harrison Street, Hollywood FL, 33020