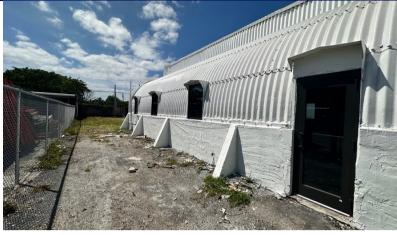

asses 2,106 square feet of functional space within a 7,086 square-foot lot. Positioned directly on North Dixie Highway in East Hollywood, it is conveniently situated four blocks south of Sheridan Street. The property falls under the liberal DH-3 zoning, accommodating a wide range of commercial uses. Its perfect for most industrial uses.

## **PROPERTY HIGHLIGHTS:**

- Freestanding Industrial Warehouse
- A++ Location in Hollywood, FL
- Building Size: 2,106 SF
- Lot Size: 7,086 SF

- Direct Frontage on Dixie Hwy
- Liberal DH-3 Zoning
- Great Visibility
- · Perfect for most industrial uses!

#### THE DEMARCO REAL ESTATE GROUP ™

Office: (954) 453-1000

john@demarcogroup.com
www.DeMarcoGroup.com
1901 Harrison Street, Hollywood FL, 33020



# **PICTURES:**

## 2012 N DIXIE HWY HOLLYWOOD, FL













### THE DEMARCO REAL ESTATE GROUP ™

Office: (954) 453-1000

john@demarcogroup.com

www.DeMarcoGroup.com

1901 Harrison Street, Hollywood FL, 33020



© 2023 DeMarco Real Estate Group, Inc. All rights reserved. All information contained herein is from sources deemed reliable; however, no representation or warranty is made to the accuracy thereof.

# **AERIAL:**

## 2012 N DIXIE HWY HOLLYWOOD, FL



### THE DEMARCO REAL ESTATE GROUP ™

Office: (954) 453-1000

john@demarcogroup.com
www.DeMarcoGroup.com
1901 Harrison Street, Hollywood FL, 33020