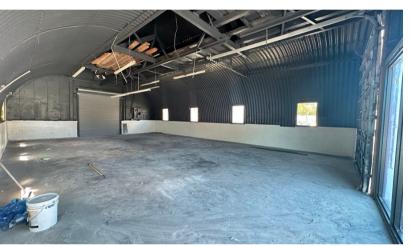

ses 2,106 square feet of functional space within a 7,086 square-foot lot. Positioned directly on North Dixie Highway in East Hollywood, it is conveniently situated four blocks south of Sheridan Street. The property falls under the liberal DH-3 zoning, accommodating a wide range of commercial uses. Its perfect for most industrial uses.

## **PROPERTY HIGHLIGHTS:**

- Freestanding Industrial Warehouse
- A++ Location in Hollywood, FL
- Building Size: 2,106 SF
- Lot Size: 7,086 SF

- Direct Frontage on Dixie Hwy
- Liberal DH-3 Zoning
- Great Visibility
- · Perfect for most industrial uses!

#### THE DEMARCO REAL ESTATE GROUP ™

Office: (954) 453-1000

john@demarcogroup.com
www.DeMarcoGroup.com
1901 Harrison Street, Hollywood FL, 33020



# **PICTURES:**

## 2012 N DIXIE HWY HOLLYWOOD, FL













### THE DEMARCO REAL ESTATE GROUP ™

Office: (954) 453-1000

john@demarcogroup.com

www.DeMarcoGroup.com

1901 Harrison Street, Hollywood FL, 33020



© 2023 DeMarco Real Estate Group, Inc. All rights reserved. All information contained herein is from sources deemed reliable; however, no representation or warranty is made to the accuracy thereof.

# **AERIAL:**

## 2012 N DIXIE HWY HOLLYWOOD, FL



### THE DEMARCO REAL ESTATE GROUP ™

Office: (954) 453-1000

john@demarcogroup.com
www.DeMarcoGroup.com
1901 Harrison Street, Hollywood FL, 33020