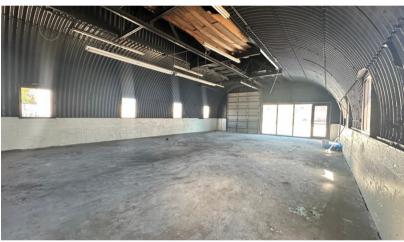

s 2,106 square feet of functional space within a 7,086 square-foot lot. Positioned directly on North Dixie Highway in East Hollywood, it is conveniently situated four blocks south of Sheridan Street. The property falls under the liberal DH-3 zoning, accommodating a wide range of commercial uses. Its perfect for most industrial uses.

## **PROPERTY HIGHLIGHTS:**

- Freestanding Industrial Warehouse
- A++ Location in Hollywood, FL
- Building Size: 2,106 SF
- Lot Size: 7,086 SF

- Direct Frontage on Dixie Hwy
- Liberal DH-3 Zoning
- Great Visibility
- · Perfect for most industrial uses!

#### THE DEMARCO REAL ESTATE GROUP ™

Office: (954) 453-1000

john@demarcogroup.com
www.DeMarcoGroup.com
1901 Harrison Street, Hollywood FL, 33020



# **PICTURES:**

## 2012 N DIXIE HWY HOLLYWOOD, FL













### THE DEMARCO REAL ESTATE GROUP ™

Office: (954) 453-1000

john@demarcogroup.com

www.DeMarcoGroup.com

1901 Harrison Street, Hollywood FL, 33020



© 2023 DeMarco Real Estate Group, Inc. All rights reserved. All information contained herein is from sources deemed reliable; however, no representation or warranty is made to the accuracy thereof.

# **AERIAL:**

## 2012 N DIXIE HWY HOLLYWOOD, FL



### THE DEMARCO REAL ESTATE GROUP ™

Office: (954) 453-1000

john@demarcogroup.com
www.DeMarcoGroup.com
1901 Harrison Street, Hollywood FL, 33020