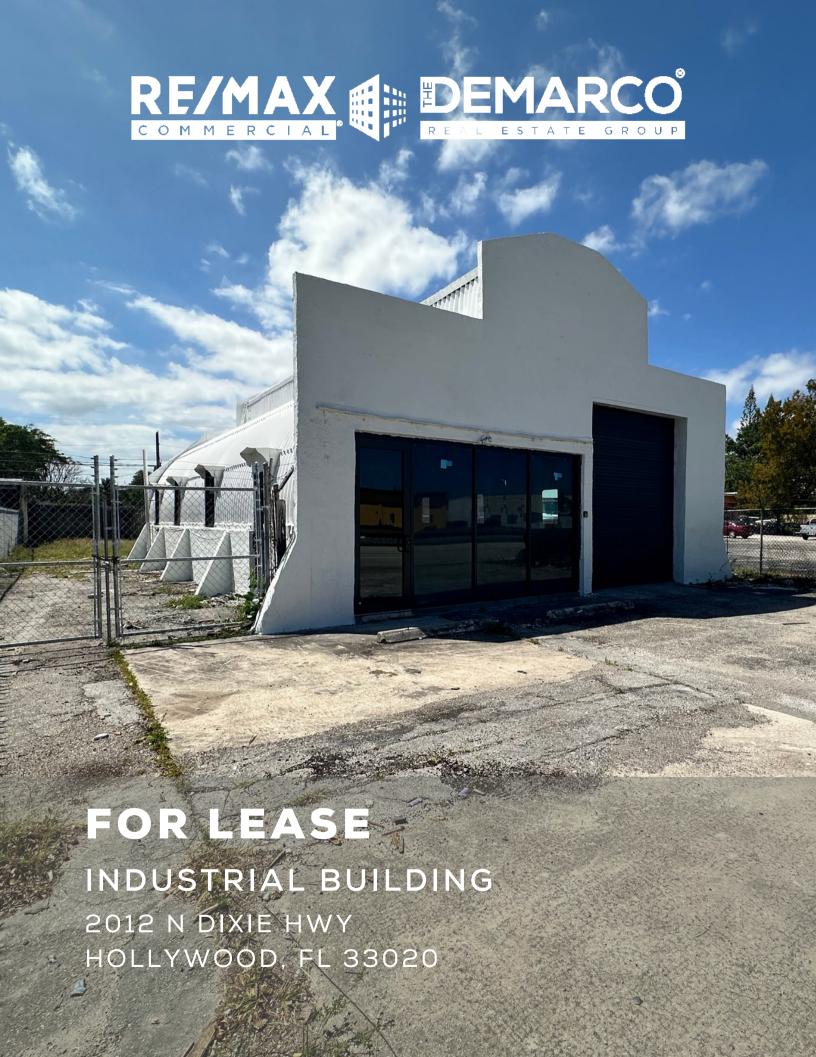

# **FOR LEASE:**

2012 N DIXIE HWY HOLLYWOOD, FL

### **PROPERTY OVERVIEW:**

This freestanding industrial warehouse property encompasses 2,106 square feet of functional space within a 7,086 square-foot lot. Positioned directly on North Dixie Highway in East Hollywood, it is conveniently situated four blocks south of Sheridan Street. The property falls under the liberal DH-3 zoning, accommodating a wide range of commercial uses. Its perfect for most industrial uses.

## **PROPERTY HIGHLIGHTS:**

- Freestanding Industrial Warehouse
- A++ Location in Hollywood, FL
- Building Size: 2,106 SF
- Lot Size: 7,086 SF

- Direct Frontage on Dixie Hwy
- Liberal DH-3 Zoning
- Great Visibility
- · Perfect for most industrial uses!