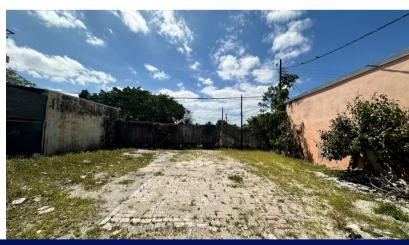

106 square feet of functional space within a 7,086 square-foot lot. Positioned directly on North Dixie Highway in East Hollywood, it is conveniently situated four blocks south of Sheridan Street. The property falls under the liberal DH-3 zoning, accommodating a wide range of commercial uses. Its perfect for most industrial uses.

## **PROPERTY HIGHLIGHTS:**

- Freestanding Industrial Warehouse
- A++ Location in Hollywood, FL
- Building Size: 2,106 SF
- Lot Size: 7,086 SF

- Direct Frontage on Dixie Hwy
- Liberal DH-3 Zoning
- Great Visibility
- · Perfect for most industrial uses!

#### THE DEMARCO REAL ESTATE GROUP ™

Office: (954) 453-1000

john@demarcogroup.com
www.DeMarcoGroup.com
1901 Harrison Street, Hollywood FL, 33020



# **PICTURES:**

## 2012 N DIXIE HWY HOLLYWOOD, FL













### THE DEMARCO REAL ESTATE GROUP ™

Office: (954) 453-1000

john@demarcogroup.com

www.DeMarcoGroup.com

1901 Harrison Street, Hollywood FL, 33020



© 2023 DeMarco Real Estate Group, Inc. All rights reserved. All information contained herein is from sources deemed reliable; however, no representation or warranty is made to the accuracy thereof.

# **AERIAL:**

## 2012 N DIXIE HWY HOLLYWOOD, FL



### THE DEMARCO REAL ESTATE GROUP ™

Office: (954) 453-1000

john@demarcogroup.com
www.DeMarcoGroup.com
1901 Harrison Street, Hollywood FL, 33020