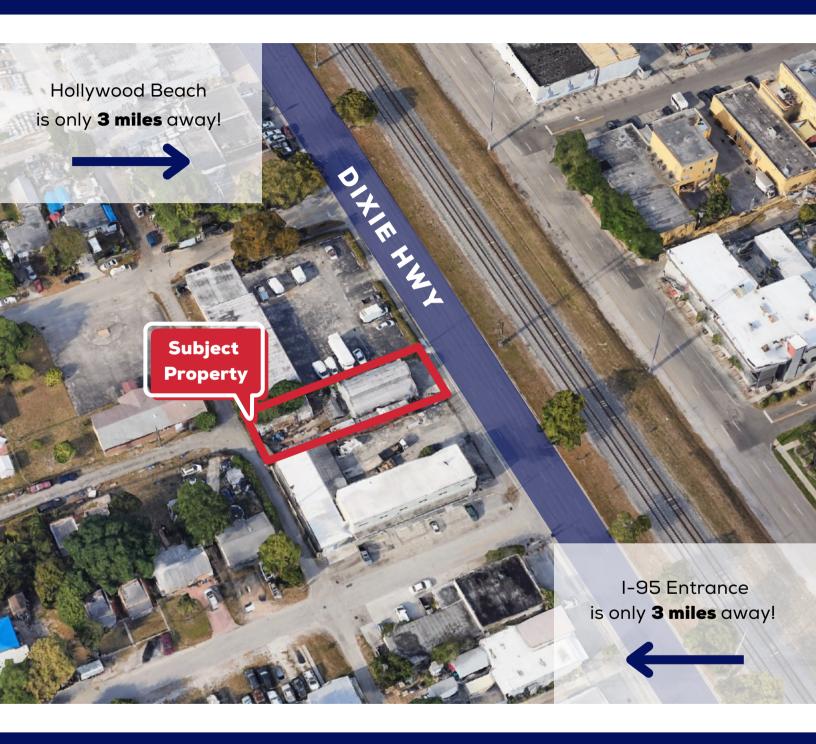

Location in Hollywood, FL
- Building Size: 2,106 SF
- Lot Size: 7,086 SF

- Direct Frontage on Dixie Hwy
- Liberal DH-3 Zoning
- Great Visibility
- · Perfect for most industrial uses!

#### THE DEMARCO REAL ESTATE GROUP ™

Office: (954) 453-1000

john@demarcogroup.com
www.DeMarcoGroup.com
1901 Harrison Street, Hollywood FL, 33020



# **PICTURES:**

## 2012 N DIXIE HWY HOLLYWOOD, FL













### THE DEMARCO REAL ESTATE GROUP ™

Office: (954) 453-1000

john@demarcogroup.com

www.DeMarcoGroup.com

1901 Harrison Street, Hollywood FL, 33020



© 2023 DeMarco Real Estate Group, Inc. All rights reserved. All information contained herein is from sources deemed reliable; however, no representation or warranty is made to the accuracy thereof.

# **AERIAL:**

## 2012 N DIXIE HWY HOLLYWOOD, FL



### THE DEMARCO REAL ESTATE GROUP ™

Office: (954) 453-1000

john@demarcogroup.com
www.DeMarcoGroup.com
1901 Harrison Street, Hollywood FL, 33020