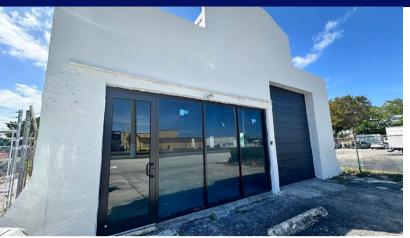

mpasses 2,106 square feet of functional space within a 7,086 square-foot lot. Positioned directly on North Dixie Highway in East Hollywood, it is conveniently situated four blocks south of Sheridan Street. The property falls under the liberal DH-3 zoning, accommodating a wide range of commercial uses. Its perfect for most industrial uses.

## **PROPERTY HIGHLIGHTS:**

- Freestanding Industrial Warehouse
- A++ Location in Hollywood, FL
- Building Size: 2,106 SF
- Lot Size: 7,086 SF

- Direct Frontage on Dixie Hwy
- Liberal DH-3 Zoning
- Great Visibility
- · Perfect for most industrial uses!

#### THE DEMARCO REAL ESTATE GROUP ™

Office: (954) 453-1000

john@demarcogroup.com
www.DeMarcoGroup.com
1901 Harrison Street, Hollywood FL, 33020



# **PICTURES:**

## 2012 N DIXIE HWY HOLLYWOOD, FL













### THE DEMARCO REAL ESTATE GROUP ™

Office: (954) 453-1000

john@demarcogroup.com

www.DeMarcoGroup.com

1901 Harrison Street, Hollywood FL, 33020



© 2023 DeMarco Real Estate Group, Inc. All rights reserved. All information contained herein is from sources deemed reliable; however, no representation or warranty is made to the accuracy thereof.

# **AERIAL:**

## 2012 N DIXIE HWY HOLLYWOOD, FL



### THE DEMARCO REAL ESTATE GROUP ™

Office: (954) 453-1000

john@demarcogroup.com
www.DeMarcoGroup.com
1901 Harrison Street, Hollywood FL, 33020