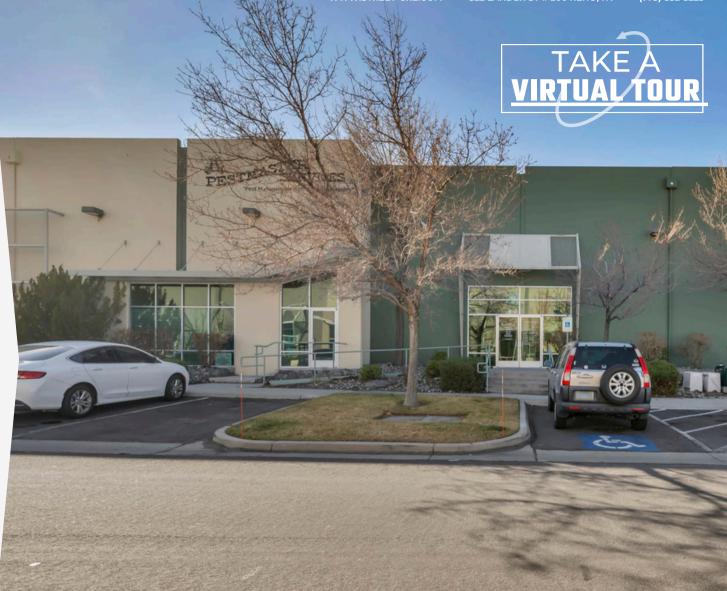

# **9716 S VIRGINIA ST**

- APN 163-140-14
- Industrial Showroom
   Condo
- 11,520 SF
- +/- 9,000 Fenced Yard Space
- (2) 14' x 14' Grade Level Doors
- Clear Height:

   20' to Lowest Rafter
   16' to Conduit Rack
- Power: 400a 3 Phase
- Zoning: MS
- Current Lease Expires September of 2025

# STREET COMMERCIAL REAL ESTATE PROPERTY EXTERIOR & YARD

. e.

38

esentation, warranty, or guarantee, expressed or implied as to its accuracy. Frs deemed to be material, including, but not limited to, statements of income professional advisor.