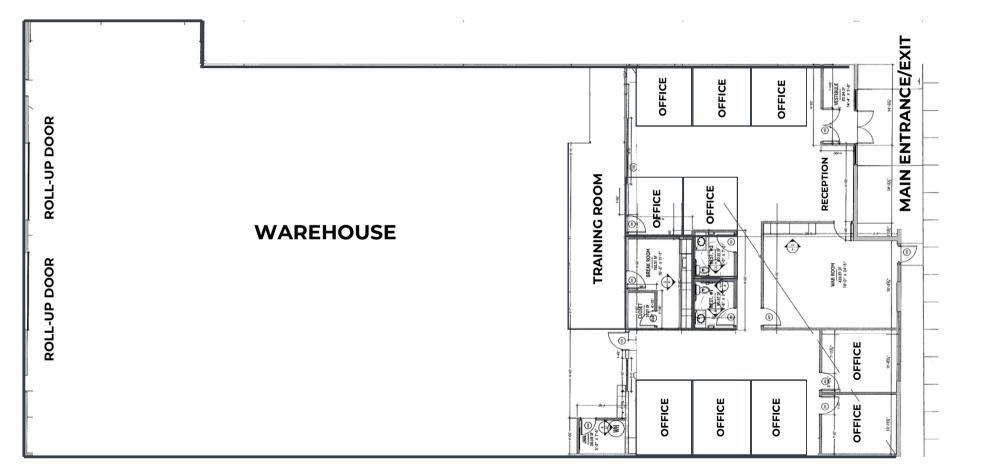

40-14
- Industrial Showroom
   Condo
- 11,520 SF
- +/- 9,000 Fenced Yard Space
- (2) 14' x 14' Grade Level Doors
- Clear Height:

   20' to Lowest Rafter
   16' to Conduit Rack
- Power: 400a 3 Phase
- Zoning: MS
- Current Lease Expires September of 2025

# **Sale Price:** \$3,495,000.00



# **Great Owner-User or Investment Opportunity!**

s information supplied herein is from sources we deem reliable. It is provided without any representation, warranty, or guarantee, expressed or implied as to its accuracy, spective Buyer or Tenant should conduct an independent investigation and verification of all matters deemed to be material, including, but not limited to statements of income lexpenses. Consult your attorney, or other professional advisor.

522 LANDER ST # 200 RENO, NV (775) 852-5225





PROPERTY **FLOOR PLAN** 

### WWW.STREET-CRE.COM 522 LANDER ST # 200 RENO (775) 852-5225

# PROPERTY INTERIOR

PERSONAL PROPERTY

he

An office and





It any representation, warranty, or guarantee, expressed or implied as to its accuracy. of all matters deemed to be material, including, but not limited to, statements of income ey, or other professional advisor.



(775) 852-5225

WWW.STREET-CRE.COM 522 LANDER ST # 200 RENO, NV (775) 852-5225

9 9

# PROPERTY. INTERIOR-WAREHO





presentation, warra tters deemed to be ar professional ntee, expressed or implied as to its accuracy. cluding, but not limited to, statements of income

WWW.STREET-CRE.COM 522 LANDER ST # 200 RENO, NV (775) 852-5225

# STREET COMMERCIAL REAL ESTATE PROPERTY EXTERIOR & YARD

. e.

38



esentation, warranty,