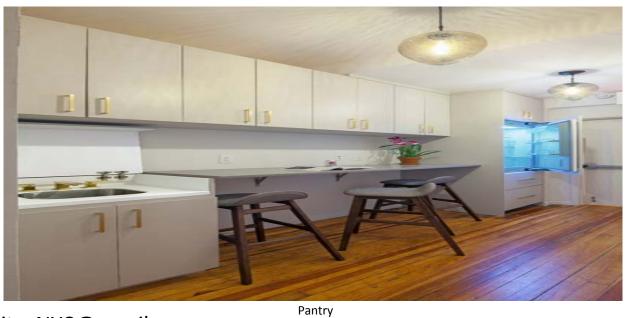

With two tastefully constructed pantries, three beautiful bathrooms and unique hand blown pendant lighting throughout, the suites bring some of the comforts of an upscale living room into an office setting.

#### Space Features:

- 21 offices split between three floors
- Ideally suited for office users, therapists or medical users
- Fully wired plug and play setup including video intercoms in each office
- New construction with hardwood floors and high ceilings
- Offices have great natural light
- Well-appointed pantries
- Three tastefully designed bathrooms
- Water lines available in all offices