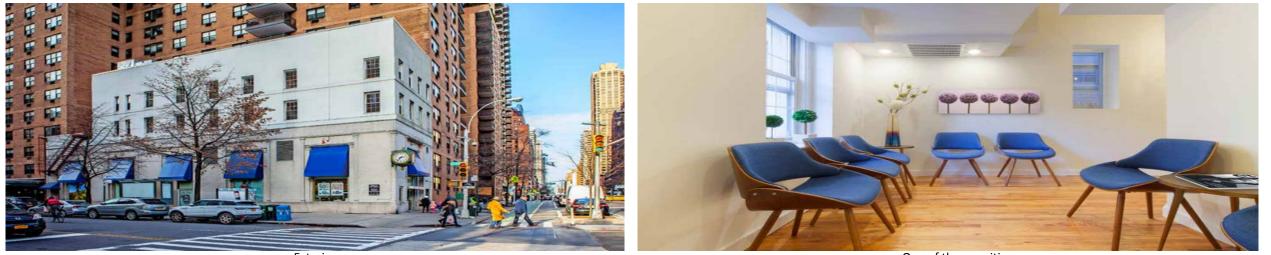

Lobby waiting area

Lobby elevator area

Exterior

One of three waiting areas

Trains: Enter through the new Second Avenue Subway line or the 4/5/6 at Lexington & 77th.Buses within one block: Uptown/downtown – M15 expressCrosstown – M79Midtown – M31Cars: The FDR Drive Highway is a 3 minute drive with parking available across the street.