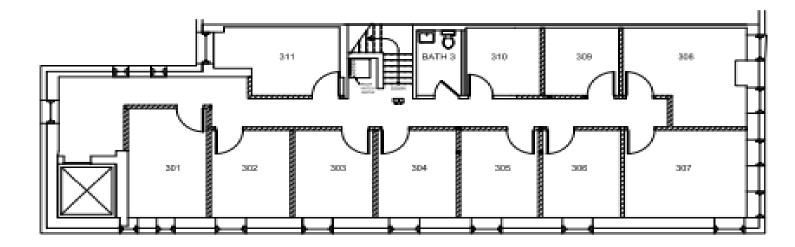

#### Space Features:

- 21 offices split between three floors
- Ideally suited for office users, therapists or medical users
- Fully wired plug and play setup including video intercoms in each office
- New construction with hardwood floors and high ceilings
- Offices have great natural light
- Well-appointed pantries
- Three tastefully designed bathrooms
- Water lines available in all offices