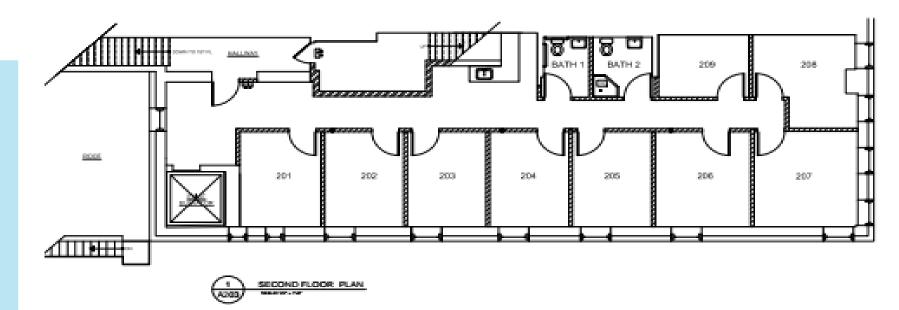

#### Space Features:

- 21 offices split between three floors
- Ideally suited for office users, therapists or medical users
- Fully wired plug and play setup including video intercoms in each office
- New construction with hardwood floors and high ceilings
- Offices have great natural light
- Well-appointed pantries
- Three tastefully designed bathrooms
- Water lines available in all offices