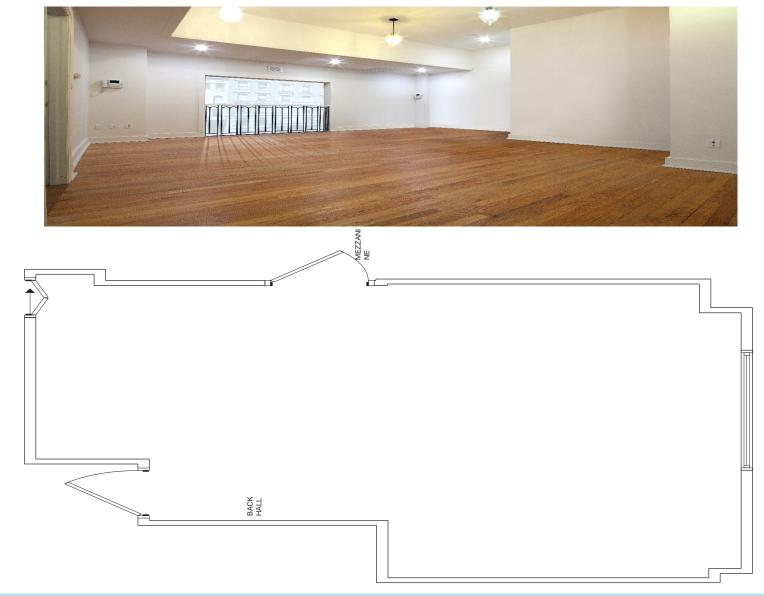

#### Term:

• 1 year to 19 years

**Mezzanine**: The mezzanine is on a separate floor and can have a largely separate dedicated entrance from the street level and as well as signage. It is a large open space with separate controls for heating and air conditioning. It could also be split up into multiple offices.