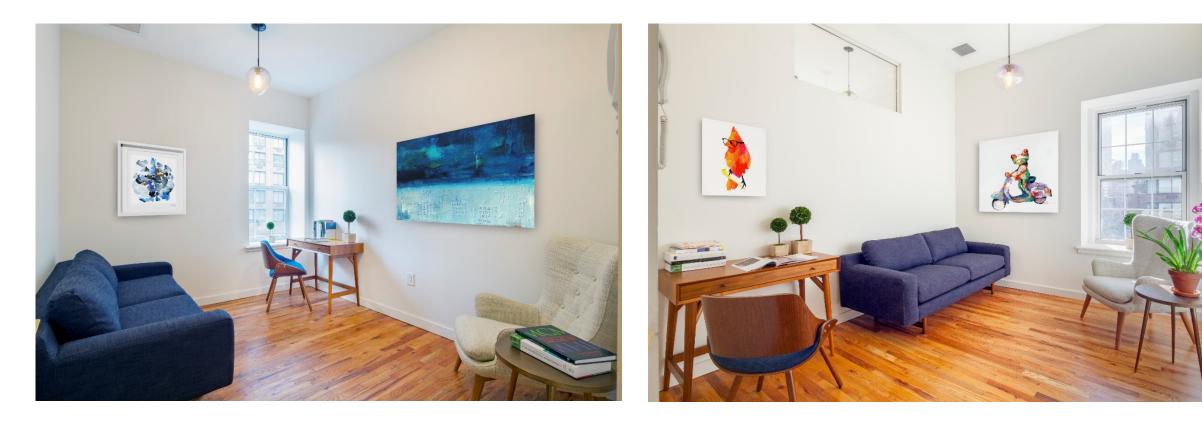

#### Feel at home, at your office...

Co-created by a designer and psychologist to be professional but inviting, the suites in this elevator building contain high end finishes commensurate with their prime Upper East Side location. Occupants will appreciate the abundant natural light, tall ceilings and designer touches.

With two tastefully constructed pantries, three beautiful bathrooms and unique hand blown pendant lighting throughout, the suites bring some of the comforts of an upscale living room into an office setting.

#### Space Features:

- 21 offices split between three floors
- Ideally suited for office users, therapists or medical users
- Fully wired plug and play setup including video intercoms in each office
- New construction with hardwood floors and high ceilings
- Offices have great natural light
- Well-appointed pantries
- Three tastefully designed bathrooms
- Water lines available in all offices