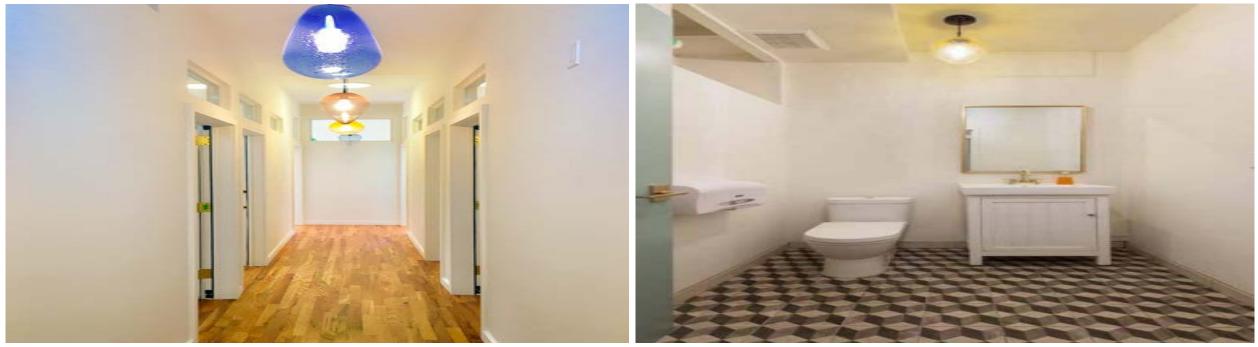

With two tastefully constructed pantries, three beautiful bathrooms and unique hand blown pendant lighting throughout, the suites bring some of the comforts of an upscale living room into an office setting.

#### Space Features:

- 21 offices split between three floors
- Ideally suited for office users, therapists or medical users
- Fully wired plug and play setup including video intercoms in each office
- New construction with hardwood floors and high ceilings
- Offices have great natural light
- Well-appointed pantries
- Three tastefully designed bathrooms
- Water lines available in all offices

Hallway