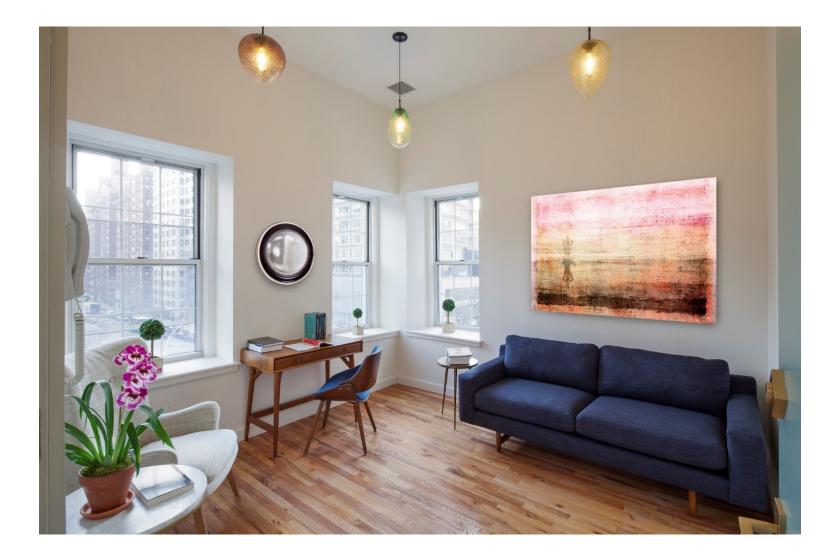

#### Feel at home, at your office...

Co-created by a designer and psychologist to be professional but inviting, the suites in this elevator building contain high end finishes commensurate with their prime Upper East Side location. Occupants will appreciate the abundant natural light, tall ceilings and designer touches.

With two tastefully constructed pantries, three beautiful bathrooms and unique hand blown pendant lighting throughout, the suites bring some of the comforts of an upscale living room into an office setting.

#### Space Features:

- 21 offices split between three floors
- Ideally suited for office users, therapists or medical users
- Fully wired plug and play setup including video intercoms in each office
- New construction with hardwood floors and high ceilings
- Offices have great natural light
- Well-appointed pantries
- Three tastefully designed bathrooms
- Water lines available in all offices