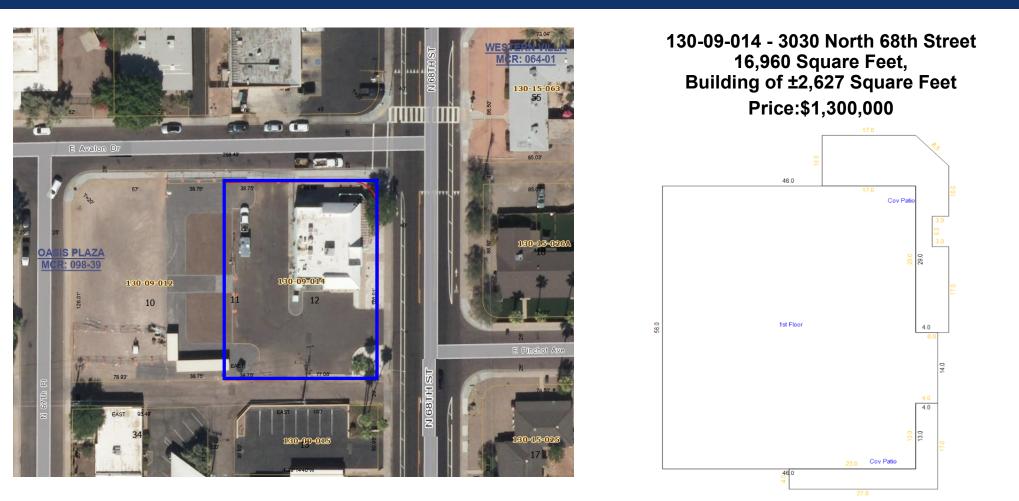

### **ASSESSOR AERIAL PHOTO**

**REBECCA ROBERTS** 

rebecca@blumroberts.com

602.791.6262

PAUL BLUM, J.D., CCIM 602.369.7575 paul@blumroberts.com

Unlocking The Value of Real Estate

This document/email has been prepared by West USA Realty Commercial Division for advertising and general information only. West USA Realty Commercial Division makes no guarantees, representations or warranties of any kind, expressed or implied, regarding the information including, but not limited to, warranties of content, accuracy and reliability. Any interested party should undertake their own inquiries as to the accuracy of the information. West USA Realty Commercial Division excludes unequivocally all inferred or implied terms, conditions and warranties arising out of this document and excludes all liability for loss and damages arising there from. This publication is the copyrighted property of West USA Realty and/or its licensees. © 2024. All rights reserved.

#### **BLUM-ROBERTS GROUP**

### **ASSESSOR AERIAL PHOTO**

602.791.6262

rebecca@blumroberts.com

130-09-012 6739 East Avalon Drive 16,954 Square Feet Price: \$1,300,000

PAUL BLUM, J.D., CCIM 602.369.7575 paul@blumroberts.com

Unlocking The Value of Real Estate