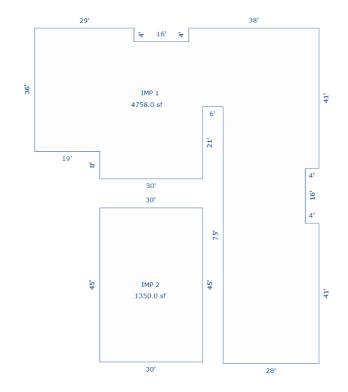

# SUMMARY

| Addresses:          | 3030 North 68th Street, Scottsdale, Arizona 85251<br>16,960 Square Feet<br>Building with ±2,627 Square Feet<br>Price:\$1,300,000                   |
|---------------------|----------------------------------------------------------------------------------------------------------------------------------------------------|
|                     | 6739 East Avalon Drive, Scottsdale, Arizona 85251<br>16,954 Square Feet<br>Price: \$1,300,000                                                      |
|                     | 3030 North 67th Place, Scottsdale, Arizona 85251<br>22,639 Square Feet<br>Containing a Dental Building of ±6,169 Square Feet<br>Price: \$1,700,000 |
| Sale Price for All: | \$4,300,000                                                                                                                                        |
| Zoning:             | C-1, City of Scottsdale                                                                                                                            |
| APNs:               | 130-09-014, 130-09-012, 130-09-011 & 130-09-010                                                                                                    |
|                     |                                                                                                                                                    |

#### 130-09-010 & 130-09-011 3030 North 67th Place, 22,639 Square Feet Containing a Dental Building of ±6,169 Square Feet Price: \$1,700,000

**REBECCA ROBERTS** 

rebecca@blumroberts.com

602.791.6262

PAUL BLUM, J.D., CCIM 602.369.7575 paul@blumroberts.com