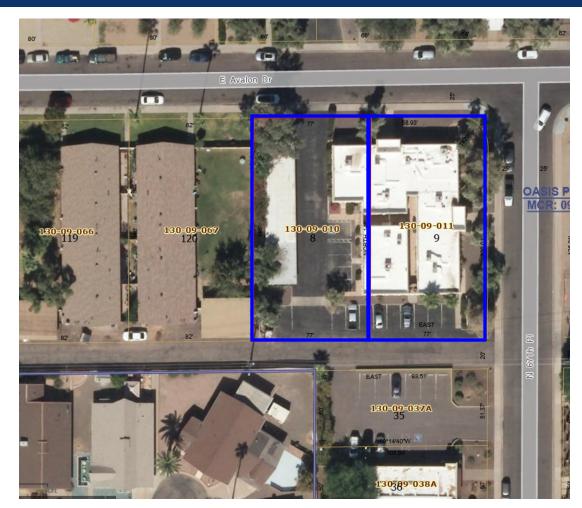

### **ASSESSOR AERIAL PHOTO**

#### 130-09-010 & 130-09-011 3030 North 67th Place, 22,639 Square Feet Containing a Dental Building of ±6,169 Square Feet Price: \$1,700,000

**REBECCA ROBERTS** 

rebecca@blumroberts.com

602.791.6262

PAUL BLUM, J.D., CCIM 602.369.7575 paul@blumroberts.com