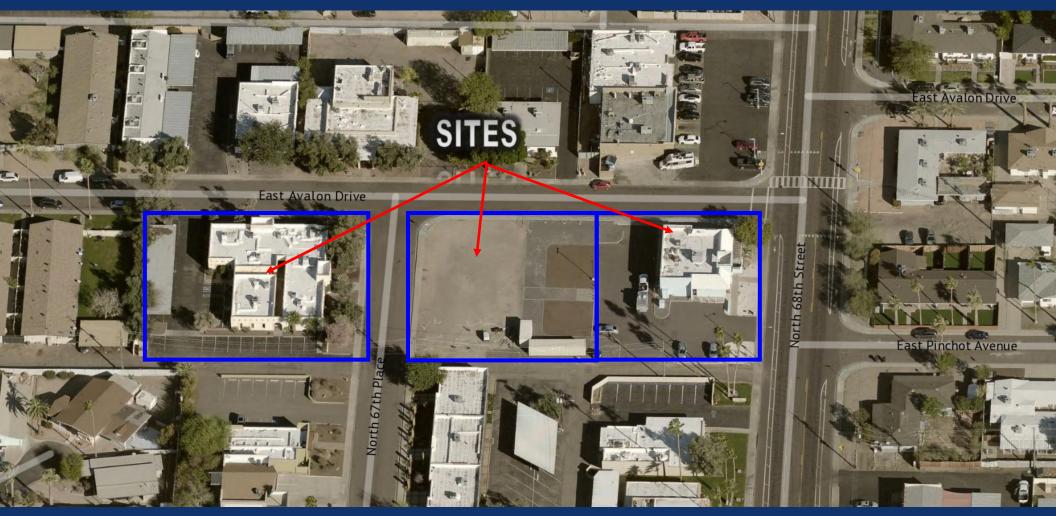

#### THREE PROPERTIES AVAILABLE FOR PURCHASE LOCATED NORTH OF THE NWC OF 68TH STREET AND THOMAS ROAD SCOTTSDALE, AZ 85251

**REBECCA ROBERTS** 

rebecca@blumroberts.com

602.791.6262

PAUL BLUM, J.D., CCIM 602.369.7575 paul@blumroberts.com

# SUMMARY

| Addresses:          | 3030 North 68th Street, Scottsdale, Arizona 85251<br>16,960 Square Feet<br>Building with ±2,627 Square Feet<br>Price:\$1,300,000                   |
|---------------------|----------------------------------------------------------------------------------------------------------------------------------------------------|
|                     | 6739 East Avalon Drive, Scottsdale, Arizona 85251<br>16,954 Square Feet<br>Price: \$1,300,000                                                      |
|                     | 3030 North 67th Place, Scottsdale, Arizona 85251<br>22,639 Square Feet<br>Containing a Dental Building of ±6,169 Square Feet<br>Price: \$1,700,000 |
| Sale Price for All: | \$4,300,000                                                                                                                                        |
| Zoning:             | C-1, City of Scottsdale                                                                                                                            |
| APNs:               | 130-09-014, 130-09-012, 130-09-011 & 130-09-010                                                                                                    |
|                     |                                                                                                                                                    |