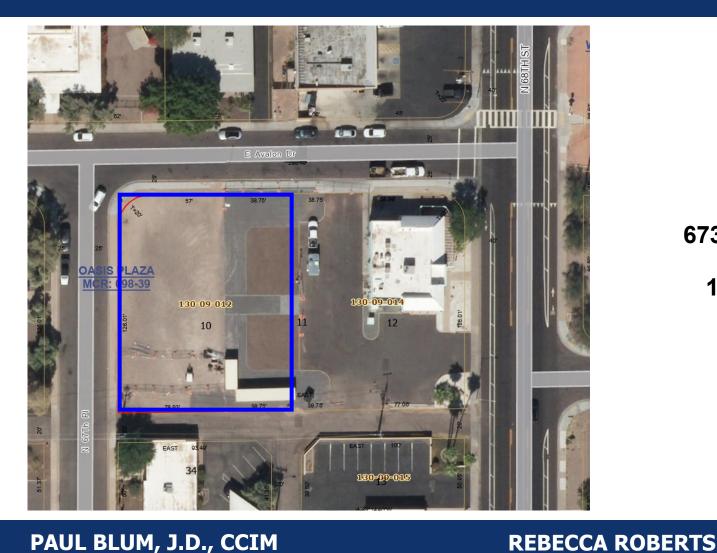

### **ASSESSOR AERIAL PHOTO**

602.791.6262

rebecca@blumroberts.com

130-09-012 6739 East Avalon Drive 16,954 Square Feet Price: \$1,300,000

PAUL BLUM, J.D., CCIM 602.369.7575 paul@blumroberts.com

Unlocking The Value of Real Estate

This document/email has been prepared by West USA Realty Commercial Division for advertising and general information only. West USA Realty Commercial Division makes no guarantees, representations or warranties of any kind, expressed or implied, regarding the information including, but not limited to, warranties of content, accuracy and reliability. Any interested party should undertake their own inquiries as to the accuracy of the information. West USA Realty Commercial Division excludes unequivocally all inferred or implied terms, conditions and warranties arising out of this document and excludes all liability for loss and damages arising there from. This publication is the copyrighted property of West USA Realty and/or its licensees. © 2024. All rights reserved.

#### **BLUM-ROBERTS GROUP**