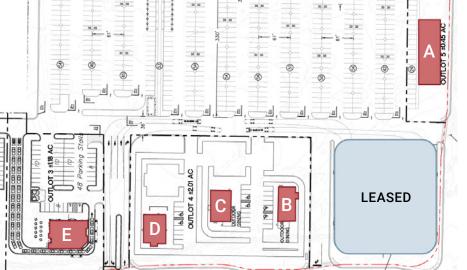

### Spaces Available

| PAD | TENANT    | SIZE             |
|-----|-----------|------------------|
| Α   | AVAILABLE | 1,200 - 5,000 SF |
| В   | AVAILBLE  | 2,500 SF         |
| C   | AVAILABLE | 2,500 SF         |
| D   | AVAILABLE | 2,500 SF         |
| E   | AVAILABLE | ± 1.18 AC        |
| F   | AVAILABLE | ± 1.86 AC        |
| G   | AVAILABLE | ± 2.39 AC        |
|     |           |                  |

**LEASED** 

REVERE ST.