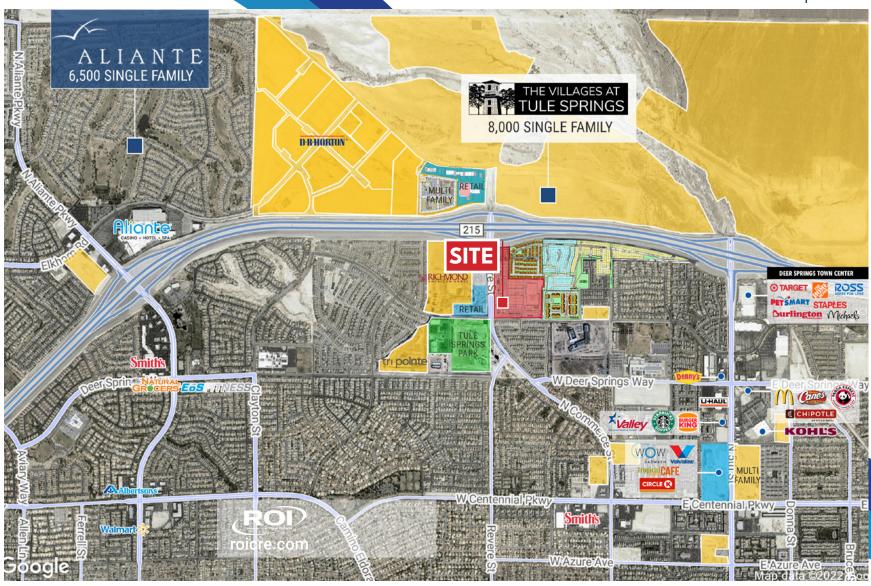

## REVERE & 215 SEC

NORTH LAS VEGAS, NV 89084

37 AC New Construction Retail Development

# PROPERTY **HIGHLIGHTS**

Revere & 215 is a proposed neighborhood shopping center at the entrance of The Villages at Tule Springs Master Planned Community with over 8,000+homes currently under construction and planned

- ±1,400 5,715 SF Available for drivethrus, and retail
- High residential growth area with over 10,000 residential units planned or under construction
- · Easy access to 215 Beltway
- Shopping center will have a signalized intersection between Revere Street and Deer Springs Way