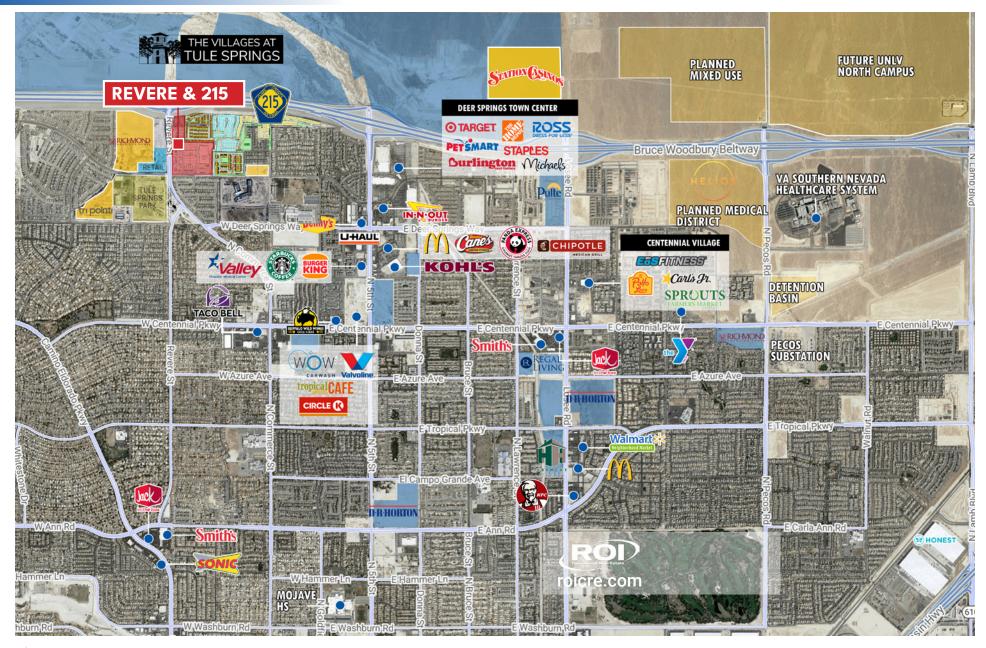

## REVERE & 215 SEC

NORTH LAS VEGAS, NV 89084

37 AC New Construction Retail Development

# PROPERTY **HIGHLIGHTS**

Revere & 215 is a proposed neighborhood shopping center at the entrance of The Villages at Tule Springs Master Planned Community with over 8,000+homes currently under construction and planned

- ±1,400 5,715 SF Available for drivethrus, and retail
- High residential growth area with over 10,000 residential units planned or under construction
- · Easy access to 215 Beltway
- Shopping center will have a signalized intersection between Revere Street and Deer Springs Way

### **Traffic Counts**

I-215 - 35,000 VPD

Sources: SitesUSA 2023 TRINA, NV DOT 2022

REVERE & 215 SEC NORTH LAS VEGAS, NV 89084