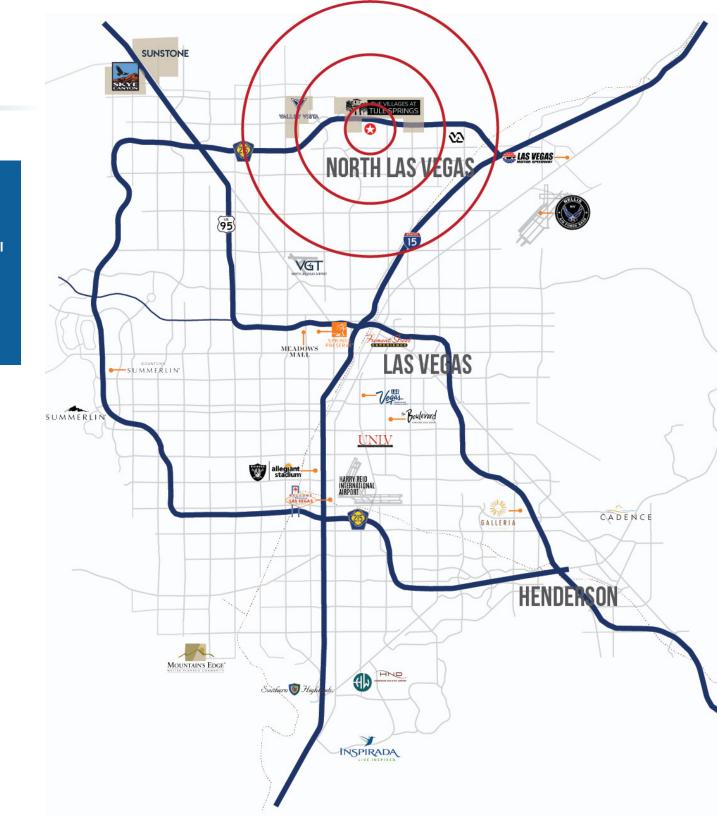

# AREA **DEMOGRAPHICS**

RADIUS

**POPULATION** 7,904

AVERAGE HHI

1 Mile

100,368

\$110,721 \$99,326

3 Miles 5 Miles

230,175

\$105,059

**DRIVE TIME** 

POPULATION

**AVERAGE HHI** 

15 MIN

345,990

\$102,533