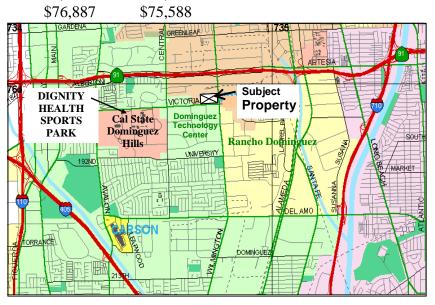

#### **Traffic Count:**

Victoria & Wilmington: est. 50,000 cars per day when Dominguez Tech Center is fully built out.

5 Mile

270,994

#### **Demographics:**

Daytime Population: Average HH Income

Jeffrey Perlman TURNKEY HOLDINGS

Office: 213/251-9405 Cell: 213/514-0775 IG- @ranchotechcenter

Michael LeBeau TURNKEY HOLDINGS

Office: 213/251-9405
Fax: 213/251-9409
Cell: 310/908-5513
TURNKEY HOLDINGS
DRE #00983598

### RANCHO TECH CENTER

The Rancho Tech Center is located in the South Bay area of Los Angeles County at the northwest corner of West Victoria Street & S. Wilmington Ave. in Rancho Dominguez-Carson-Compton, Los Angeles County. This mixed-use business park is situated one quarter mile south of the Artesia Freeway (#91) at the Wilmington exit. The property offers 311 feet of frontage on Wilmington and 575 feet of frontage on Victoria, the two major five lane arteries in Rancho Dominguez.

The major economic spheres of influence in the area are the Dominguez Technology Center, a Foreign Trade Zone, the Ports of Los Angeles and Long Beach and LA International Airport. The Ports of Los Angeles and Long Beach are the largest Ports in the U.S. and the third largest in the world. This economic powerhouse, the gateway from and to the Pacific Basin, is located seven miles to the south of Rancho Tech Center and generates about \$250 billion dollars in annual economic trade for our region.