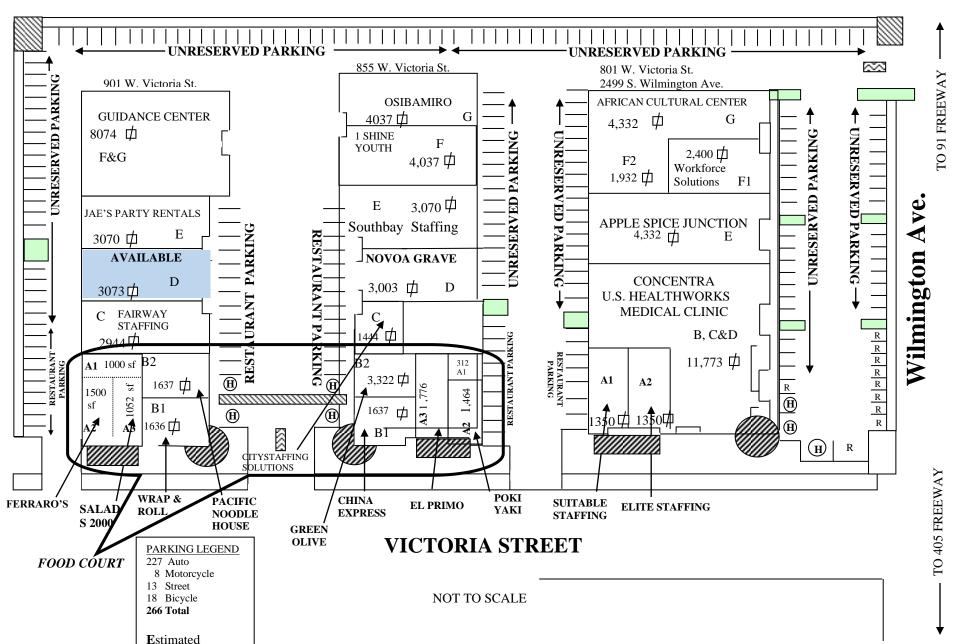

PLEASE CLICK BELOW TO VIEW GOOGLE MAP 855 W Victoria St RESTAURANT

The Rancho Dominguez area offers superior freeway accessibility via #91, #405, #110, #710, #105, #5 and #605 and minimal commuting times to LAX, Ports of Los Angeles and many areas of Los Angeles.

The Rancho Tech Center offers light industrial, flex and, at the street front, an international food court, occupational medicine and various staffing agencies.

### RANCHO TECH CENTER

2499 S Wilmington, 855 &901 W. Victoria St. Rancho Dominguez-Compton, CA 90220 N.W.C. of Victoria and Wilmington