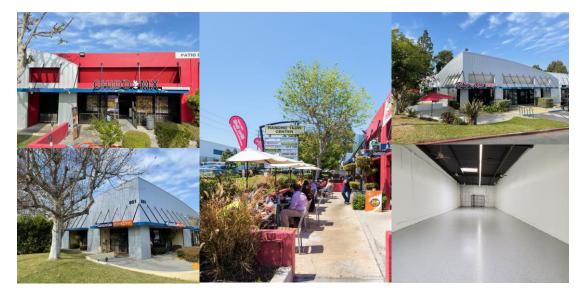

### RANCHO TECH CENTER

The Rancho Tech Center is located in the South Bay area of Los Angeles County at the northwest corner of West Victoria Street & S. Wilmington Ave. in Rancho Dominguez-Carson-Compton, Los Angeles County. This mixed-use business park is situated one quarter mile south of the Artesia Freeway (#91) at the Wilmington exit. The property offers 311 feet of frontage on Wilmington and 575 feet of frontage on Victoria, the two major five lane arteries in Rancho Dominguez.

The Rancho Dominguez area offers superior freeway accessibility via #91, #405, #110, #710, #105, #5 and #605 and minimal commuting times to LAX, Ports of Los Angeles and many areas of Los Angeles.

The Rancho Tech Center offers light industrial, flex and, at the street front, an international food court, occupational medicine and various staffing agencies.

The Rancho Tech Center presents a unique opportunity to provide distribution, assembly, showroom warehouse or essential services of front or backroom office, flex, laboratory at substantially less than the cost of LAX, Torrance, Westside LA or Irvine locations. Each flex space offers a mix of office, showrooms, bathrooms, warehouse, storage with overhead doors in the rear and 16' clearance inside the warehouse portion.