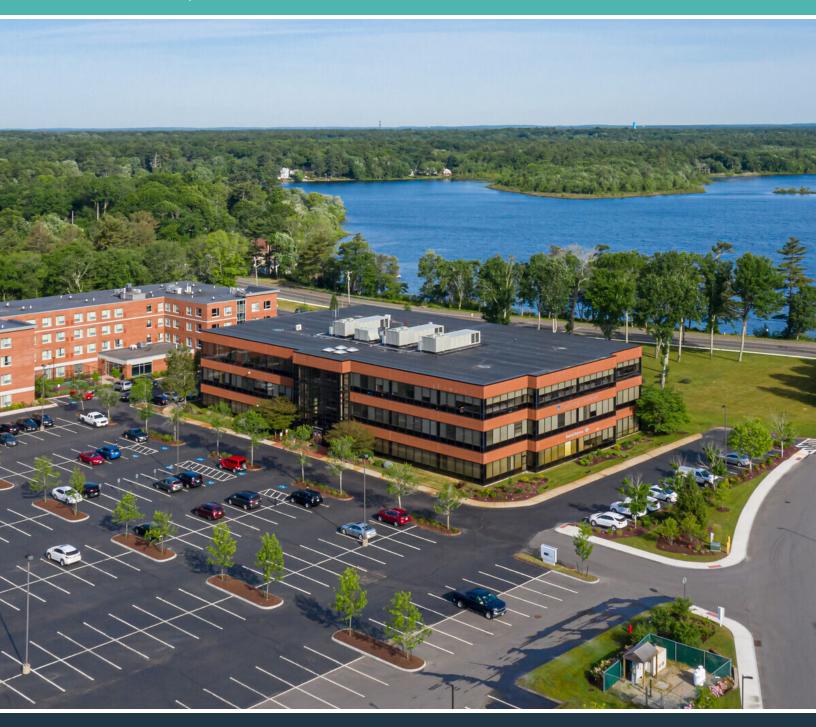

# 1 LAKESHORE CENTER

Bridgewater, Massachusetts

### **1 LAKESHORE DRIVE**

Bridgewater, Massachusetts

#### **PROPERTY SPECIFICATIONS**

**AVAILABLE SF:** Third Floor: 11,465 SF

Third Floor: 8,858 SF

Total: 20,323 SF

**BUILDING SIZE:** 75,000 SF

CLASS: A

**STORIES:** 3

**PROPERTY TYPE:** Office