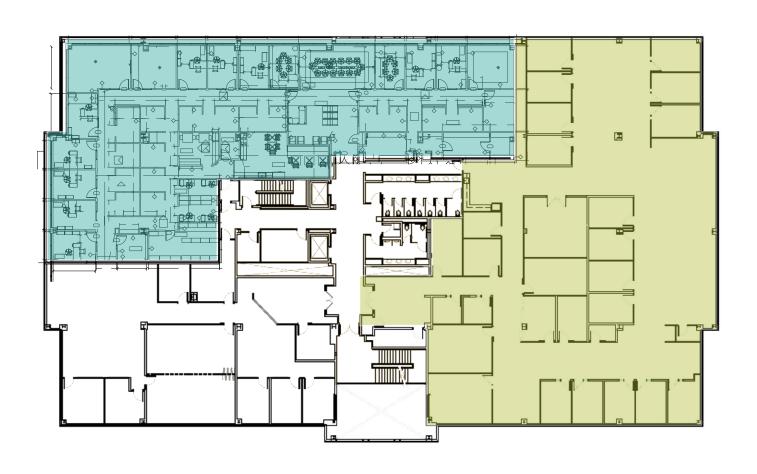

#### **PROPERTY SPECIFICATIONS**

**AVAILABLE SF:** Third Floor: 11,465 SF

Third Floor: 8,858 SF

Total: 20,323 SF

**BUILDING SIZE:** 75,000 SF

CLASS: A

**STORIES:** 3

**PROPERTY TYPE:** Office