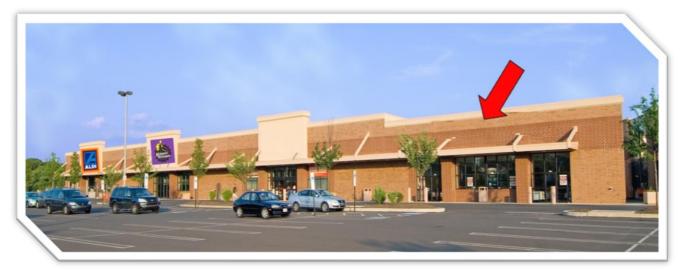

## 5,103+/- S/F Available (Possible 25,629+/- SF Available)

Join Walmart Supercenter, Home Depot, Marshalls, Aldi and more!

- ★ 75' of Frontage
- $\star$  1.2 miles to the new entrance/exit of the 422 By Pass
- ★ Unrivaled visibility and signage, access from 3 roadways, fully signalized traffic lights at both corners & Egypt Road
- **\star** Average HH income exceeds \$98,000 in 1 mile \$104,000 in 5 miles
- $\star$  Over 45% of the population is between the ages of 25 to 55
- $\star$  2,682+ apartments, townhouses and houses in 1 mile & still growing
- $\star$  3 million S/F office, flex, retail and light industrial space in  $\frac{1}{4}$  mile