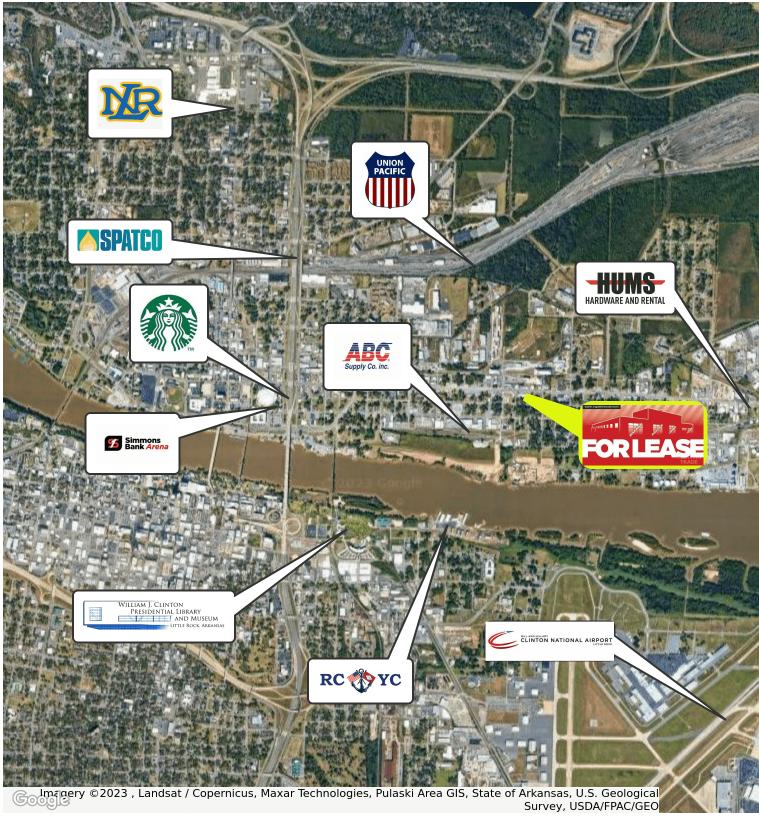

rflow parking.
- Ground level overhead doors for easy access to all parts of the warehouse.
- Separated/ Walled area for over stock and or separation of stock.
- Loft area for additional storage not calculated in total square footage.
- Fully tiled area perfect for display retail area and or additional office space.
- Two large private office one with display window viewing area into the warehouse for monitoring.
- Two office bathrooms along with two warehouse bathrooms.
- Overhead area for covered parking and or drive in area.
- Ideal for large warehouse location for distribution.
- Ceiling height peak is 14'.
- Ample room for Dock Height lift.

#### NATHAN HUTCHINS

O: 501.912.3660 nathan.hutchins@svn.com AR #sa00063530

## **ADDITIONAL PHOTOS**





















## **LOCATION MAP**



#### NATHAN HUTCHINS

O: 501.912.3660 nathan.hutchins@svn.com AR #sa00063530