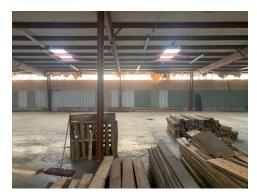

## **ADDITIONAL PHOTOS**

#### PROPERTY HIGHLIGHTS

- Centrally located near industrial area/ with large marque sign for visibility.
- Extra lot available for overflow parking.
- Ground level overhead doors for easy access to all parts of the warehouse.
- Separated/ Walled area for over stock and or separation of stock.
- Loft area for additional storage not calculated in total square footage.
- Fully tiled area perfect for display retail area and or additional office space.
- Two large private office one with display window viewing area into the warehouse for monitoring.
- Two office bathrooms along with two warehouse bathrooms.
- Overhead area for covered parking and or drive in area.
- Ideal for large warehouse location for distribution.
- Ceiling height peak is 14'.
- Ample room for Dock Height lift.