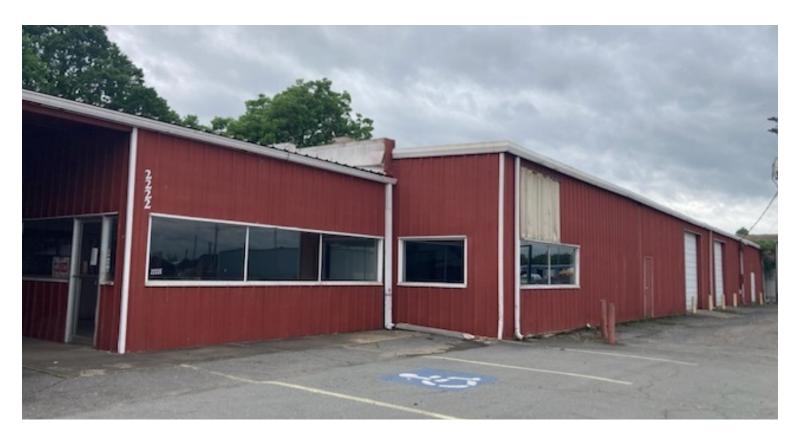

## WAREHOUSE SPACE FOR LEASE

# 2222 E BROADWAY ST

North Little Rock, AR 72114

0-----

## PROPERTY OVERVIEW

Large warehouse space with office/retail area that is centrally located in the North Little Rock industrial corridor.

#### PROPERTY HIGHLIGHTS

- Centrally located near industrial area/ with large marque sign for visibility.
- Extra lot available for overflow parking.
- Ground level overhead doors for easy access to all parts of the warehouse.
- Separated/ Walled area for over stock and or separation of stock.
- Loft area for additional storage not calculated in total square footage.
- Fully tiled area perfect for display retail area and or additional office space.
- Two large private office one with display window viewing area into the warehouse for monitoring.
- Two office bathrooms along with two warehouse bathrooms.
- Overhead area for covered parking and or drive in area.
- Ideal for large warehouse location for distribution.
- Ceiling height peak is 14'.
- Ample room for Dock Height lift.