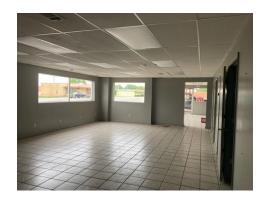

## **ADDITIONAL PHOTOS**

#### PROPERTY HIGHLIGHTS

- Centrally located near industrial area/ with large marque sign for visibility.
- Extra lot available for overflow parking.
- Ground level overhead doors for easy access to all parts of the warehouse.
- Separated/ Walled area for over stock and or separation of stock.
- Loft area for additional storage not calculated in total square footage.
- Fully tiled area perfect for display retail area and or additional office space.
- Two large private office one with display window viewing area into the warehouse for monitoring.
- Two office bathrooms along with two warehouse bathrooms.
- Overhead area for covered parking and or drive in area.
- Ideal for large warehouse location for distribution.
- Ceiling height peak is 14'.
- Ample room for Dock Height lift.