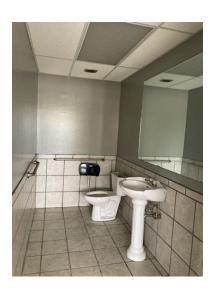

## **ADDITIONAL PHOTOS**

#### PROPERTY HIGHLIGHTS

- Centrally located near industrial area/ with large marque sign for visibility.
- Extra lot available for overflow parking.
- Ground level overhead doors for easy access to all parts of the warehouse.
- Separated/ Walled area for over stock and or separation of stock.
- Loft area for additional storage not calculated in total square footage.
- Fully tiled area perfect for display retail area and or additional office space.
- Two large private office one with display window viewing area into the warehouse for monitoring.
- Two office bathrooms along with two warehouse bathrooms.
- Overhead area for covered parking and or drive in area.
- Ideal for large warehouse location for distribution.
- Ceiling height peak is 14'.
- Ample room for Dock Height lift.