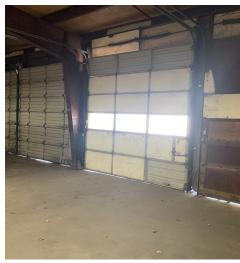

## **ADDITIONAL PHOTOS**

#### PROPERTY HIGHLIGHTS

- Centrally located near industrial area/ with large marque sign for visibility.
- Extra lot available for overflow parking.
- Ground level overhead doors for easy access to all parts of the warehouse.
- Separated/ Walled area for over stock and or separation of stock.
- Loft area for additional storage not calculated in total square footage.
- Fully tiled area perfect for display retail area and or additional office space.
- Two large private office one with display window viewing area into the warehouse for monitoring.
- Two office bathrooms along with two warehouse bathrooms.
- Overhead area for covered parking and or drive in area.
- Ideal for large warehouse location for distribution.
- Ceiling height peak is 14'.
- Ample room for Dock Height lift.