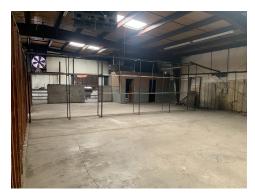

## PROPERTY OVERVIEW

Large warehouse space with office/retail area that is centrally located in the North Little Rock industrial corridor.

#### PROPERTY HIGHLIGHTS

- Centrally located near industrial area/ with large marque sign for visibility.
- Extra lot available for overflow parking.
- Ground level overhead doors for easy access to all parts of the warehouse.
- Separated/ Walled area for over stock and or separation of stock.
- Loft area for additional storage not calculated in total square footage.
- Fully tiled area perfect for display retail area and or additional office space.
- Two large private office one with display window viewing area into the warehouse for monitoring.
- Two office bathrooms along with two warehouse bathrooms.
- Overhead area for covered parking and or drive in area.
- Ideal for large warehouse location for distribution.
- Ceiling height peak is 14'.
- Ample room for Dock Height lift.

## **ADDITIONAL PHOTOS**