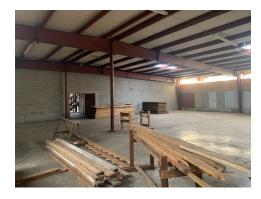

## **ADDITIONAL PHOTOS**

#### PROPERTY HIGHLIGHTS

- Centrally located near industrial area/ with large marque sign for visibility.
- Extra lot available for overflow parking.
- Ground level overhead doors for easy access to all parts of the warehouse.
- Separated/ Walled area for over stock and or separation of stock.
- Loft area for additional storage not calculated in total square footage.
- Fully tiled area perfect for display retail area and or additional office space.
- Two large private office one with display window viewing area into the warehouse for monitoring.
- Two office bathrooms along with two warehouse bathrooms.
- Overhead area for covered parking and or drive in area.
- Ideal for large warehouse location for distribution.
- Ceiling height peak is 14'.
- Ample room for Dock Height lift.