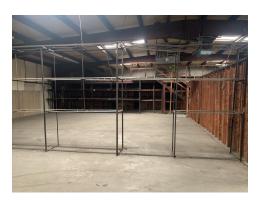

## PROPERTY OVERVIEW

Large warehouse space with office/retail area that is centrally located in the North Little Rock industrial corridor.

#### PROPERTY HIGHLIGHTS

- Centrally located near industrial area/ with large marque sign for visibility.
- Extra lot available for overflow parking.
- Ground level overhead doors for easy access to all parts of the warehouse.
- Separated/ Walled area for over stock and or separation of stock.
- Loft area for additional storage not calculated in total square footage.
- Fully tiled area perfect for display retail area and or additional office space.
- Two large private office one with display window viewing area into the warehouse for monitoring.
- Two office bathrooms along with two warehouse bathrooms.
- Overhead area for covered parking and or drive in area.
- Ideal for large warehouse location for distribution.
- Ceiling height peak is 14'.
- Ample room for Dock Height lift.

## **ADDITIONAL PHOTOS**