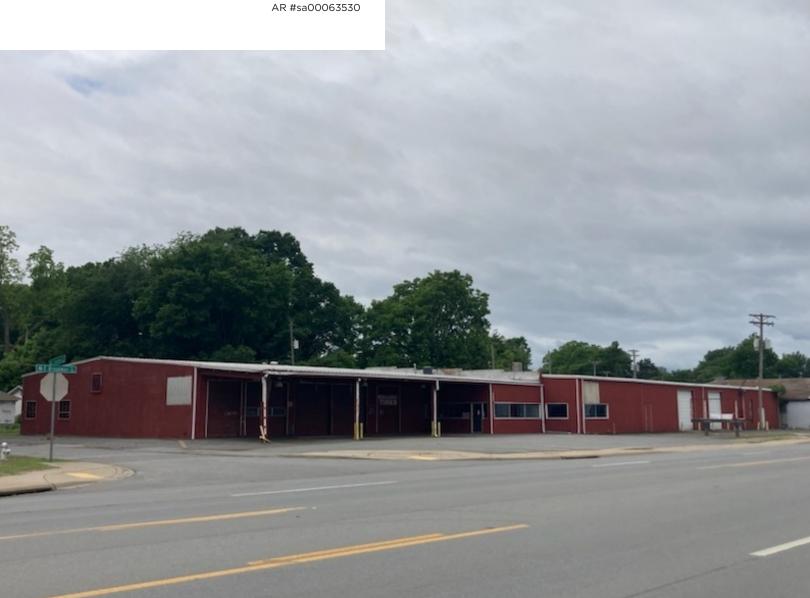

## WAREHOUSE SPACE FOR LEASE

# 2222 E BROADWAY ST

North Little Rock, AR 72114

0-----

## PROPERTY OVERVIEW

Large warehouse space with office/retail area that is centrally located in the North Little Rock industrial corridor.

#### PROPERTY HIGHLIGHTS

- Centrally located near industrial area/ with large marque sign for visibility.
- Extra lot available for overflow parking.
- Ground level overhead doors for easy access to all parts of the warehouse.
- Separated/ Walled area for over stock and or separation of stock.
- Loft area for additional storage not calculated in total square footage.
- Fully tiled area perfect for display retail area and or additional office space.
- Two large private office one with display window viewing area into the warehouse for monitoring.
- Two office bathrooms along with two warehouse bathrooms.
- Overhead area for covered parking and or drive in area.
- Ideal for large warehouse location for distribution.
- Ceiling height peak is 14'.
- Ample room for Dock Height lift.