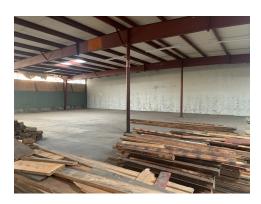

## PROPERTY OVERVIEW

Large warehouse space with office/retail area that is centrally located in the North Little Rock industrial corridor.

#### PROPERTY HIGHLIGHTS

- Centrally located near industrial area/ with large marque sign for visibility.
- Extra lot available for overflow parking.
- Ground level overhead doors for easy access to all parts of the warehouse.
- Separated/ Walled area for over stock and or separation of stock.
- Loft area for additional storage not calculated in total square footage.
- Fully tiled area perfect for display retail area and or additional office space.
- Two large private office one with display window viewing area into the warehouse for monitoring.
- Two office bathrooms along with two warehouse bathrooms.
- Overhead area for covered parking and or drive in area.
- Ideal for large warehouse location for distribution.
- Ceiling height peak is 14'.
- Ample room for Dock Height lift.

## **ADDITIONAL PHOTOS**