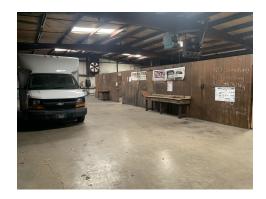

## PROPERTY OVERVIEW

Large warehouse space with office/retail area that is centrally located in the North Little Rock industrial corridor.

#### PROPERTY HIGHLIGHTS

- Centrally located near industrial area/ with large marque sign for visibility.
- Extra lot available for overflow parking.
- Ground level overhead doors for easy access to all parts of the warehouse.
- Separated/ Walled area for over stock and or separation of stock.
- Loft area for additional storage not calculated in total square footage.
- Fully tiled area perfect for display retail area and or additional office space.
- Two large private office one with display window viewing area into the warehouse for monitoring.
- Two office bathrooms along with two warehouse bathrooms.
- Overhead area for covered parking and or drive in area.
- Ideal for large warehouse location for distribution.
- Ceiling height peak is 14'.
- Ample room for Dock Height lift.

## **ADDITIONAL PHOTOS**