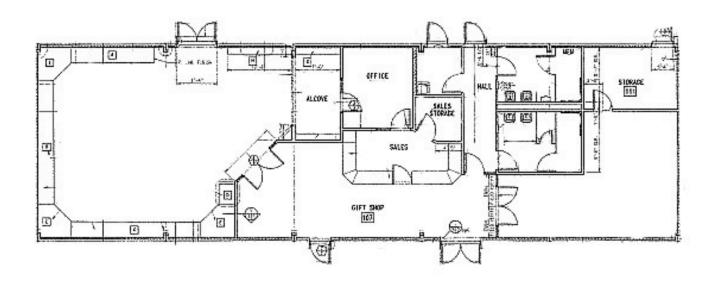

## FOR LEASE · BUILDING 826

3,200 SF • 3144 Palm Street, McClellan

- Jason Klier Jennifer Lewis
- Office: 916 965-7100
- Email: Leasing@McClellanPark.com

## FOR LEASE · BUILDING 826

3,200 SF • 3144 Palm Street, McClellan

## **Building Features**

- Tenant improvements to suit
- ✓ Stand alone building
- ✓ Fiber ready
- ✓ Building signage opportunity
- ✓ Ample parking: 4:1,000 SF