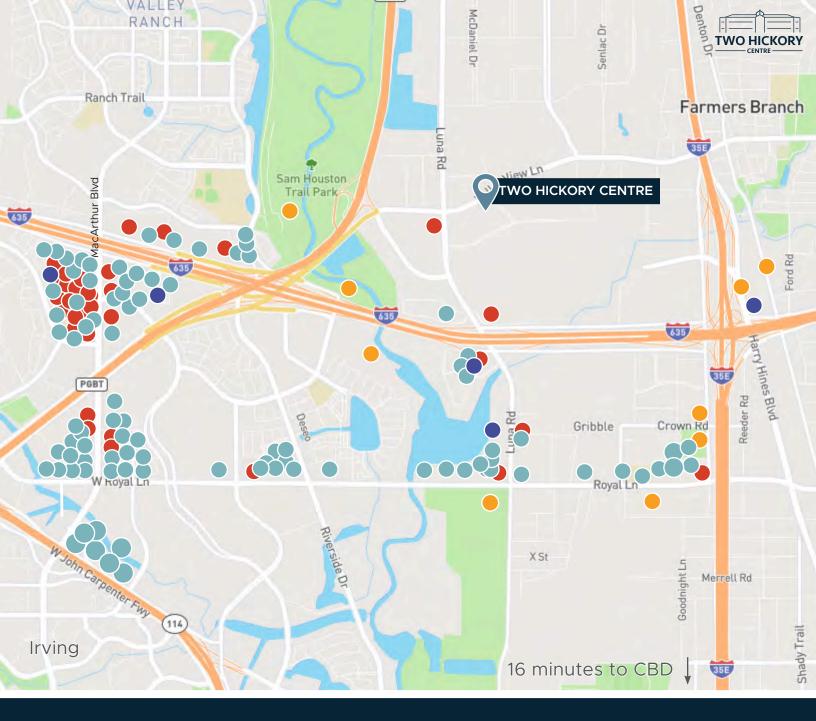

# NEARBY AMENITIES

**78** RESTAURANTS

**13** HOTELS

30 RETAIL/SERVICE BUSINESSES

ALL WITHIN A 2-MILES

### WITHIN 2 MILES...

## LOCATION

9.8 miles to DFW Airport

**8.5** miles to Love Field Airport

8.7 miles to Addison Airport

13.5 miles to CBD

2.6 miles to MacArthur Blvd