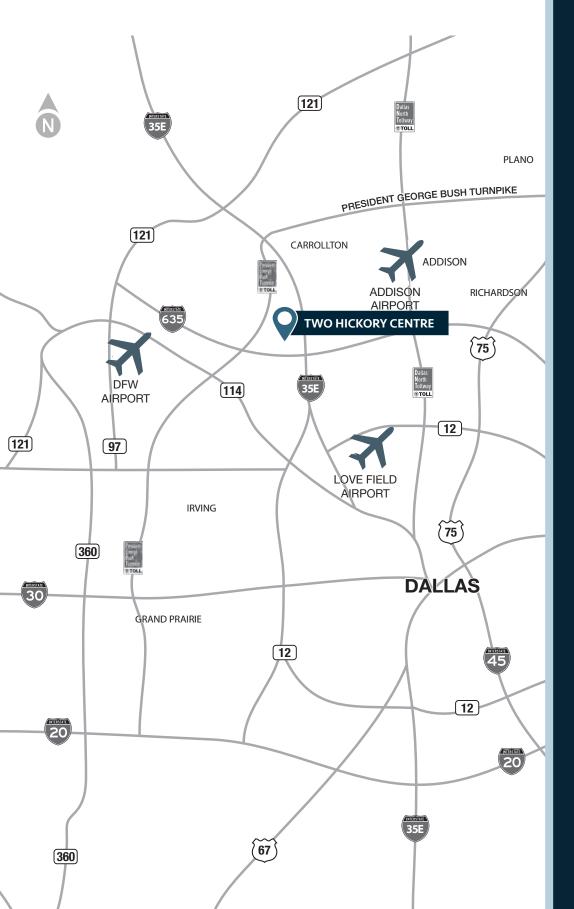

## LOCATION

9.8 miles to DFW Airport

**8.5** miles to Love Field Airport

8.7 miles to Addison Airport

13.5 miles to CBD

2.6 miles to MacArthur Blvd