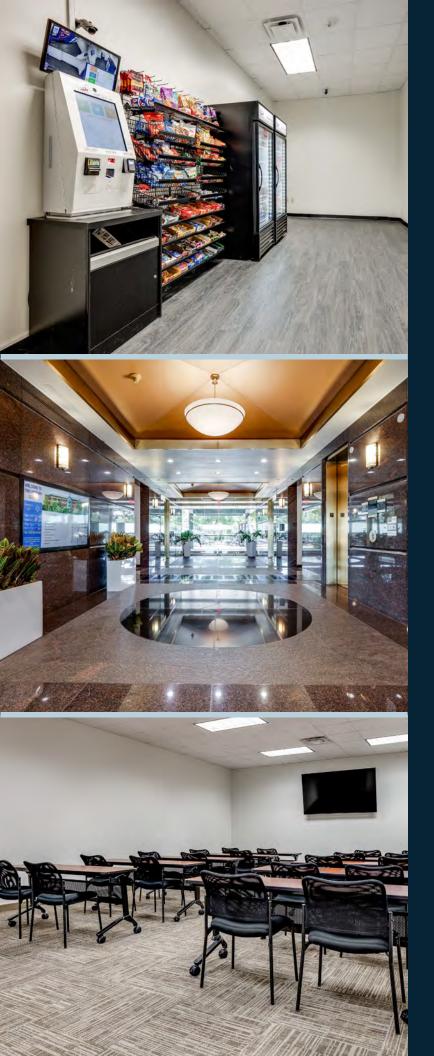

### **BUILDING FEATURES**

Built in 1999; Renovated in 2014

Minutes from DFW International Airport

4 stories; 97,117 RSF

4.00/1,000 Parking Ratio Carport Spaces Available

Tenant Conference Center

Parks Pantry Grab-N-Go

Move-in Ready Spec Suites Available

Building Signage Available

Private Balconies

AT&T Fiber