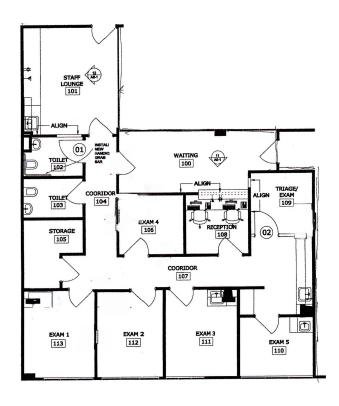

#### **LEASE INFORMATION**

NNN Lease Term: Negotiable Lease Type: \$22.00 SF/yr Total Space: 1,460 SF Lease Rate:

#### **AVAILABLE SPACES**

| SUITE     | TENANT    | SIZE (SF) | LEASE RATE    |
|-----------|-----------|-----------|---------------|
| Suite 420 | Available | 1,460 SF  | \$22.00 SF/yr |

**Ben Brooks Senior Associate** 443.741.4053 bbrooks@lee-associates.com