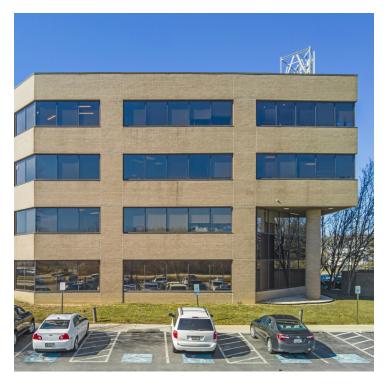

#### **BUILDING DATA**

TOTAL BUILDING SF:71,700 SF YEAR BUILT: 1992 **ZONING:** CO

#### **PROPERTY OVERVIEW**

This exceptional property offers modern office space designed for productivity and comfort. With ample parking and easy access to major roadways, the location provides unparalleled convenience for tenants and clients alike. The well-appointed interior features customizable layouts, stateof-the-art amenities, and abundant natural light, creating an inviting and professional environment.