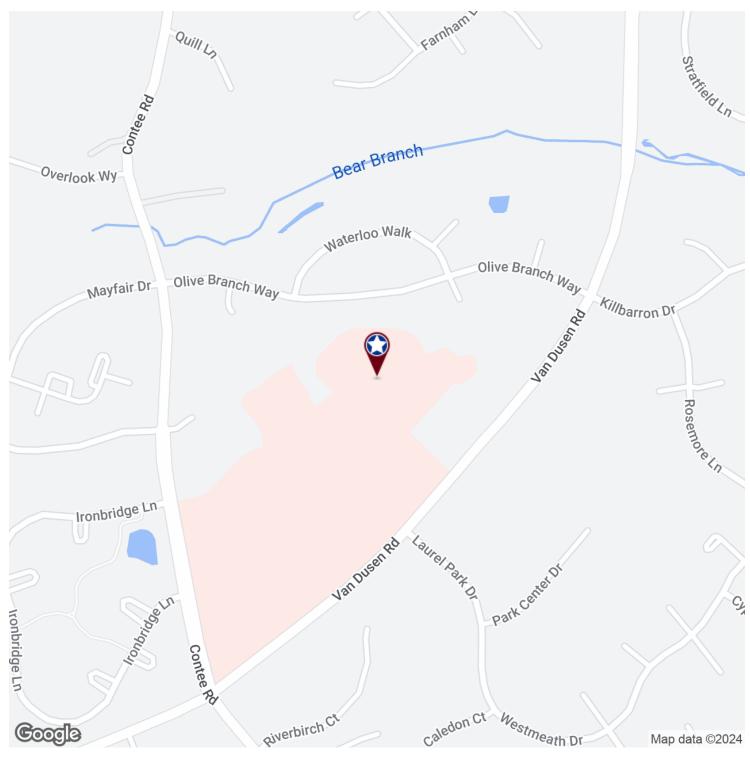

#### **PROPERTY INFORMATION**

COUNTY: Prince George's MARKET: Washington, D.C.

SUBMARKET: Laurel

### THE MEDICAL ARTS BUILDING

7350 Van Dusen Road, Laurel, MD 20707 Available: 1,460 SF

**Ben Brooks Senior Associate** 443.741.4053 bbrooks@lee-associates.com

**Bill Harrison Senior Vice President** 443.741.4045 bharrison@lee-associates.com