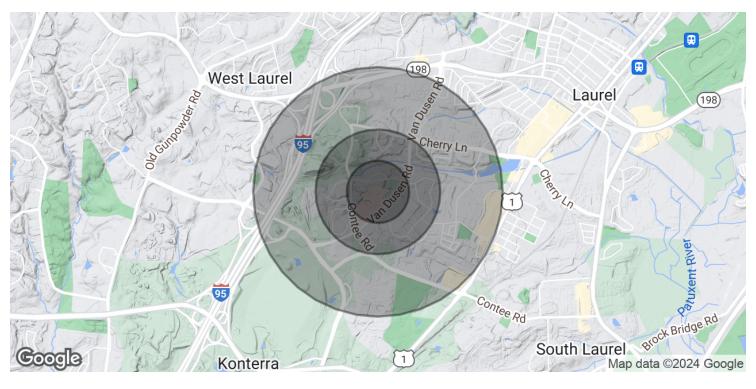

### THE MEDICAL ARTS BUILDING

7350 Van Dusen Road, Laurel, MD 20707 Available: 1,460 SF

| POPULATION                           | 0.25 MILES | 0.5 MILES    | 1 MILE       |
|--------------------------------------|------------|--------------|--------------|
| Total Population                     | 748        | 3,625        | 12,578       |
| Average Age                          | 38.2       | 39.6         | 40.1         |
| Average Age (Male)                   | 38.1       | 39.6         | 38.8         |
| Average Age (Female)                 | 38.2       | 38.9         | 40.0         |
| HOUSEHOLDS & INCOME                  | 0.25 MILES | 0.5 MILES    | 1 MILE       |
|                                      |            |              |              |
| Total Households                     | 288        | 1,349        | 4,759        |
| Total Households # of Persons per HH | 288<br>2.6 | 1,349<br>2.7 | 4,759<br>2.6 |
|                                      |            | , -          |              |
| # of Persons per HH                  | 2.6        | 2.7          | 2.6          |

2020 American Community Survey (ACS)

**Ben Brooks Senior Associate** 443.741.4053 bbrooks@lee-associates.com

**Bill Harrison Senior Vice President** 443.741.4045 bharrison@lee-associates.com

All information furnished regarding property for sale, rental or financing is from sources deemed reliable, but no warranty or representation is made to the accuracy thereof and same is submitted to errors, omissions, change of price, rental or other conditions prior to sale, lease or financing or withdrawal without notice. No liability of any kind is to be imposed on the broker