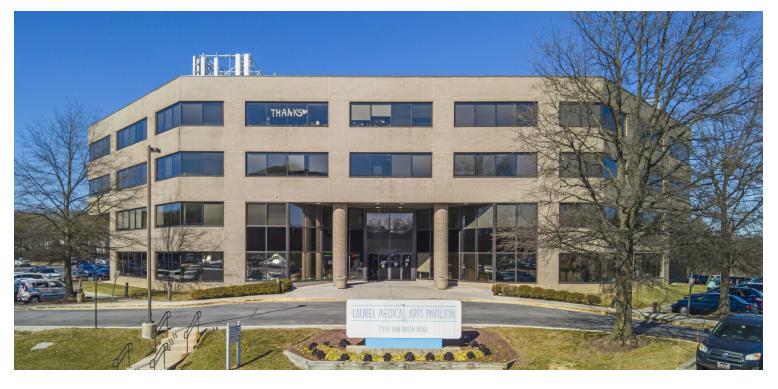

### THE MEDICAL ARTS BUILDING

7350 Van Dusen Road, Laurel, MD 20707 Available: 1,460 SF

**ASSOCIATES** COMMERCIAL REAL ESTATE SERVICES

#### **PROPERTY OVERVIEW**

This exceptional property offers modern office space designed for productivity and comfort. With ample parking and easy access to major roadways, the location provides unparalleled convenience for tenants and clients alike. The well-appointed interior features customizable layouts, stateof-the-art amenities, and abundant natural light, creating an inviting and professional environment.

#### **PROPERTY HIGHLIGHTS**

- Medical Office Condo for sale or for lease
- Be amongst prominent medical tenants in the Medical Arts Building
- Close proximity to University of Maryland Health Systems

Ben Brooks Senior Associate 443.741.4053