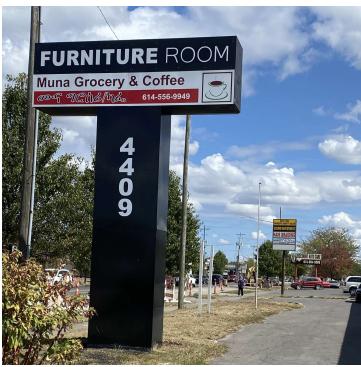

# 4409 EAST MAIN ST, COLUMBUS OH 43213

## **PROPERTY AMENITIES**

- Prime location at 4409 East Main Street, Columbus.
- Two spaces available, 2,289 sq ft each.
- Total of 4,578 sq ft contiguous space.
- 20,000+ VPD in front of site!
- Versatile space suitable for various business endeavors.
- Prominent visibility for attracting customers.
- Modern amenities and flexible layout.
- Ample square footage for business operations.
- Strategic positioning for business success.