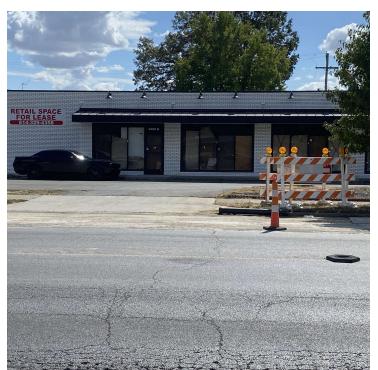

### **HIDHAB RETAIL CENTER • OFFICE BUILDING**

The property features ample square footage, providing the ideal canvas for a variety of business endeavors. Boasting prominent visibility and accessibility, it presents an opportunity for businesses to establish a strong presence and attract customers. The flexible layout and modern amenities make it a desirable choice for businesses looking to elevate their operations. This property offers the perfect combination of location and features to meet the needs of discerning tenants seeking a dynamic and high-traffic environment for their business.

## **PROPERTY AMENITIES**

- Prime location at 4409 East Main Street, Columbus.
- Two spaces available, 2,289 sq ft each.
- Total of 4,578 sq ft contiguous space.
- 20,000+ VPD in front of site!
- Versatile space suitable for various business endeavors.
- Prominent visibility for attracting customers.
- Modern amenities and flexible layout.
- Ample square footage for business operations.
- Strategic positioning for business success.