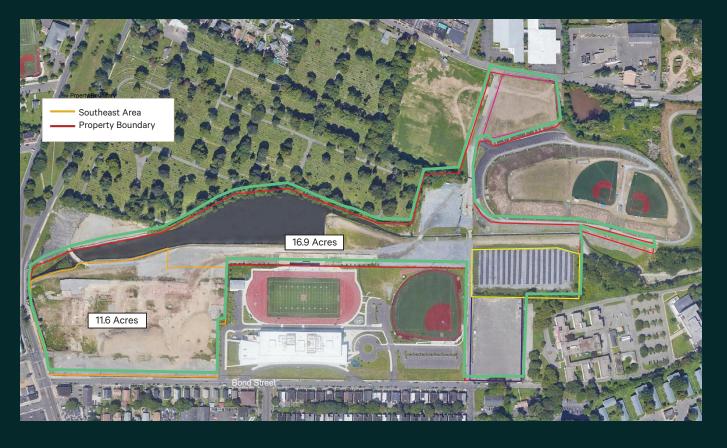

## 1285 Boston Avenue

Bridgeport, Connecticut 06610

2 Parcels remain ranging in size from 11.4 to 16.9 acres: total available 28.3 acres

| Size<br>(acres) | Description                                  |
|-----------------|----------------------------------------------|
| 11.4            | Corner of Bond Street and US 1               |
| 16.9            | Provide possible second access to 11.4 acres |