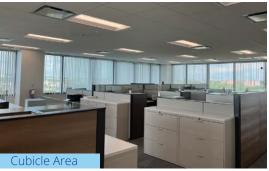

#### Interior Suite Photos

#### Suite Features

- Plug-n-play modern office suite that is built out, cabled and move-in ready
- Direct elevator lobby access with glass double door entry
- Fully furnished suite with two (2) executive offices, seven (7) private offices, one (1) large conference room and three (3) small conference rooms, three (3) multi-purpose rooms and open office area with eighty-three (83) workstations
- All desks/workstations are fully motorized to provide stand-up capability
- Eat-in break room with banquet seating
- Above market parking ratio of 6.47/1,000 SF
- On-site building amenities with café, conference center, EV charging stations, 24/7 security