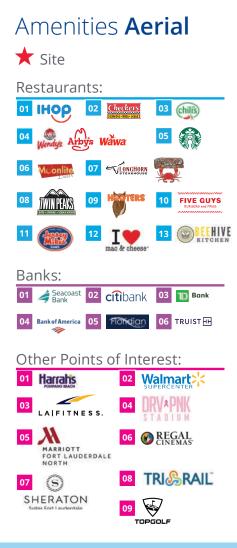

### Location **Overview**

- Northern Broward County location positioned midway between the Fort Lauderdale and Boca Raton central business districts
- Walking distance to shops and restaurants and the neighboring Marriott Cypress Creek hotel
- » 15 minutes to Fort Lauderdale International Airport
- I-95 frontage with easy access via Andrews Avenue and Cypress Creek Road
- » Free shuttle bus service 10 am to 3 pm weekdays
- » 5-minute ride to Cypress Creek Tri-Rail Station