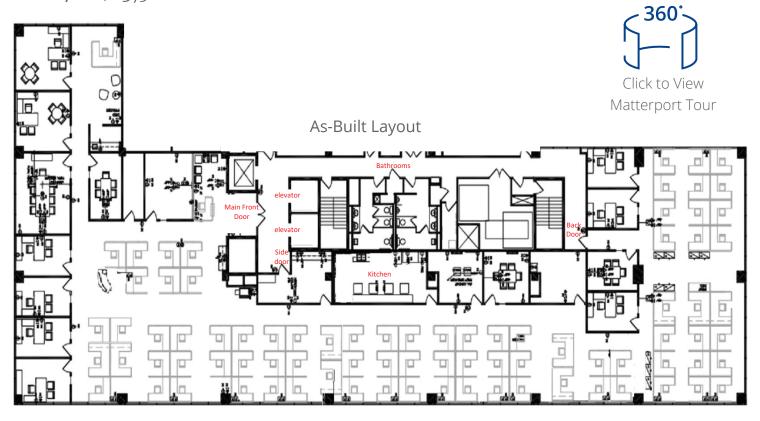

l Estate Sonices

## **Cypress Park West I**

#### 6700 N Andrews Avenue Fort Lauderdale, FL 33309

#### Suite Features

- Plug-n-play modern office suite that is built out, cabled and move-in ready
- Direct elevator lobby access with glass double door entry
- Fully furnished suite with two (2) executive offices, seven (7) private offices, one (1) large conference room and three (3) small conference rooms, three (3) multi-purpose rooms and open office area with eighty-three (83) workstations
- All desks/workstations are fully motorized to provide stand-up capability
- Eat-in break room with banquet seating
- Above market parking ratio of 6.47/1,000 SF
- On-site building amenities with café, conference center, EV charging stations, 24/7 security

### Floor Plan

#### Suite 700 | 13,588 SF



#### Interior Suite Photos











# Additional Interior Photos





















View looking into an Office





### Location **Overview**

- Northern Broward County location positioned midway between the Fort Lauderdale and Boca Raton central business districts
- Walking distance to shops and restaurants and the neighboring Marriott Cypress Creek hotel
- » 15 minutes to Fort Lauderdale International Airport
- I-95 frontage with easy access via Andrews Avenue and Cypress Creek Road
- » Free shuttle bus service 10 am to 3 pm weekdays
- » 5-minute ride to Cypress Creek Tri-Rail Station



#### Contact us:

#### **Alfie Hamilton**

Senior Vice President +1 954 652 4615 alfie.hamilton@colliers.com

#### colliers.com

This document has been prepared by Colliers International for adver