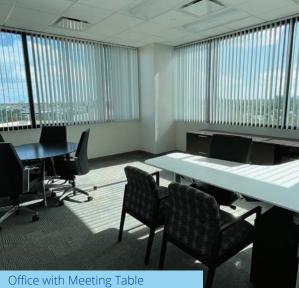

#### Interior Suite Photos

#### Suite Features

- Plug-n-play modern office suite that is built out, cabled and move-in ready
- Direct elevator lobby access with glass double door entry
- Fully furnished suite with two (2) executive offices, seven (7) private offices, one (1) large conference room and three (3) small conference rooms, three (3) multi-purpose rooms and open office area with eighty-three (83) workstations
- All desks/workstations are fully motorized to provide stand-up capability
- Eat-in break room with banquet seating
- Above market parking ratio of 6.47/1,000 SF
- On-site building amenities with café, conference center, EV charging stations, 24/7 security