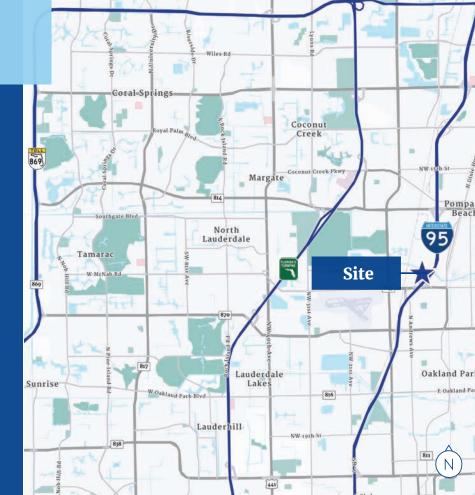

### Location **Overview**

- Northern Broward County location positioned midway between the Fort Lauderdale and Boca Raton central business districts
- Walking distance to shops and restaurants and the neighboring Marriott Cypress Creek hotel
- » 15 minutes to Fort Lauderdale International Airport
- I-95 frontage with easy access via Andrews Avenue and Cypress Creek Road
- » Free shuttle bus service 10 am to 3 pm weekdays
- » 5-minute ride to Cypress Creek Tri-Rail Station