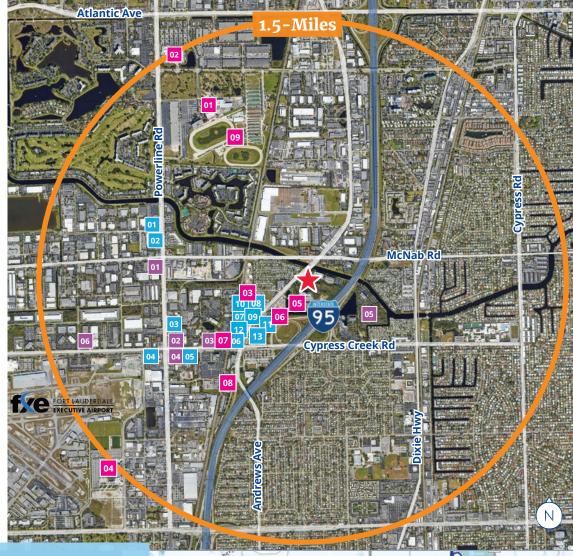

### Location **Overview**

- Northern Broward County location positioned midway between the Fort Lauderdale and Boca Raton central business districts
- Walking distance to shops and restaurants and the neighboring Marriott Cypress Creek hotel
- » 15 minutes to Fort Lauderdale International Airport
- I-95 frontage with easy access via Andrews Avenue and Cypress Creek Road
- » Free shuttle bus service 10 am to 3 pm weekdays
- » 5-minute ride to Cypress Creek Tri-Rail Station