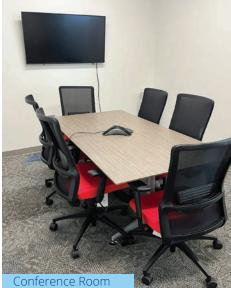

#### Interior Suite Photos

#### Suite Features

- Plug-n-play modern office suite that is built out, cabled and move-in ready
- Direct elevator lobby access with glass double door entry
- Fully furnished suite with two (2) executive offices, seven (7) private offices, one (1) large conference room and three (3) small conference rooms, three (3) multi-purpose rooms and open office area with eighty-three (83) workstations
- All desks/workstations are fully motorized to provide stand-up capability
- Eat-in break room with banquet seating
- Above market parking ratio of 6.47/1,000 SF
- On-site building amenities with café, conference center, EV charging stations, 24/7 security