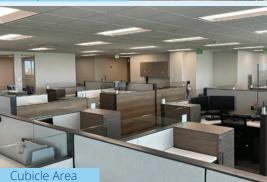

ark West I**

#### 6700 N Andrews Avenue Fort Lauderdale, FL 33309

#### Suite Features

- Plug-n-play modern office suite that is built out, cabled and move-in ready
- Direct elevator lobby access with glass double door entry
- Fully furnished suite with two (2) executive offices, seven (7) private offices, one (1) large conference room and three (3) small conference rooms, three (3) multi-purpose rooms and open office area with eighty-three (83) workstations
- All desks/workstations are fully motorized to provide stand-up capability
- Eat-in break room with banquet seating
- Above market parking ratio of 6.47/1,000 SF
- On-site building amenities with café, conference center, EV charging stations, 24/7 security

### Floor Plan

#### Suite 700 | 13,588 SF



#### Interior Suite Photos











# Additional Interior Photos





















View looking into an Office





### Location **Overview**

- Northern Broward County location positioned midway between the Fort Lauderdale and Boca Raton central business districts
- Walking distance to shops and restaurants and the neighboring Marriott Cypress Creek hotel
- » 15 minutes to Fort Lauderdale International Airport
- I-95 frontage with easy access via Andrews Avenue and Cypress Creek Road
- » Free shuttle bus service 10 am to 3 pm weekdays
- » 5-minute ride to Cypress Creek Tri-Rail Station



#### Contact us:

#### **Alfie Hamilton**

Senior Vice President +1 954 652 4615 alfie.hamilton@colliers.com

#### colliers.com

This document has been prepared by Colliers International for advertising and general information o