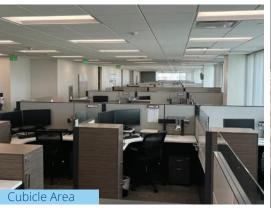

#### Interior Suite Photos

#### Suite Features

- Plug-n-play modern office suite that is built out, cabled and move-in ready
- Direct elevator lobby access with glass double door entry
- Fully furnished suite with two (2) executive offices, seven (7) private offices, one (1) large conference room and three (3) small conference rooms, three (3) multi-purpose rooms and open office area with eighty-three (83) workstations
- All desks/workstations are fully motorized to provide stand-up capability
- Eat-in break room with banquet seating
- Above market parking ratio of 6.47/1,000 SF
- On-site building amenities with café, conference center, EV charging stations, 24/7 security