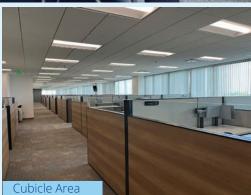

#### Interior Suite Photos

#### Suite Features

- Plug-n-play modern office suite that is built out, cabled and move-in ready
- Direct elevator lobby access with glass double door entry
- Fully furnished suite with two (2) executive offices, seven (7) private offices, one (1) large conference room and three (3) small conference rooms, three (3) multi-purpose rooms and open office area with eighty-three (83) workstations
- All desks/workstations are fully motorized to provide stand-up capability
- Eat-in break room with banquet seating
- Above market parking ratio of 6.47/1,000 SF
- On-site building amenities with café, conference center, EV charging stations, 24/7 security