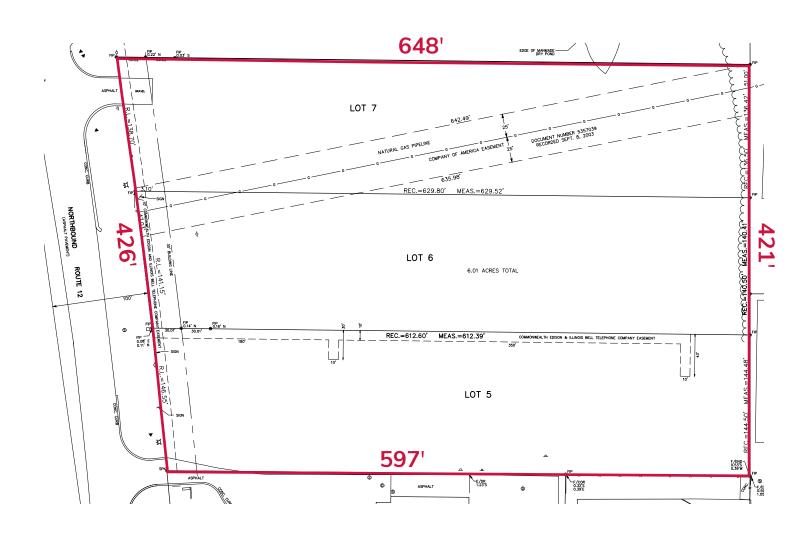

#### **SITE SPECIFICATIONS:**

| SITE SIZE:  | 6.03 acres                                                                                                                                                                                                                                                                                                                                                                              |
|-------------|-----------------------------------------------------------------------------------------------------------------------------------------------------------------------------------------------------------------------------------------------------------------------------------------------------------------------------------------------------------------------------------------|
| ZONING:     | GB (General Business) View Zoning Guide                                                                                                                                                                                                                                                                                                                                                 |
| SALE PRICE: | \$990,000 (\$3.77 PSF)                                                                                                                                                                                                                                                                                                                                                                  |
| COMMENTS:   | <ul> <li>High traffic counts:         34,300 VPD on Rt. 12         7,450 VPD on Bonner Road</li> <li>Sewer / water / gas / electric to site</li> <li>Dimensions: 648' x 421' x 597' x 426'</li> <li>Ideal location for Auto/Boat/Heavy Equipment Dealers, Flex/Warehouse Space,         Leisure Furniture Dealer</li> <li>Owner will consider joint venture or build to suit</li> </ul> |