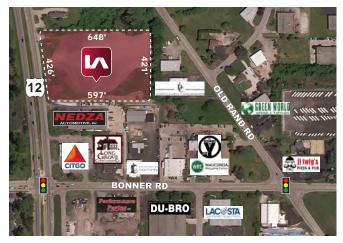

#### **SITE SPECIFICATIONS:**

| SITE SIZE:  | 6.03 acres                                                                                                                                                                                                                                                                                                                                                                              |
|-------------|-----------------------------------------------------------------------------------------------------------------------------------------------------------------------------------------------------------------------------------------------------------------------------------------------------------------------------------------------------------------------------------------|
| ZONING:     | GB (General Business) View Zoning Guide                                                                                                                                                                                                                                                                                                                                                 |
| SALE PRICE: | \$990,000 (\$3.77 PSF)                                                                                                                                                                                                                                                                                                                                                                  |
| COMMENTS:   | <ul> <li>High traffic counts:         34,300 VPD on Rt. 12         7,450 VPD on Bonner Road</li> <li>Sewer / water / gas / electric to site</li> <li>Dimensions: 648' x 421' x 597' x 426'</li> <li>Ideal location for Auto/Boat/Heavy Equipment Dealers, Flex/Warehouse Space,         Leisure Furniture Dealer</li> <li>Owner will consider joint venture or build to suit</li> </ul> |