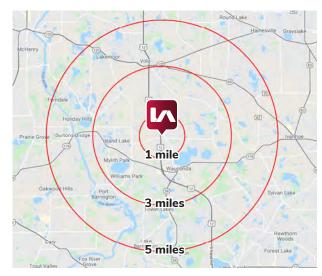

|                        | 1 MILE   | 3 MILES   | 5 MILES   |
|------------------------|----------|-----------|-----------|
| Estimated Population   | 2,364    | 27,656    | 66,908    |
| Number of Households   | 873      | 10,538    | 25,362    |
| Household Income (AVG) | \$88,367 | \$108,616 | \$123,730 |
| Daytime Population     | 8,144    | 20,411    | 40,577    |