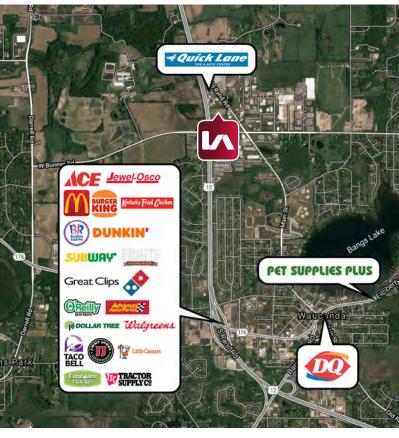

#### **SITE SPECIFICATIONS:**

| SITE SIZE:  | 6.03 acres                                                                                                                                                                                                                                                                                                                                                                              |
|-------------|-----------------------------------------------------------------------------------------------------------------------------------------------------------------------------------------------------------------------------------------------------------------------------------------------------------------------------------------------------------------------------------------|
| ZONING:     | GB (General Business) View Zoning Guide                                                                                                                                                                                                                                                                                                                                                 |
| SALE PRICE: | \$990,000 (\$3.77 PSF)                                                                                                                                                                                                                                                                                                                                                                  |
| COMMENTS:   | <ul> <li>High traffic counts:         34,300 VPD on Rt. 12         7,450 VPD on Bonner Road</li> <li>Sewer / water / gas / electric to site</li> <li>Dimensions: 648' x 421' x 597' x 426'</li> <li>Ideal location for Auto/Boat/Heavy Equipment Dealers, Flex/Warehouse Space,         Leisure Furniture Dealer</li> <li>Owner will consider joint venture or build to suit</li> </ul> |