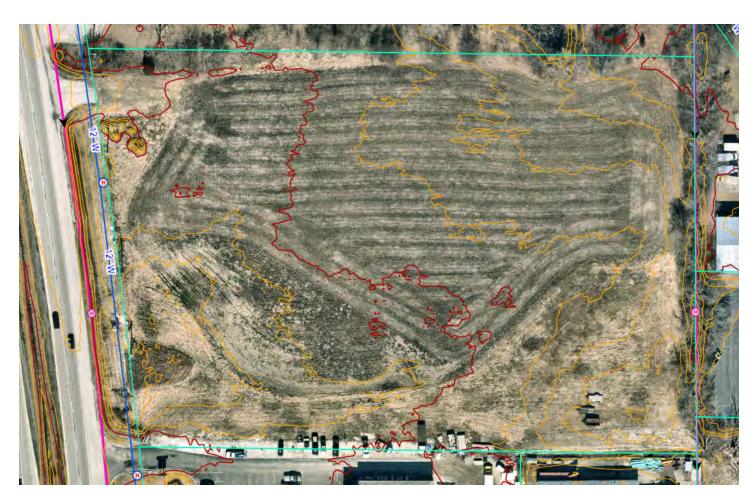

#### **SITE SPECIFICATIONS:**

| SITE SIZE:  | 6.03 acres                                                                                                                                                                                                                                                                                                                                                                              |
|-------------|-----------------------------------------------------------------------------------------------------------------------------------------------------------------------------------------------------------------------------------------------------------------------------------------------------------------------------------------------------------------------------------------|
| ZONING:     | GB (General Business) View Zoning Guide                                                                                                                                                                                                                                                                                                                                                 |
| SALE PRICE: | \$990,000 (\$3.77 PSF)                                                                                                                                                                                                                                                                                                                                                                  |
| COMMENTS:   | <ul> <li>High traffic counts:         34,300 VPD on Rt. 12         7,450 VPD on Bonner Road</li> <li>Sewer / water / gas / electric to site</li> <li>Dimensions: 648' x 421' x 597' x 426'</li> <li>Ideal location for Auto/Boat/Heavy Equipment Dealers, Flex/Warehouse Space,         Leisure Furniture Dealer</li> <li>Owner will consider joint venture or build to suit</li> </ul> |

# 6.03 ACRES AVAILABLE FOR SALE 28629 RT. 12 HWY

WAUCONDA, ILLINOIS | www.wauconda-il.gov

= 12" Water Main

= 24" Sanitary Main

A. Rick Scardino

Principal rscardino@lee-associates.com D 773.355.3040