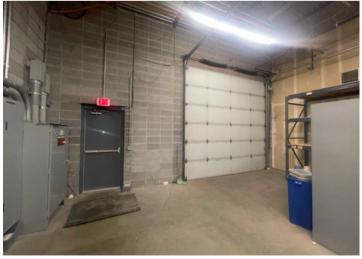

### 8100 NW 101st Terrace Kansas City, MO 64153 Tiffany Springs Pkwy & I-29

- 6,625 SF Available
- (1) 12' x 12' Drive-In Doors
- (1) Header for Future Drive-In Door
- TI Available for Qualified Tenants
  Based on Deal Terms
- 14' Clear Height
- Fire Sprinkled
- 30 Parking Spaces w/ Overflow & Truck Parking in Rear
- 1200 Amp 120/208 Volt 3 Phase
- Tenant Responsible For: Trash, Business Insurance, Internet, Janitorial, & Security

# Flex Space for Lease Near MCI | 6,300 - 12,600 SF Available \$10 PSF Modified Gross + \$2.65 PSF CAM EST.

Drive-In Door

Header for Future Drive-In Door