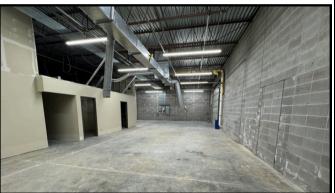

### 8100 NW 101st Terrace Kansas City, MO 64153 Tiffany Springs Pkwy & I-29

- 6,625 SF Available
- (1) 12' x 12' Drive-In Doors
- (1) Header for Future Drive-In Door
- TI Available for Qualified Tenants
  Based on Deal Terms
- 14' Clear Height
- Fire Sprinkled
- 30 Parking Spaces w/ Overflow & Truck Parking in Rear
- 1200 Amp 120/208 Volt 3 Phase
- Tenant Responsible For: Trash, Business Insurance, Internet, Janitorial, & Security

#### South Suite:

- ~6,625 SF
- ~33% Office, 66% Warehouse
- 8 Private Offices on Glass
- TI Allowance for Future Restrooms (for Qualified Tenants)
- 1 Drive-In Door, 3 Additional Headers for Future Drive-In Doors