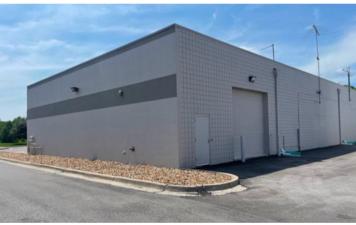

# Flex Space for Lease Near MCI | 6,300 - 12,600 SF Available \$10 PSF Modified Gross + \$2.65 PSF CAM EST.

Drive-In Door

Header for Future Drive-In Door