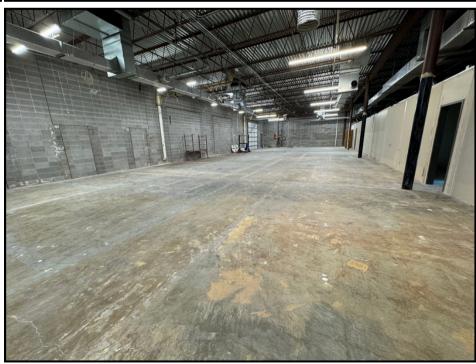

### 8100 NW 101st Terrace Kansas City, MO 64153 Tiffany Springs Pkwy & I-29

- 6,625 SF Available
- (1) 12' x 12' Drive-In Doors
- (1) Header for Future Drive-In Door
- TI Available for Qualified Tenants
  Based on Deal Terms
- 14' Clear Height
- Fire Sprinkled
- 30 Parking Spaces w/ Overflow & Truck Parking in Rear
- 1200 Amp 120/208 Volt 3 Phase
- Tenant Responsible For: Trash, Business Insurance, Internet, Janitorial, & Security

#### South Suite:

- ~6,625 SF
- ~33% Office, 66% Warehouse
- 8 Private Offices on Glass
- TI Allowance for Future Restrooms (for Qualified Tenants)
- 1 Drive-In Door, 3 Additional Headers for Future Drive-In Doors