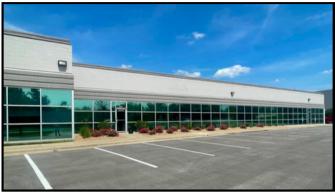

## Flex Space for Lease Near MCI | 6,625 SF Available \$10 PSF Modified Gross + \$2.65 PSF CAM EST.

### 8100 NW 101st Terrace Kansas City, MO 64153 Tiffany Springs Pkwy & I-29

- 6,625 SF Available
- (1) 12' x 12' Drive-In Doors
- (1) Header for Future Drive-In Door
- TI Available for Qualified Tenants
  Based on Deal Terms
- 14' Clear Height
- Fire Sprinkled
- 30 Parking Spaces w/ Overflow & Truck Parking in Rear
- 1200 Amp 120/208 Volt 3 Phase
- Tenant Responsible For: Trash, Business Insurance, Internet, Janitorial, & Security