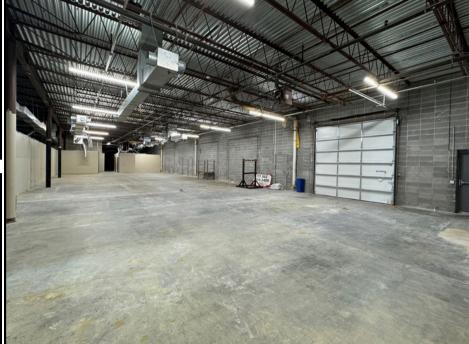

### 8100 NW 101st Terrace Kansas City, MO 64153 Tiffany Springs Pkwy & I-29

- 6,625 SF Available
- (1) 12' x 12' Drive-In Doors
- (1) Header for Future Drive-In Door
- TI Available for Qualified Tenants
  Based on Deal Terms
- 14' Clear Height
- Fire Sprinkled
- 30 Parking Spaces w/ Overflow & Truck Parking in Rear
- 1200 Amp 120/208 Volt 3 Phase
- Tenant Responsible For: Trash, Business Insurance, Internet, Janitorial, & Security

# Flex Space for Lease Near MCI | 6,300 - 12,600 SF Available \$10 PSF Modified Gross + \$2.65 PSF CAM EST.

Drive-In Door

Header for Future Drive-In Door

#### South Suite:

- ~6,625 SF
- ~33% Office, 66% Warehouse
- 8 Private Offices on Glass
- TI Allowance for Future Restrooms (for Qualified Tenants)
- 1 Drive-In Door, 3 Additional Headers for Future Drive-In Doors