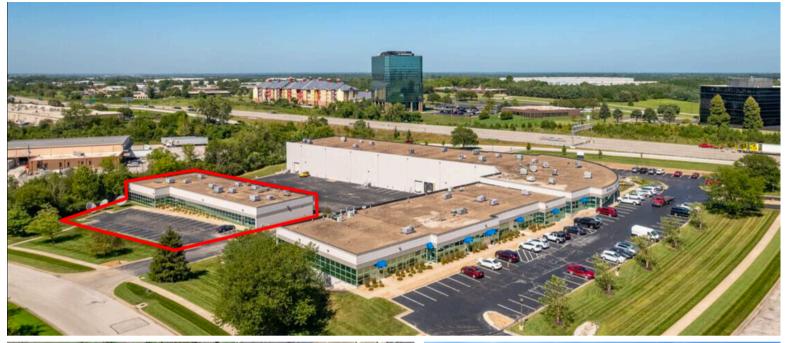

### 8100 NW 101st Terrace Kansas City, MO 64153 Tiffany Springs Pkwy & I-29

- 6,625 SF Available
- (1) 12' x 12' Drive-In Doors
- (1) Header for Future Drive-In Door
- TI Available for Qualified Tenants
  Based on Deal Terms
- 14' Clear Height
- Fire Sprinkled
- 30 Parking Spaces w/ Overflow & Truck Parking in Rear
- 1200 Amp 120/208 Volt 3 Phase
- Tenant Responsible For: Trash, Business Insurance, Internet, Janitorial, & Security