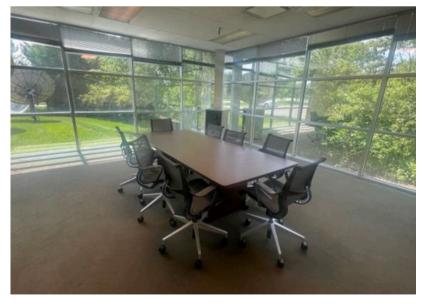

#### South Suite:

- ~6,625 SF
- ~33% Office, 66% Warehouse
- 8 Private Offices on Glass
- TI Allowance for Future Restrooms (for Qualified Tenants)
- 1 Drive-In Door, 3 Additional Headers for Future Drive-In Doors