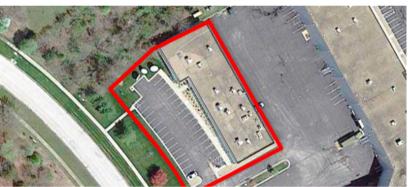

### 8100 NW 101st Terrace Kansas City, MO 64153 Tiffany Springs Pkwy & I-29

- 6,625 SF Available
- (1) 12' x 12' Drive-In Doors
- (1) Header for Future Drive-In Door
- TI Available for Qualified Tenants
  Based on Deal Terms
- 14' Clear Height
- Fire Sprinkled
- 30 Parking Spaces w/ Overflow & Truck Parking in Rear
- 1200 Amp 120/208 Volt 3 Phase
- Tenant Responsible For: Trash, Business Insurance, Internet, Janitorial, & Security