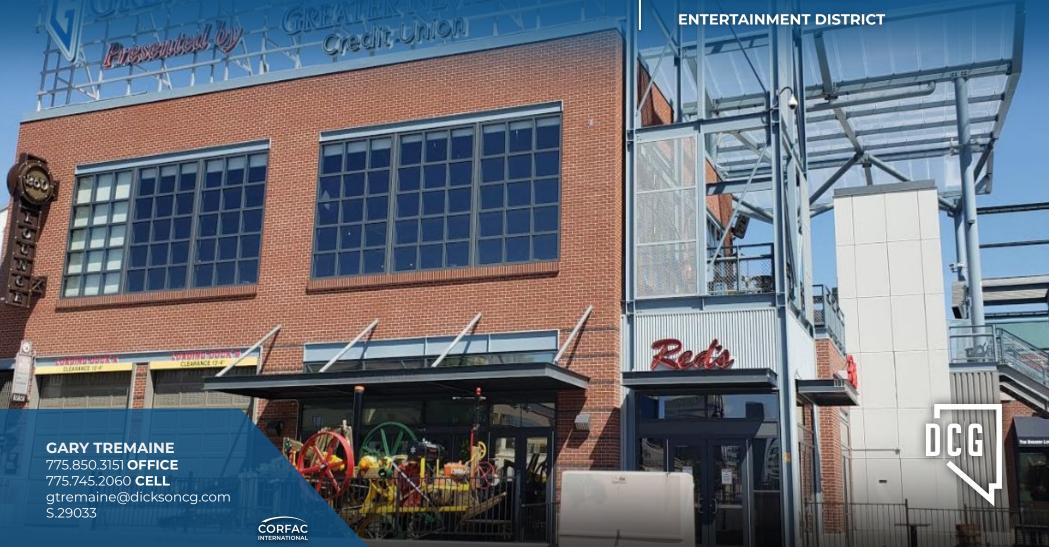

#### **OVER \$8 MILLION IN RENOVATIONS TO THE BALLPARK**

230 EVANS AVENUE RENO, NV 89501

**RETAIL** FOR LEASE

3 TURNKEY RESTAURANT SPACES SUITES AVAILABLE | 101, 201, 202

**LEASE RATE | \$2.00/SF NNN** 

SPACE AVAILABLE | 3,160 SF - 4,184 SF