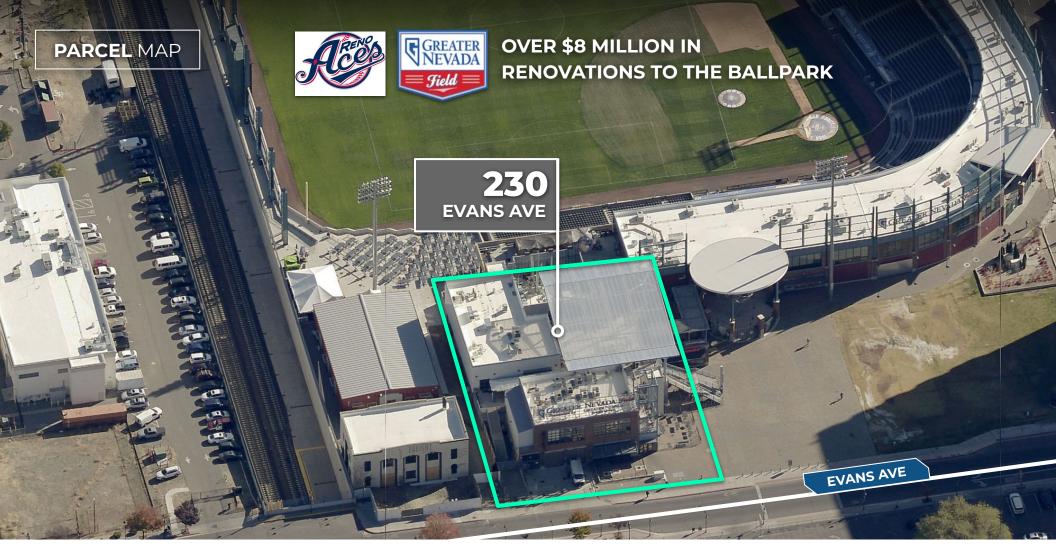

#### **OVER \$8 MILLION IN RENOVATIONS TO THE BALLPARK**

230 EVANS AVENUE RENO, NV 89501

**RETAIL** FOR LEASE

3 TURNKEY RESTAURANT SPACES SUITES AVAILABLE | 101, 201, 202

**LEASE RATE | \$2.00/SF NNN** 

SPACE AVAILABLE | 3,160 SF - 4,184 SF