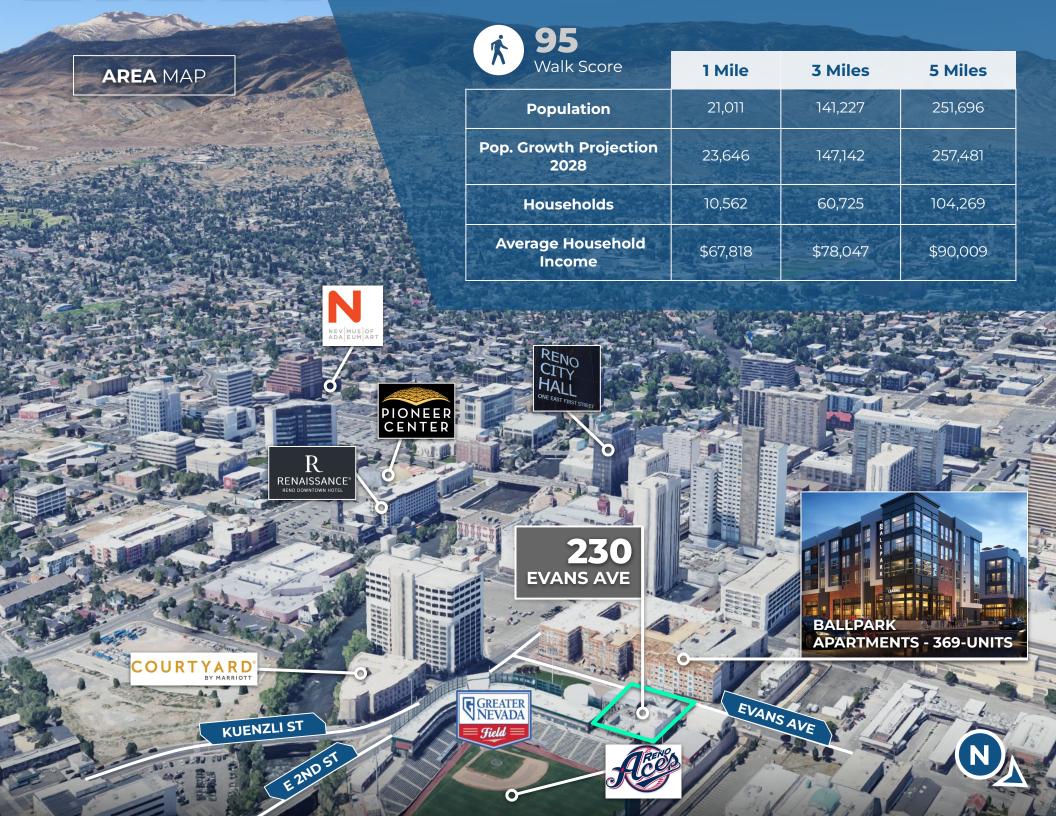

#### **LIVABILITY FACTORS**

#### **ANNUAL EVENTS**

**Burning Man Hot August nights NV Museum of Art** Reno Rodeo **Rib Cook Off Balloon Races** Riverfest

**Artown** 