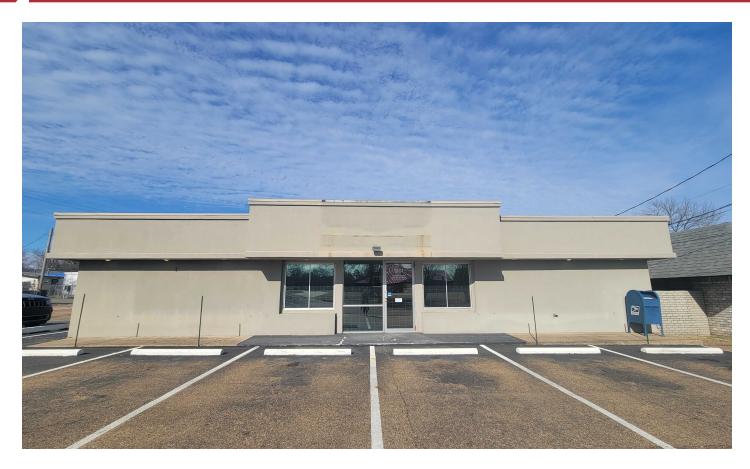

#### **Property Overview**

Approximate 2,365 square foot building on E 35th that was previously used as a Pharmacy. Small parking lot connected to the building. Located beside the Arkansas School District Office building and Genesis PrimeCare. For more information, please give Kara Holden a call at 903-490-3265.

## **North Heights Pharmacy**

1201 East 35th Street Texarkana, AR 71854