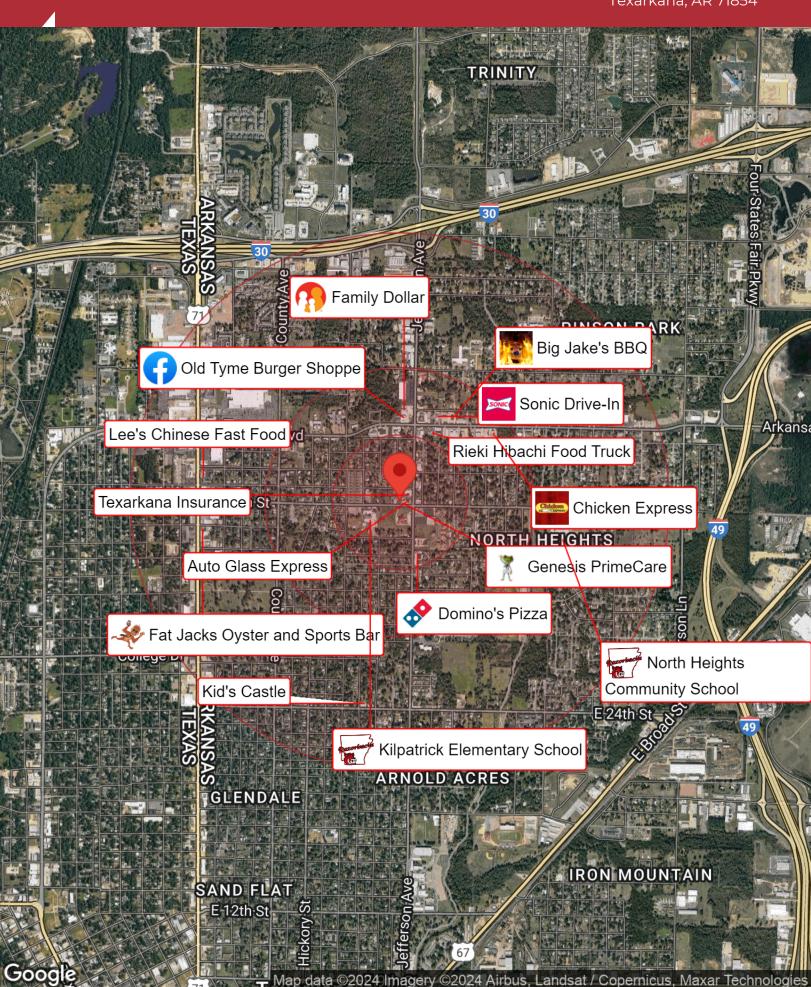

1201 East 35th Street Texarkana, AR 71854



#### **Property Summary**

Building SF: 2,365 Lot Size: 0.23 Acres Price: \$125,000 Year Built: 1950

#### **Property Overview**

Approximate 2,365 square foot building on E 35th that was previously used as a Pharmacy. Small parking lot connected to the building. Located beside the Arkansas School District Office building and Genesis PrimeCare. For more information, please give Kara Holden a call at 903-490-3265.

#### **Location Overview**

Located on E 35th Street in Texarkana, Arkansas.







## **North Heights Pharmacy**

1201 East 35th Street Texarkana, AR 71854





### **North Heights Pharmacy**

1201 East 35th Street Texarkana, AR 71854



## North Heights Pharmacy

1201 East 35th Street Texarkana, AR 71854



# North Heights Pharmacy 1201 East 35th Street

Texarkana, AR 71854



| 1 Mile | 3 Miles                                                                                                          | 5 Miles                                                                                                                                                                          |
|--------|------------------------------------------------------------------------------------------------------------------|----------------------------------------------------------------------------------------------------------------------------------------------------------------------------------|
| 3,306  | 17,470