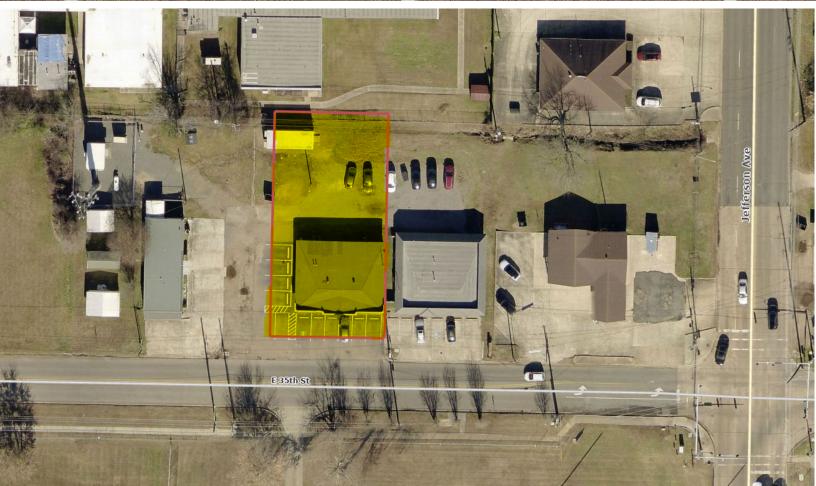

#### **Property Overview**

Approximate 2,365 square foot building on E 35th that was previously used as a Pharmacy. Small parking lot connected to the building. Located beside the Arkansas School District Office building and Genesis PrimeCare. For more information, please give Kara Holden a call at 903-490-3265.

#### **Location Overview**

Located on E 35th Street in Texarkana, Arkansas.