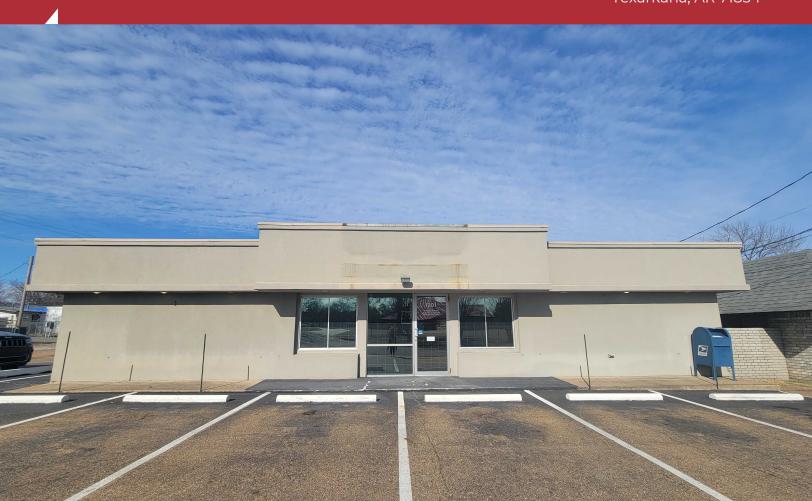

#### **Property Overview**

Approximate 2,365 square foot building on E 35th that was previously used as a Pharmacy. Small parking lot connected to the building. Located beside the Arkansas School District Office building and Genesis PrimeCare. For more information, please give Kara Holden a call at 903-490-3265.

### **North Heights Pharmacy**

1201 East 35th Street Texarkana, AR 71854