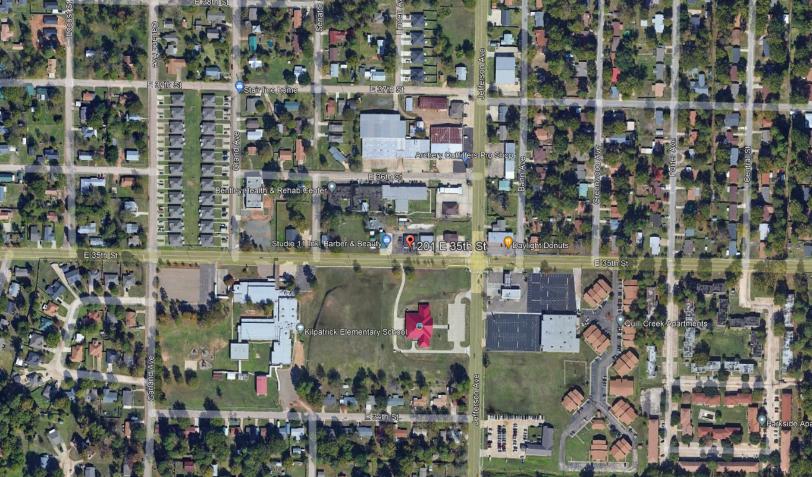

1201 East 35th Street Texarkana, AR 71854

#### **Property Overview**

Approximate 2,365 square foot building on E 35th that was previously used as a Pharmacy. Small parking lot connected to the building. Located beside the Arkansas School District Office building and Genesis PrimeCare. For more information, please give Kara Holden a call at 903-490-3265.

#### **Location Overview**

Located on E 35th Street in Texarkana, Arkansas.