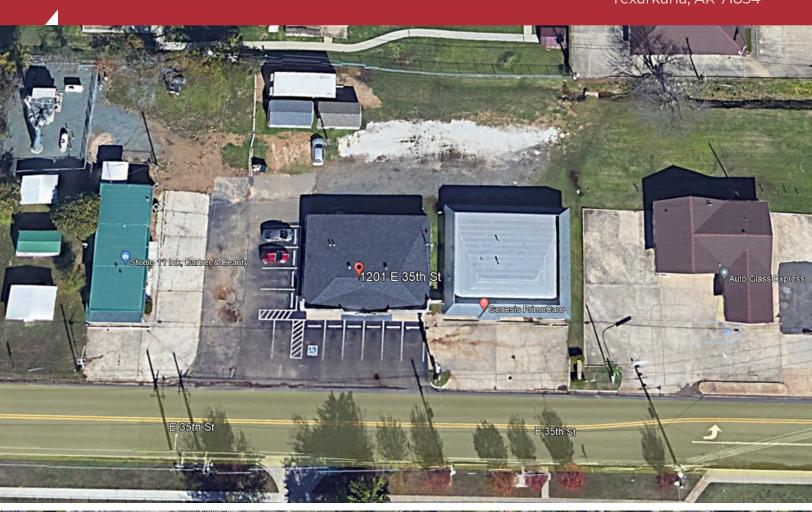

#### **Property Overview**

Approximate 2,365 square foot building on E 35th that was previously used as a Pharmacy. Small parking lot connected to the building. Located beside the Arkansas School District Office building and Genesis PrimeCare. For more information, please give Kara Holden a call at 903-490-3265.

#### **Location Overview**

Located on E 35th Street in Texarkana, Arkansas.