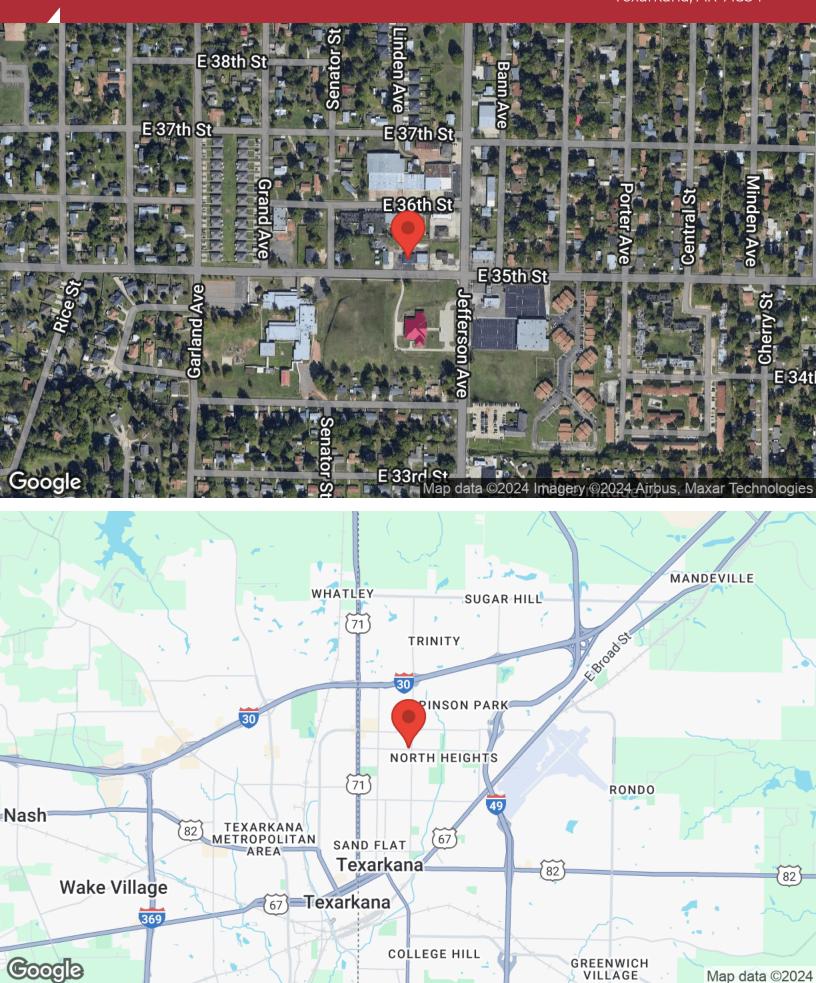

1201 East 35th Street Texarkana, AR 71854



#### **Property Summary**

Building SF: 2,365 Lot Size: 0.23 Acres Price: \$125,000 Year Built: 1950

#### **Property Overview**

Approximate 2,365 square foot building on E 35th that was previously used as a Pharmacy. Small parking lot connected to the building. Located beside the Arkansas School District Office building and Genesis PrimeCare. For more information, please give Kara Holden a call at 903-490-3265.

#### **Location Overview**

Located on E 35th Street in Texarkana, Arkansas.







## **North Heights Pharmacy**

1201 East 35th Street Texarkana, AR 71854





### **North Heights Pharmacy**

1201 East 35th Street Texarkana, AR 71854



## North Heights Pharmacy

1201 East 35th Street Texarkana, AR 71854



# North Heights Pharmacy 1201 East 35th Street

Texarkana, AR 71854



| 1 Mile | 3 Miles                                                                                                          | 5 Miles                                                                                                                                                                          |
|--------|------------------------------------------------------------------------------------------------------------------|----------------------------------------------------------------------------------------------------------------------------------------------------------------------------------|
| 3,306  | 17,470