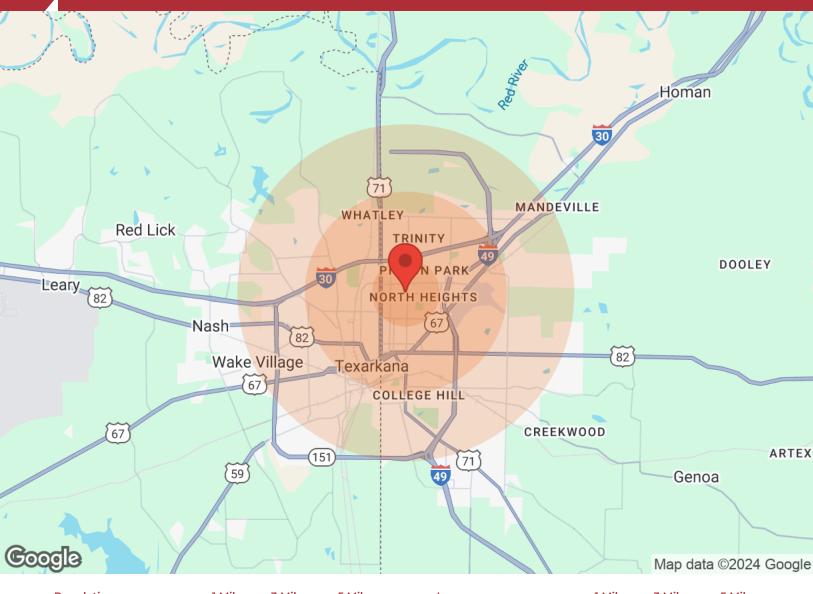

# North Heights Pharmacy 1201 East 35th Street

Texarkana, AR 71854

| 1 Mile | 3 Miles                                                                                                          | 5 Miles                                                                                                                                                                          |
|--------|------------------------------------------------------------------------------------------------------------------|----------------------------------------------------------------------------------------------------------------------------------------------------------------------------------|
| 3,306  | 17,470                                                                                                           | 30,110                                                                                                                                                                           |
| 3,825  | 18,645                                                                                                           | 32,721                                                                                                                                                                           |
| 7,131  | 36,115                                                                                                           | 62,831                                                                                                                                                                           |
|        |                                                                                                                  | = 1.41                                                                                                                                                                           |
| 1 Mile | 3 Miles                                                                                                          | 5 Miles                                                                                                                                                                          |
| 1,440  | 7,523                                                                                                            | 13,481                                                                                                                                                                           |
| 876    | 4,820                                                                                                            | 8,784                                                                                                                                                                            |
| 2,794  | 14,018                                                                                                           | 23,984                                                                                                                                                                           |
| 789    | 3,917                                                                                                            | 6,996                                                                                                                                                                            |
| 1,232  | 5,837                                                                                                            | 9,586                                                                                                                                                                            |
| 1 Mile | 7 Miles                                                                                                          | 5 Miles                                                                                                                                                                          |
|        |                                                                                                                  |                                                                                                                                                                                  |
| 4,787  | 19,965                                                                                                           | 36,540                                                                                                                                                                           |
| 2,170  | 14,377                                                                                                           | 23,415                                                                                                                                                                           |
| 7      | 37                                                                                                               | 44                                                                                                                                                                               |
| N/A    | N/A                                                                                                              | N/A                                                                                                                                                                              |
| 165    | 1,807                                                                                                            | 3,026                                                                                                                                                                            |
| 302    | 3,156                                                                                                            | 5,052                                                                                                                                                                            |
|        | 3,825<br>7,131<br>1 Mile<br>1,440<br>876<br>2,794<br>789<br>1,232<br>1 Mile<br>4,787<br>2,170<br>7<br>N/A<br>165 | 3,306 17,470 3,825 18,645 7,131 36,115  1 Mile 3 Miles 1,440 7,523 876 4,820 2,794 14,018 789 3,917 1,232 5,837  1 Mile 3 Miles 4,787 19,965 2,170 14,377 7 37 N/A N/A 165 1,807 |