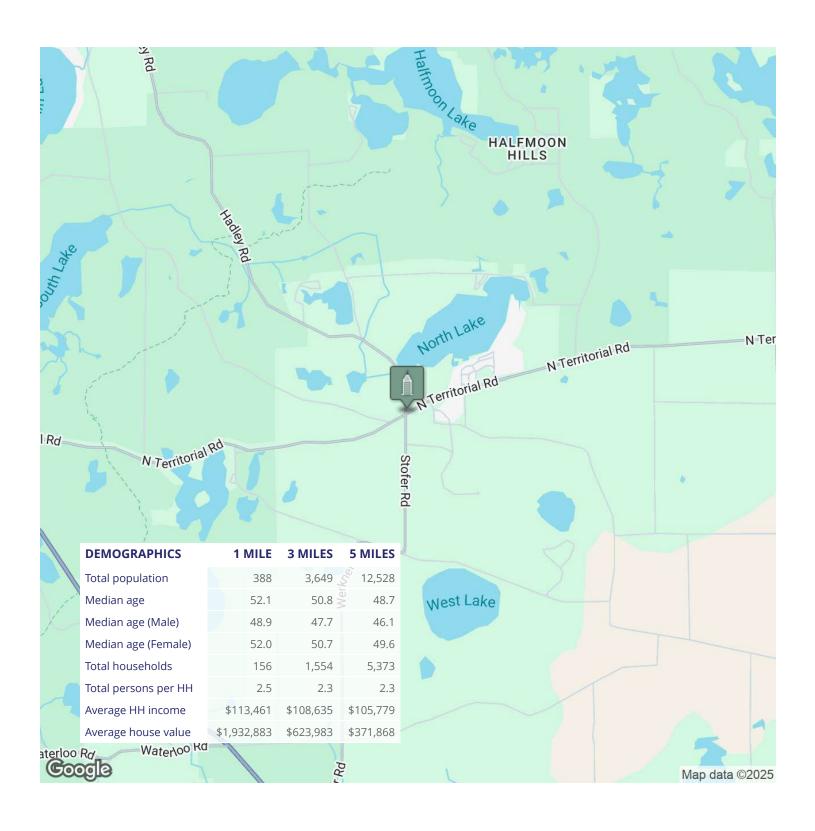

### **PROPERTY HIGHLIGHTS**

- Seller offering land contract only (\$100,000 down, 6% interest,
   5-year balloon)
- Can be split into two 1,450 SF upper/lower suites
- Walk-out lower level with natural light
- Ample on-site parking
- High-visibility location (Corner of Stofer & North Territorial)