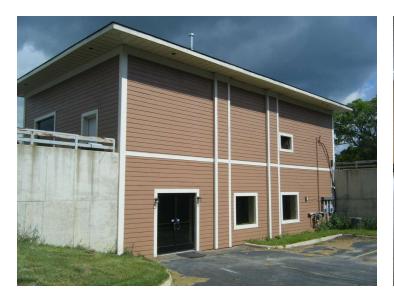

### **PROPERTY HIGHLIGHTS**

- Seller offering land contract only (\$100,000 down, 6% interest,
   5-year balloon)
- Can be split into two 1,450 SF upper/lower suites
- Walk-out lower level with natural light
- Ample on-site parking
- High-visibility location (Corner of Stofer & North Territorial)