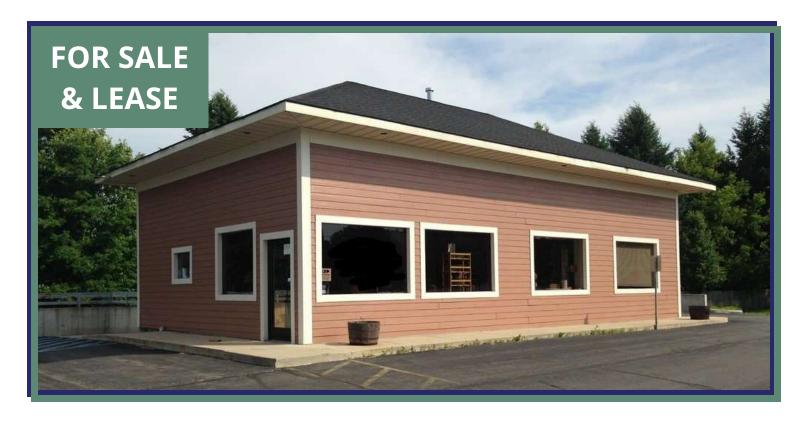

# Office / Retail / Service Commercial

14495 NORTH TERRITORIAL, CHELSEA, MI 48118

### **SUMMARY**

Sale Price: \$395,000

Lease Rate: \$2,250/mo
Plus utilities + lawn care
+snow removal

Space Size: 2,900 SF

Zoning: C-1

### **PROPERTY HIGHLIGHTS**

- Seller offering land contract only (\$100,000 down, 6% interest,
   5-year balloon)
- Can be split into two 1,450 SF upper/lower suites
- Walk-out lower level with natural light
- Ample on-site parking
- High-visibility location (Corner of Stofer & North Territorial)

## Office / Retail / Service Commercial for Sale/Lease