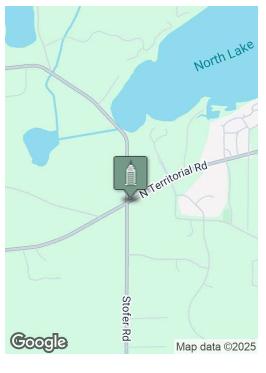

### **PROPERTY HIGHLIGHTS**

- Seller offering land contract only (\$100,000 down, 6% interest,
   5-year balloon)
- Can be split into two 1,450 SF upper/lower suites
- Walk-out lower level with natural light
- Ample on-site parking
- High-visibility location (Corner of Stofer & North Territorial)