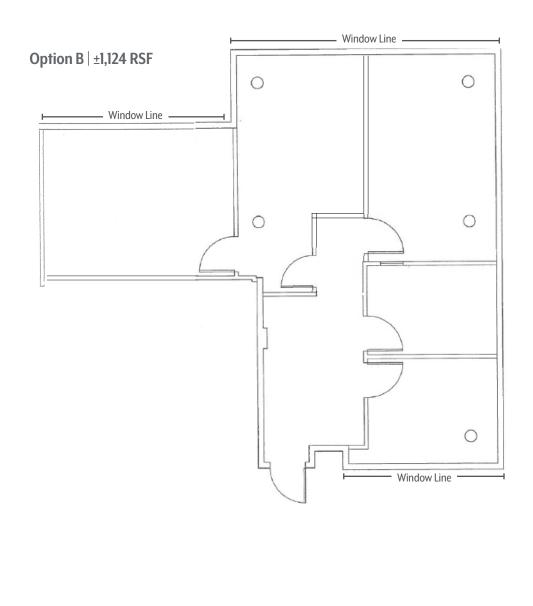

#### Suite 306 | ±948 - 1,124 RSF

- Lease Rate: \$2.60/SF Gross Plus Electric
- 4 Private Offices & Storage Room (Option A)
- · Additional 5th Office can be added (Option B)
- · Operable Windows
- · Reception Area

#### Option A | ±948 RSF

<sup>\*</sup>Floor plans are not 100% accurate and not to scale.