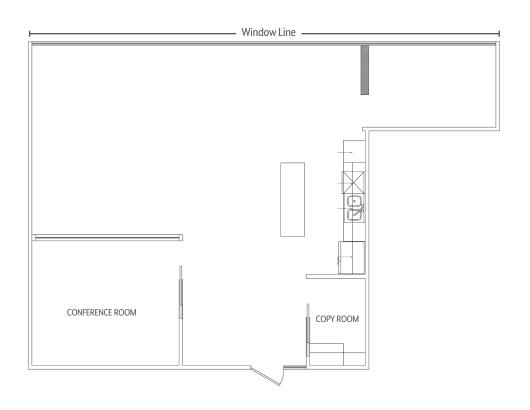

### **Suite Information**

#### Suite 306 | ±948 - 1,124 RSF

- Lease Rate: \$2.60/SF Gross Plus Electric
- 4 Private Offices & Storage Room (Option A)
- · Additional 5th Office can be added (Option B)
- · Operable Windows
- · Reception Area

#### Option A | ±948 RSF

<sup>\*</sup>Floor plans are not 100% accurate and not to scale.