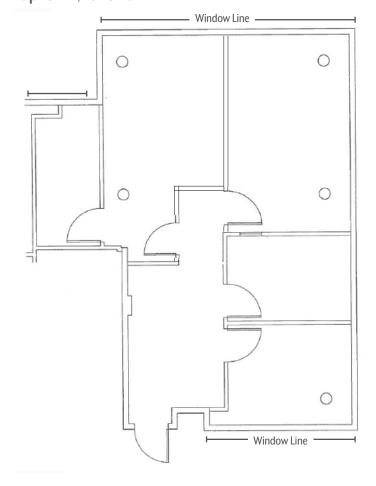

#### Option A | ±948 RSF

<sup>\*</sup>Floor plans are not 100% accurate and not to scale.