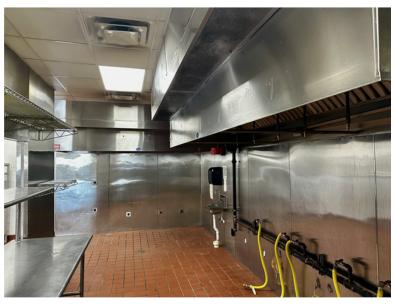

### **Highlights**

- Fully improved, 3,038 +/- SF former restaurant available now
- Existing FF&E, includes: 2 walk-in coolers, 1 walk-in freezer, multiple 3 compartment sinks, multiple vent hood systems, etc.
- Separately metered utilities for power, gas and water
- Building constructed in 2018
- Located in the growing community of New Holland (Gainesville, GA)

#### Fully Improved Restaurant | 3,038 SF

610 W Sulphur Rd, Gainesville, GA

610 W Sulphur Rd, Gainesville, GA