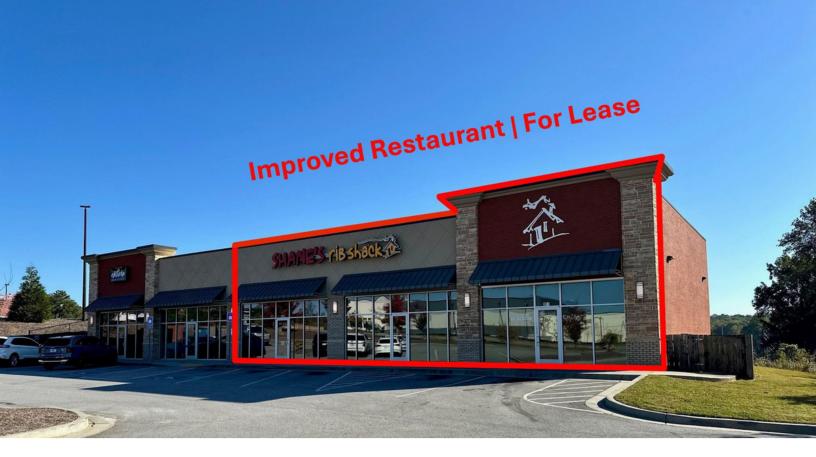

610 W Sulphur Rd, Gainesville, GA

### **Highlights**

- Fully improved, 3,038 +/- SF former restaurant available now
- Existing FF&E, includes: 2 walk-in coolers, 1 walk-in freezer, multiple 3 compartment sinks, multiple vent hood systems, etc.
- Separately metered utilities for power, gas and water
- Building constructed in 2018
- Located in the growing community of New Holland (Gainesville, GA)

#### Fully Improved Restaurant | 3,038 SF

610 W Sulphur Rd, Gainesville, GA

610 W Sulphur Rd, Gainesville, GA