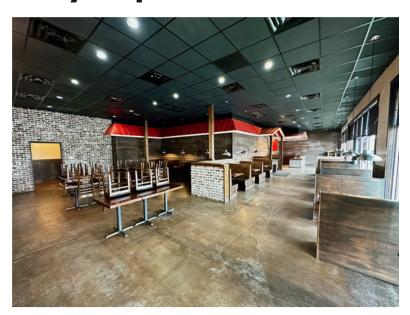

### **Highlights**

- Fully improved, 3,038 +/- SF former restaurant available now
- Existing FF&E, includes: 2 walk-in coolers, 1 walk-in freezer, multiple 3 compartment sinks, multiple vent hood systems, etc.
- Separately metered utilities for power, gas and water
- Building constructed in 2018
- Located in the growing community of New Holland (Gainesville, GA)

#### Fully Improved Restaurant | 3,038 SF

610 W Sulphur Rd, Gainesville, GA

610 W Sulphur Rd, Gainesville, GA