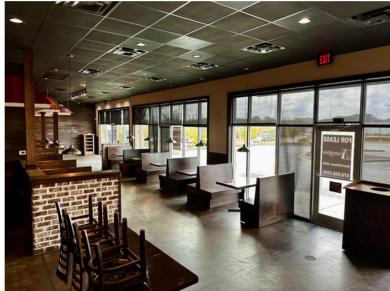

### **Highlights**

- Fully improved, 3,038 +/- SF former restaurant available now
- Existing FF&E, includes: 2 walk-in coolers, 1 walk-in freezer, multiple 3 compartment sinks, multiple vent hood systems, etc.
- Separately metered utilities for power, gas and water
- Building constructed in 2018
- Located in the growing community of New Holland (Gainesville, GA)

#### Fully Improved Restaurant | 3,038 SF

610 W Sulphur Rd, Gainesville, GA

610 W Sulphur Rd, Gainesville, GA