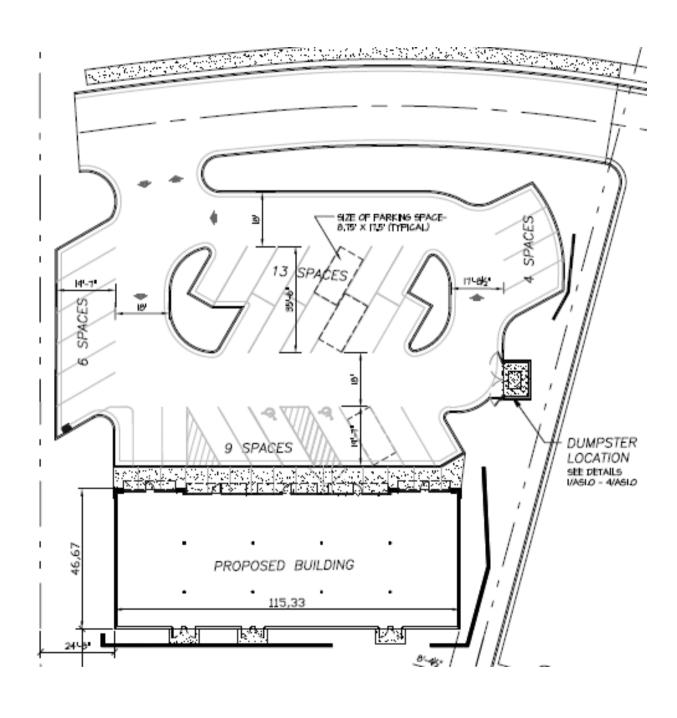

610 W Sulphur Rd, Gainesville, GA





### **Highlights**

- Fully improved, 3,038 +/- SF former restaurant available now
- Existing FF&E, includes: 2 walk-in coolers, 1 walk-in freezer, multiple 3 compartment sinks, multiple vent hood systems, etc.
- Separately metered utilities for power, gas and water
- Building constructed in 2018
- Located in the growing community of New Holland (Gainesville, GA)

#### **Exclusively Offered By**

Brent Williams, CCIM President 678.858.2300 brent@sandboxcres.com



#### **Area Retailers**













610 W Sulphur Rd, Gainesville, GA



#### Fully Improved Restaurant | 3,038 SF









610 W Sulphur Rd, Gainesville, GA





610 W Sulphur Rd, Gainesville, GA



#### Site Plan