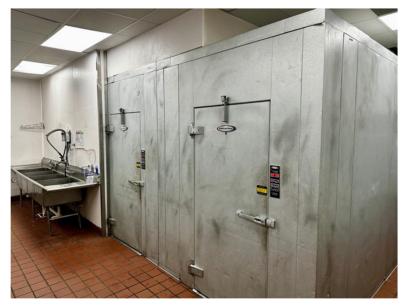

### **Highlights**

- Fully improved, 3,038 +/- SF former restaurant available now
- Existing FF&E, includes: 2 walk-in coolers, 1 walk-in freezer, multiple 3 compartment sinks, multiple vent hood systems, etc.
- Separately metered utilities for power, gas and water
- Building constructed in 2018
- Located in the growing community of New Holland (Gainesville, GA)