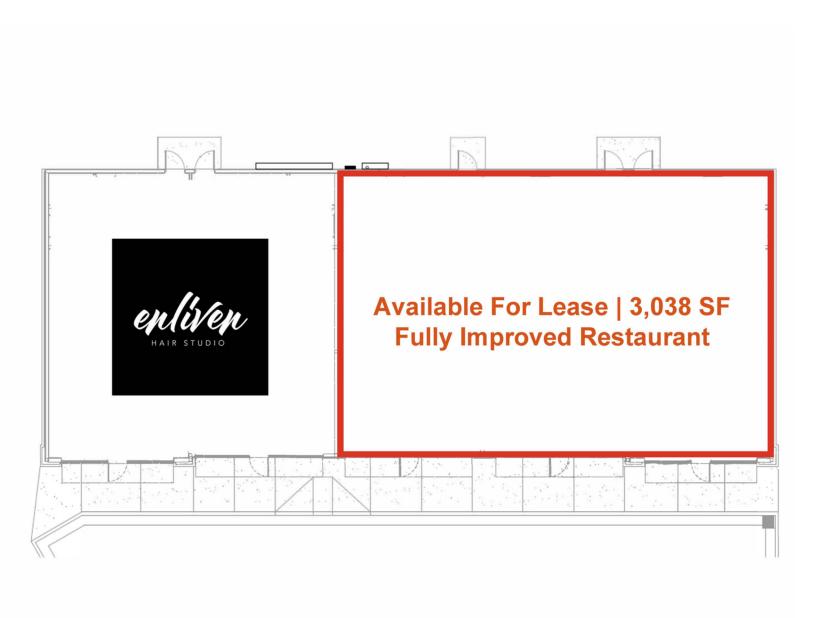

#### Fully Improved Restaurant | 3,038 SF

610 W Sulphur Rd, Gainesville, GA

610 W Sulphur Rd, Gainesville, GA